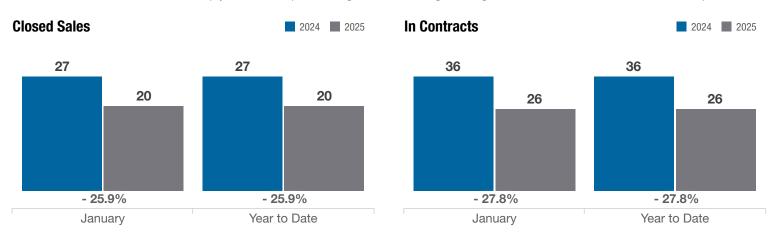

#### **Franklin County**

|                                          |           | January   |          |             | <b>Year to Date</b> |          |
|------------------------------------------|-----------|-----------|----------|-------------|---------------------|----------|
| Key Metrics                              | 2024      | 2025      | % Change | Thru 1-2024 | Thru 1-2025         | % Change |
| Closed Sales                             | 27        | 20        | - 25.9%  | 27          | 20                  | - 25.9%  |
| In Contracts                             | 36        | 26        | - 27.8%  | 36          | 26                  | - 27.8%  |
| Average Sales Price*                     | \$379,654 | \$398,000 | + 4.8%   | \$379,654   | \$398,000           | + 4.8%   |
| Median Sales Price*                      | \$360,000 | \$367,500 | + 2.1%   | \$360,000   | \$367,500           | + 2.1%   |
| Average Price Per Square Foot*           | \$198.61  | \$220.96  | + 11.3%  | \$198.61    | \$220.96            | + 11.3%  |
| Percent of Original List Price Received* | 98.0%     | 97.6%     | - 0.4%   | 98.0%       | 97.6%               | - 0.4%   |
| Percent of Last List Price Received*     | 98.9%     | 99.1%     | + 0.2%   | 98.9%       | 99.1%               | + 0.2%   |
| Days on Market Until Sale                | 20        | 22        | + 10.0%  | 20          | 22                  | + 10.0%  |
| New Listings                             | 17        | 20        | + 17.6%  | 17          | 20                  | + 17.6%  |
| Median List Price of New Listings        | \$297,900 | \$374,950 | + 25.9%  | \$297,900   | \$374,950           | + 25.9%  |
| Median List Price at Time of Sale        | \$355,000 | \$367,500 | + 3.5%   | \$355,000   | \$367,500           | + 3.5%   |
| Inventory of Homes for Sale              | 11        | 23        | + 109.1% |             | _                   | _        |
| Months Supply of Inventory               | 0.3       | 0.7       | + 133.3% |             | _                   | _        |