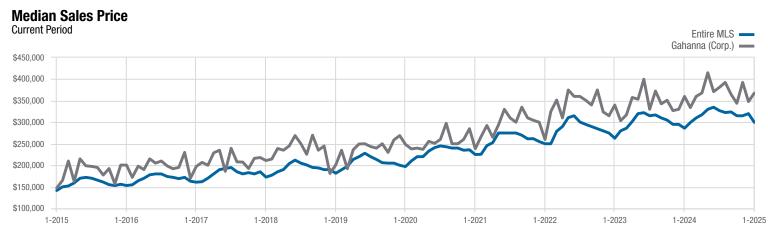

<sup>\*</sup> Does not account for sale concessions and/or downpayment assistance. | Percent changes are calculated using rounded figures and can sometimes look extreme due to small sample size.

Each data point represents the median sales price in a given month.