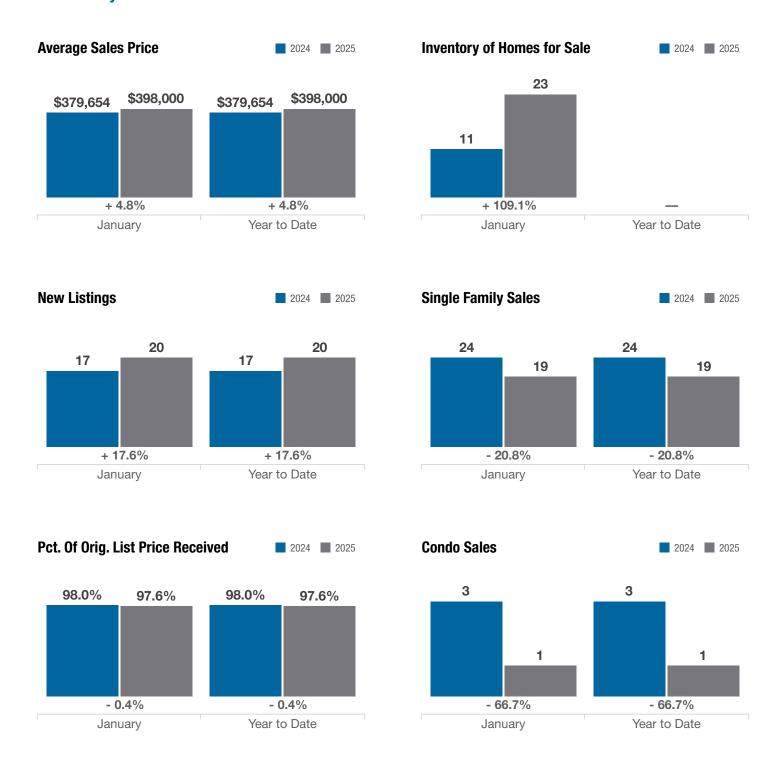

#### **Franklin County**

|                                          |           | January   |          |             | <b>Year to Date</b> |          |
|------------------------------------------|-----------|-----------|----------|-------------|---------------------|----------|
| Key Metrics                              | 2024      | 2025      | % Change | Thru 1-2024 | Thru 1-2025         | % Change |
| Closed Sales                             | 27        | 20        | - 25.9%  | 27          | 20                  | - 25.9%  |
| In Contracts                             | 36        | 26        | - 27.8%  | 36          | 26                  | - 27.8%  |
| Average Sales Price*                     | \$379,654 | \$398,000 | + 4.8%   | \$379,654   | \$398,000           | + 4.8%   |
| Median Sales Price*                      | \$360,000 | \$367,500 | + 2.1%   | \$360,000   | \$367,500           | + 2.1%   |
| Average Price Per Square Foot*           | \$198.61  | \$220.96  | + 11.3%  | \$198.61    | \$220.96            | + 11.3%  |
| Percent of Original List Price Received* | 98.0%     | 97.6%     | - 0.4%   | 98.0%       | 97.6%               | - 0.4%   |
| Percent of Last List Price Received*     | 98.9%     | 99.1%     | + 0.2%   | 98.9%       | 99.1%               | + 0.2%   |
| Days on Market Until Sale                | 20        | 22        | + 10.0%  | 20          | 22                  | + 10.0%  |
| New Listings                             | 17        | 20        | + 17.6%  | 17          | 20                  | + 17.6%  |
| Median List Price of New Listings        | \$297,900 | \$374,950 | + 25.9%  | \$297,900   | \$374,950           | + 25.9%  |
| Median List Price at Time of Sale        | \$355,000 | \$367,500 | + 3.5%   | \$355,000   | \$367,500           | + 3.5%   |
| Inventory of Homes for Sale              | 11        | 23        | + 109.1% |             | _                   | _        |
| Months Supply of Inventory               | 0.3       | 0.7       | + 133.3% |             | _                   | _        |