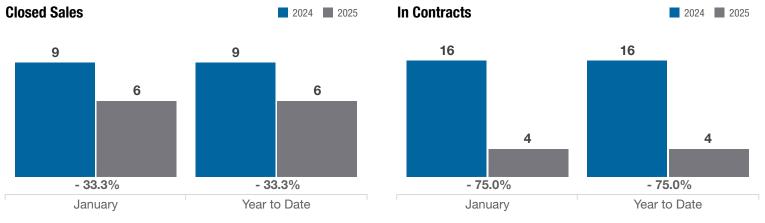

## **Obetz (Corp.)**

**Franklin County** 

|                                          |           | January   |          |             | Year to Date |          |
|------------------------------------------|-----------|-----------|----------|-------------|--------------|----------|
| Key Metrics                              | 2024      | 2025      | % Change | Thru 1-2024 | Thru 1-2025  | % Change |
| Closed Sales                             | 9         | 6         | - 33.3%  | 9           | 6            | - 33.3%  |
| In Contracts                             | 16        | 4         | - 75.0%  | 16          | 4            | - 75.0%  |
| Average Sales Price*                     | \$352,867 | \$244,139 | - 30.8%  | \$352,867   | \$244,139    | - 30.8%  |
| Median Sales Price*                      | \$375,000 | \$275,000 | - 26.7%  | \$375,000   | \$275,000    | - 26.7%  |
| Average Price Per Square Foot*           | \$179.31  | \$136.79  | - 23.7%  | \$179.31    | \$136.79     | - 23.7%  |
| Percent of Original List Price Received* | 96.4%     | 93.7%     | - 2.8%   | 96.4%       | 93.7%        | - 2.8%   |
| Percent of Last List Price Received*     | 99.1%     | 96.9%     | - 2.2%   | 99.1%       | 96.9%        | - 2.2%   |
| Days on Market Until Sale                | 75        | 17        | - 77.3%  | 75          | 17           | - 77.3%  |
| New Listings                             | 7         | 8         | + 14.3%  | 7           | 8            | + 14.3%  |
| Median List Price of New Listings        | \$375,000 | \$353,750 | - 5.7%   | \$375,000   | \$353,750    | - 5.7%   |
| Median List Price at Time of Sale        | \$379,900 | \$269,900 | - 29.0%  | \$379,900   | \$269,900    | - 29.0%  |
| Inventory of Homes for Sale              | 14        | 14        | 0.0%     |             | —            | _        |
| Months Supply of Inventory               | 1.5       | 1.9       | + 26.7%  |             | _            | _        |