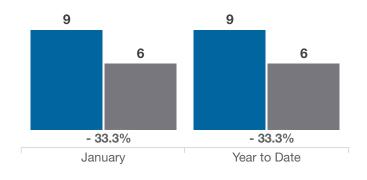

## **Obetz (Corp.)**

**Franklin County** 

|                                          |           | January   |          |             | Year to Date |          |
|------------------------------------------|-----------|-----------|----------|-------------|--------------|----------|
| Key Metrics                              | 2024      | 2025      | % Change | Thru 1-2024 | Thru 1-2025  | % Change |
| Closed Sales                             | 9         | 6         | - 33.3%  | 9           | 6            | - 33.3%  |
| In Contracts                             | 16        | 4         | - 75.0%  | 16          | 4            | - 75.0%  |
| Average Sales Price*                     | \$352,867 | \$244,139 | - 30.8%  | \$352,867   | \$244,139    | - 30.8%  |
| Median Sales Price*                      | \$375,000 | \$275,000 | - 26.7%  | \$375,000   | \$275,000    | - 26.7%  |
| Average Price Per Square Foot*           | \$179.31  | \$136.79  | - 23.7%  | \$179.31    | \$136.79     | - 23.7%  |
| Percent of Original List Price Received* | 96.4%     | 93.7%     | - 2.8%   | 96.4%       | 93.7%        | - 2.8%   |
| Percent of Last List Price Received*     | 99.1%     | 96.9%     | - 2.2%   | 99.1%       | 96.9%        | - 2.2%   |
| Days on Market Until Sale                | 75        | 17        | - 77.3%  | 75          | 17           | - 77.3%  |
| New Listings                             | 7         | 8         | + 14.3%  | 7           | 8            | + 14.3%  |
| Median List Price of New Listings        | \$375,000 | \$353,750 | - 5.7%   | \$375,000   | \$353,750    | - 5.7%   |
| Median List Price at Time of Sale        | \$379,900 | \$269,900 | - 29.0%  | \$379,900   | \$269,900    | - 29.0%  |
| Inventory of Homes for Sale              | 14        | 14        | 0.0%     |             | —            | _        |
| Months Supply of Inventory               | 1.5       | 1.9       | + 26.7%  |             | _            | _        |