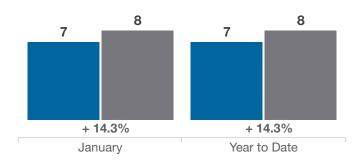

## **Obetz (Corp.)**

**Franklin County** 

|                                          |           | January   |          |             | Year to Date |          |
|------------------------------------------|-----------|-----------|----------|-------------|--------------|----------|
| Key Metrics                              | 2024      | 2025      | % Change | Thru 1-2024 | Thru 1-2025  | % Change |
| Closed Sales                             | 9         | 6         | - 33.3%  | 9           | 6            | - 33.3%  |
| In Contracts                             | 16        | 4         | - 75.0%  | 16          | 4            | - 75.0%  |
| Average Sales Price*                     | \$352,867 | \$244,139 | - 30.8%  | \$352,867   | \$244,139    | - 30.8%  |
| Median Sales Price*                      | \$375,000 | \$275,000 | - 26.7%  | \$375,000   | \$275,000    | - 26.7%  |
| Average Price Per Square Foot*           | \$179.31  | \$136.79  | - 23.7%  | \$179.31    | \$136.79     | - 23.7%  |
| Percent of Original List Price Received* | 96.4%     | 93.7%     | - 2.8%   | 96.4%       | 93.7%        | - 2.8%   |
| Percent of Last List Price Received*     | 99.1%     | 96.9%     | - 2.2%   | 99.1%       | 96.9%        | - 2.2%   |
| Days on Market Until Sale                | 75        | 17        | - 77.3%  | 75          | 17           | - 77.3%  |
| New Listings                             | 7         | 8         | + 14.3%  | 7           | 8            | + 14.3%  |
| Median List Price of New Listings        | \$375,000 | \$353,750 | - 5.7%   | \$375,000   | \$353,750    | - 5.7%   |
| Median List Price at Time of Sale        | \$379,900 | \$269,900 | - 29.0%  | \$379,900   | \$269,900    | - 29.0%  |
| Inventory of Homes for Sale              | 14        | 14        | 0.0%     |             | —            | _        |
| Months Supply of Inventory               | 1.5       | 1.9       | + 26.7%  |             | _            | _        |