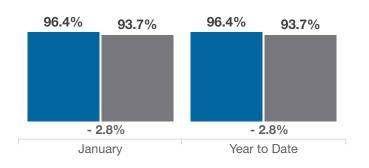

## **Obetz (Corp.)**

**Franklin County** 

|                                          |           | January   |          |             | Year to Date |          |
|------------------------------------------|-----------|-----------|----------|-------------|--------------|----------|
| Key Metrics                              | 2024      | 2025      | % Change | Thru 1-2024 | Thru 1-2025  | % Change |
| Closed Sales                             | 9         | 6         | - 33.3%  | 9           | 6            | - 33.3%  |
| In Contracts                             | 16        | 4         | - 75.0%  | 16          | 4            | - 75.0%  |
| Average Sales Price*                     | \$352,867 | \$244,139 | - 30.8%  | \$352,867   | \$244,139    | - 30.8%  |
| Median Sales Price*                      | \$375,000 | \$275,000 | - 26.7%  | \$375,000   | \$275,000    | - 26.7%  |
| Average Price Per Square Foot*           | \$179.31  | \$136.79  | - 23.7%  | \$179.31    | \$136.79     | - 23.7%  |
| Percent of Original List Price Received* | 96.4%     | 93.7%     | - 2.8%   | 96.4%       | 93.7%        | - 2.8%   |
| Percent of Last List Price Received*     | 99.1%     | 96.9%     | - 2.2%   | 99.1%       | 96.9%        | - 2.2%   |
| Days on Market Until Sale                | 75        | 17        | - 77.3%  | 75          | 17           | - 77.3%  |
| New Listings                             | 7         | 8         | + 14.3%  | 7           | 8            | + 14.3%  |
| Median List Price of New Listings        | \$375,000 | \$353,750 | - 5.7%   | \$375,000   | \$353,750    | - 5.7%   |
| Median List Price at Time of Sale        | \$379,900 | \$269,900 | - 29.0%  | \$379,900   | \$269,900    | - 29.0%  |
| Inventory of Homes for Sale              | 14        | 14        | 0.0%     |             | —            | _        |
| Months Supply of Inventory               | 1.5       | 1.9       | + 26.7%  |             | _            | _        |