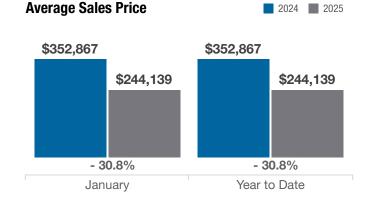

## **Obetz (Corp.)**

**Franklin County** 

|                                          |           | January   |          |             | Year to Date |          |
|------------------------------------------|-----------|-----------|----------|-------------|--------------|----------|
| Key Metrics                              | 2024      | 2025      | % Change | Thru 1-2024 | Thru 1-2025  | % Change |
| Closed Sales                             | 9         | 6         | - 33.3%  | 9           | 6            | - 33.3%  |
| In Contracts                             | 16        | 4         | - 75.0%  | 16          | 4            | - 75.0%  |
| Average Sales Price*                     | \$352,867 | \$244,139 | - 30.8%  | \$352,867   | \$244,139    | - 30.8%  |
| Median Sales Price*                      | \$375,000 | \$275,000 | - 26.7%  | \$375,000   | \$275,000    | - 26.7%  |
| Average Price Per Square Foot*           | \$179.31  | \$136.79  | - 23.7%  | \$179.31    | \$136.79     | - 23.7%  |
| Percent of Original List Price Received* | 96.4%     | 93.7%     | - 2.8%   | 96.4%       | 93.7%        | - 2.8%   |
| Percent of Last List Price Received*     | 99.1%     | 96.9%     | - 2.2%   | 99.1%       | 96.9%        | - 2.2%   |
| Days on Market Until Sale                | 75        | 17        | - 77.3%  | 75          | 17           | - 77.3%  |
| New Listings                             | 7         | 8         | + 14.3%  | 7           | 8            | + 14.3%  |
| Median List Price of New Listings        | \$375,000 | \$353,750 | - 5.7%   | \$375,000   | \$353,750    | - 5.7%   |
| Median List Price at Time of Sale        | \$379,900 | \$269,900 | - 29.0%  | \$379,900   | \$269,900    | - 29.0%  |
| Inventory of Homes for Sale              | 14        | 14        | 0.0%     |             | —            | _        |
| Months Supply of Inventory               | 1.5       | 1.9       | + 26.7%  |             | _            | _        |