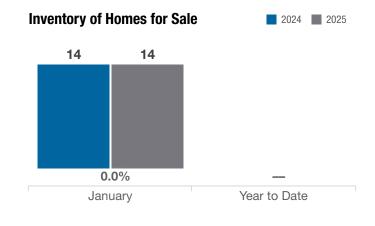

## **Obetz (Corp.)**

**Franklin County** 

|                                          |           | January   |          |             | Year to Date |          |
|------------------------------------------|-----------|-----------|----------|-------------|--------------|----------|
| Key Metrics                              | 2024      | 2025      | % Change | Thru 1-2024 | Thru 1-2025  | % Change |
| Closed Sales                             | 9         | 6         | - 33.3%  | 9           | 6            | - 33.3%  |
| In Contracts                             | 16        | 4         | - 75.0%  | 16          | 4            | - 75.0%  |
| Average Sales Price*                     | \$352,867 | \$244,139 | - 30.8%  | \$352,867   | \$244,139    | - 30.8%  |
| Median Sales Price*                      | \$375,000 | \$275,000 | - 26.7%  | \$375,000   | \$275,000    | - 26.7%  |
| Average Price Per Square Foot*           | \$179.31  | \$136.79  | - 23.7%  | \$179.31    | \$136.79     | - 23.7%  |
| Percent of Original List Price Received* | 96.4%     | 93.7%     | - 2.8%   | 96.4%       | 93.7%        | - 2.8%   |
| Percent of Last List Price Received*     | 99.1%     | 96.9%     | - 2.2%   | 99.1%       | 96.9%        | - 2.2%   |
| Days on Market Until Sale                | 75        | 17        | - 77.3%  | 75          | 17           | - 77.3%  |
| New Listings                             | 7         | 8         | + 14.3%  | 7           | 8            | + 14.3%  |
| Median List Price of New Listings        | \$375,000 | \$353,750 | - 5.7%   | \$375,000   | \$353,750    | - 5.7%   |
| Median List Price at Time of Sale        | \$379,900 | \$269,900 | - 29.0%  | \$379,900   | \$269,900    | - 29.0%  |
| Inventory of Homes for Sale              | 14        | 14        | 0.0%     |             | —            | _        |
| Months Supply of Inventory               | 1.5       | 1.9       | + 26.7%  |             | _            | _        |