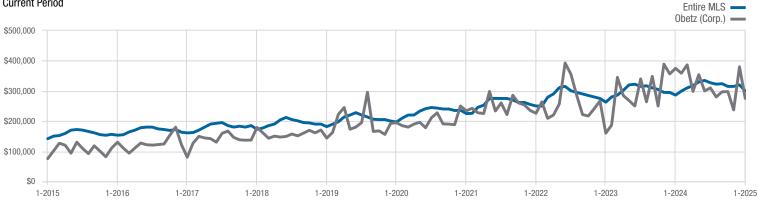

#### **Median Sales Price Current Period**

Each data point represents the median sales price in a given month.

Current as of February 12, 2025. All data from Columbus REALTORS® Multiple Listing Service (MLS). | Report © 2025 ShowingTime Plus, LLC.