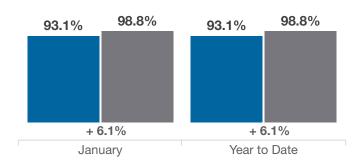

## Pataskala (Corp.)

**Licking County** 

|                                          | January   |           |          | Year to Date |             |          |
|------------------------------------------|-----------|-----------|----------|--------------|-------------|----------|
| Key Metrics                              | 2024      | 2025      | % Change | Thru 1-2024  | Thru 1-2025 | % Change |
| Closed Sales                             | 14        | 12        | - 14.3%  | 14           | 12          | - 14.3%  |
| In Contracts                             | 23        | 19        | - 17.4%  | 23           | 19          | - 17.4%  |
| Average Sales Price*                     | \$331,992 | \$383,556 | + 15.5%  | \$331,992    | \$383,556   | + 15.5%  |
| Median Sales Price*                      | \$335,000 | \$355,173 | + 6.0%   | \$335,000    | \$355,173   | + 6.0%   |
| Average Price Per Square Foot*           | \$180.42  | \$204.06  | + 13.1%  | \$180.42     | \$204.06    | + 13.1%  |
| Percent of Original List Price Received* | 93.1%     | 98.8%     | + 6.1%   | 93.1%        | 98.8%       | + 6.1%   |
| Percent of Last List Price Received*     | 96.8%     | 100.2%    | + 3.5%   | 96.8%        | 100.2%      | + 3.5%   |
| Days on Market Until Sale                | 33        | 33        | 0.0%     | 33           | 33          | 0.0%     |
| New Listings                             | 12        | 20        | + 66.7%  | 12           | 20          | + 66.7%  |
| Median List Price of New Listings        | \$374,450 | \$371,950 | - 0.7%   | \$374,450    | \$371,950   | - 0.7%   |
| Median List Price at Time of Sale        | \$362,450 | \$365,000 | + 0.7%   | \$362,450    | \$365,000   | + 0.7%   |
| Inventory of Homes for Sale              | 11        | 33        | + 200.0% |              | —           | —        |
| Months Supply of Inventory               | 0.5       | 1.5       | + 200.0% |              | _           | _        |