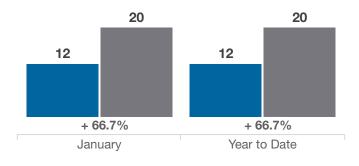

## Pataskala (Corp.)

**Licking County** 

|                                          | January   |           |          | Year to Date |             |          |
|------------------------------------------|-----------|-----------|----------|--------------|-------------|----------|
| Key Metrics                              | 2024      | 2025      | % Change | Thru 1-2024  | Thru 1-2025 | % Change |
| Closed Sales                             | 14        | 12        | - 14.3%  | 14           | 12          | - 14.3%  |
| In Contracts                             | 23        | 19        | - 17.4%  | 23           | 19          | - 17.4%  |
| Average Sales Price*                     | \$331,992 | \$383,556 | + 15.5%  | \$331,992    | \$383,556   | + 15.5%  |
| Median Sales Price*                      | \$335,000 | \$355,173 | + 6.0%   | \$335,000    | \$355,173   | + 6.0%   |
| Average Price Per Square Foot*           | \$180.42  | \$204.06  | + 13.1%  | \$180.42     | \$204.06    | + 13.1%  |
| Percent of Original List Price Received* | 93.1%     | 98.8%     | + 6.1%   | 93.1%        | 98.8%       | + 6.1%   |
| Percent of Last List Price Received*     | 96.8%     | 100.2%    | + 3.5%   | 96.8%        | 100.2%      | + 3.5%   |
| Days on Market Until Sale                | 33        | 33        | 0.0%     | 33           | 33          | 0.0%     |
| New Listings                             | 12        | 20        | + 66.7%  | 12           | 20          | + 66.7%  |
| Median List Price of New Listings        | \$374,450 | \$371,950 | - 0.7%   | \$374,450    | \$371,950   | - 0.7%   |
| Median List Price at Time of Sale        | \$362,450 | \$365,000 | + 0.7%   | \$362,450    | \$365,000   | + 0.7%   |
| Inventory of Homes for Sale              | 11        | 33        | + 200.0% |              | —           | —        |
| Months Supply of Inventory               | 0.5       | 1.5       | + 200.0% |              | _           | _        |

## Pataskala (Corp.)

**Licking County** 

**New Listings** 

2024 2025

Pct. Of Orig. List Price Received

2024 2025

**Single Family Sales** 

2024 2025