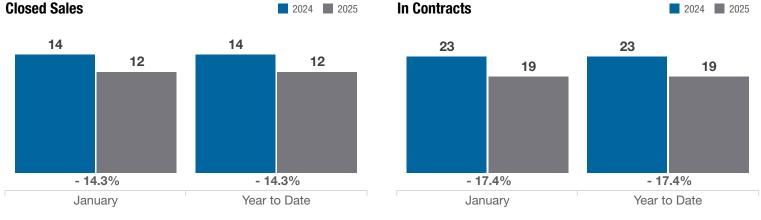

## Pataskala (Corp.)

**Licking County** 

|                                          | January   |           |          | Year to Date |             |          |
|------------------------------------------|-----------|-----------|----------|--------------|-------------|----------|
| Key Metrics                              | 2024      | 2025      | % Change | Thru 1-2024  | Thru 1-2025 | % Change |
| Closed Sales                             | 14        | 12        | - 14.3%  | 14           | 12          | - 14.3%  |
| In Contracts                             | 23        | 19        | - 17.4%  | 23           | 19          | - 17.4%  |
| Average Sales Price*                     | \$331,992 | \$383,556 | + 15.5%  | \$331,992    | \$383,556   | + 15.5%  |
| Median Sales Price*                      | \$335,000 | \$355,173 | + 6.0%   | \$335,000    | \$355,173   | + 6.0%   |
| Average Price Per Square Foot*           | \$180.42  | \$204.06  | + 13.1%  | \$180.42     | \$204.06    | + 13.1%  |
| Percent of Original List Price Received* | 93.1%     | 98.8%     | + 6.1%   | 93.1%        | 98.8%       | + 6.1%   |
| Percent of Last List Price Received*     | 96.8%     | 100.2%    | + 3.5%   | 96.8%        | 100.2%      | + 3.5%   |
| Days on Market Until Sale                | 33        | 33        | 0.0%     | 33           | 33          | 0.0%     |
| New Listings                             | 12        | 20        | + 66.7%  | 12           | 20          | + 66.7%  |
| Median List Price of New Listings        | \$374,450 | \$371,950 | - 0.7%   | \$374,450    | \$371,950   | - 0.7%   |
| Median List Price at Time of Sale        | \$362,450 | \$365,000 | + 0.7%   | \$362,450    | \$365,000   | + 0.7%   |
| Inventory of Homes for Sale              | 11        | 33        | + 200.0% |              | —           | —        |
| Months Supply of Inventory               | 0.5       | 1.5       | + 200.0% |              | _           | _        |