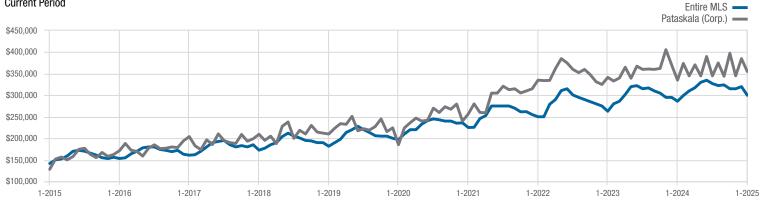

## Median Sales Price Current Period

Each data point represents the median sales price in a given month.

**Local Market Update – January 2025** A RESEARCH TOOL PROVIDED BY THE COLUMBUS REALTORS® BASED ON RESIDENTIAL LISTING DATA ONLY