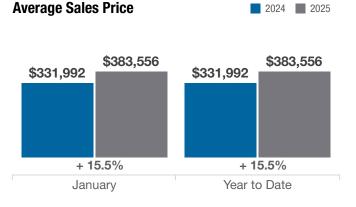

## Pataskala (Corp.)

**Licking County** 

|                                          | January   |           |          | Year to Date |             |          |
|------------------------------------------|-----------|-----------|----------|--------------|-------------|----------|
| Key Metrics                              | 2024      | 2025      | % Change | Thru 1-2024  | Thru 1-2025 | % Change |
| Closed Sales                             | 14        | 12        | - 14.3%  | 14           | 12          | - 14.3%  |
| In Contracts                             | 23        | 19        | - 17.4%  | 23           | 19          | - 17.4%  |
| Average Sales Price*                     | \$331,992 | \$383,556 | + 15.5%  | \$331,992    | \$383,556   | + 15.5%  |
| Median Sales Price*                      | \$335,000 | \$355,173 | + 6.0%   | \$335,000    | \$355,173   | + 6.0%   |
| Average Price Per Square Foot*           | \$180.42  | \$204.06  | + 13.1%  | \$180.42     | \$204.06    | + 13.1%  |
| Percent of Original List Price Received* | 93.1%     | 98.8%     | + 6.1%   | 93.1%        | 98.8%       | + 6.1%   |
| Percent of Last List Price Received*     | 96.8%     | 100.2%    | + 3.5%   | 96.8%        | 100.2%      | + 3.5%   |
| Days on Market Until Sale                | 33        | 33        | 0.0%     | 33           | 33          | 0.0%     |
| New Listings                             | 12        | 20        | + 66.7%  | 12           | 20          | + 66.7%  |
| Median List Price of New Listings        | \$374,450 | \$371,950 | - 0.7%   | \$374,450    | \$371,950   | - 0.7%   |
| Median List Price at Time of Sale        | \$362,450 | \$365,000 | + 0.7%   | \$362,450    | \$365,000   | + 0.7%   |
| Inventory of Homes for Sale              | 11        | 33        | + 200.0% |              | —           | —        |
| Months Supply of Inventory               | 0.5       | 1.5       | + 200.0% |              | _           | _        |