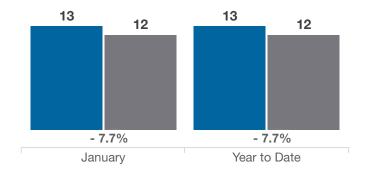

## Pataskala (Corp.)

**Licking County** 

|                                          | January   |           |          | Year to Date |             |          |
|------------------------------------------|-----------|-----------|----------|--------------|-------------|----------|
| Key Metrics                              | 2024      | 2025      | % Change | Thru 1-2024  | Thru 1-2025 | % Change |
| Closed Sales                             | 14        | 12        | - 14.3%  | 14           | 12          | - 14.3%  |
| In Contracts                             | 23        | 19        | - 17.4%  | 23           | 19          | - 17.4%  |
| Average Sales Price*                     | \$331,992 | \$383,556 | + 15.5%  | \$331,992    | \$383,556   | + 15.5%  |
| Median Sales Price*                      | \$335,000 | \$355,173 | + 6.0%   | \$335,000    | \$355,173   | + 6.0%   |
| Average Price Per Square Foot*           | \$180.42  | \$204.06  | + 13.1%  | \$180.42     | \$204.06    | + 13.1%  |
| Percent of Original List Price Received* | 93.1%     | 98.8%     | + 6.1%   | 93.1%        | 98.8%       | + 6.1%   |
| Percent of Last List Price Received*     | 96.8%     | 100.2%    | + 3.5%   | 96.8%        | 100.2%      | + 3.5%   |
| Days on Market Until Sale                | 33        | 33        | 0.0%     | 33           | 33          | 0.0%     |
| New Listings                             | 12        | 20        | + 66.7%  | 12           | 20          | + 66.7%  |
| Median List Price of New Listings        | \$374,450 | \$371,950 | - 0.7%   | \$374,450    | \$371,950   | - 0.7%   |
| Median List Price at Time of Sale        | \$362,450 | \$365,000 | + 0.7%   | \$362,450    | \$365,000   | + 0.7%   |
| Inventory of Homes for Sale              | 11        | 33        | + 200.0% |              | —           | —        |
| Months Supply of Inventory               | 0.5       | 1.5       | + 200.0% |              | _           | _        |

## Pataskala (Corp.)

**Licking County** 

**New Listings** 

2024 2025

Pct. Of Orig. List Price Received

2024 2025

**Single Family Sales** 

2024 2025