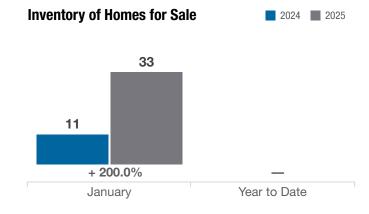

## Pataskala (Corp.)

**Licking County** 

|                                          | January   |           |          | Year to Date |             |          |
|------------------------------------------|-----------|-----------|----------|--------------|-------------|----------|
| Key Metrics                              | 2024      | 2025      | % Change | Thru 1-2024  | Thru 1-2025 | % Change |
| Closed Sales                             | 14        | 12        | - 14.3%  | 14           | 12          | - 14.3%  |
| In Contracts                             | 23        | 19        | - 17.4%  | 23           | 19          | - 17.4%  |
| Average Sales Price*                     | \$331,992 | \$383,556 | + 15.5%  | \$331,992    | \$383,556   | + 15.5%  |
| Median Sales Price*                      | \$335,000 | \$355,173 | + 6.0%   | \$335,000    | \$355,173   | + 6.0%   |
| Average Price Per Square Foot*           | \$180.42  | \$204.06  | + 13.1%  | \$180.42     | \$204.06    | + 13.1%  |
| Percent of Original List Price Received* | 93.1%     | 98.8%     | + 6.1%   | 93.1%        | 98.8%       | + 6.1%   |
| Percent of Last List Price Received*     | 96.8%     | 100.2%    | + 3.5%   | 96.8%        | 100.2%      | + 3.5%   |
| Days on Market Until Sale                | 33        | 33        | 0.0%     | 33           | 33          | 0.0%     |
| New Listings                             | 12        | 20        | + 66.7%  | 12           | 20          | + 66.7%  |
| Median List Price of New Listings        | \$374,450 | \$371,950 | - 0.7%   | \$374,450    | \$371,950   | - 0.7%   |
| Median List Price at Time of Sale        | \$362,450 | \$365,000 | + 0.7%   | \$362,450    | \$365,000   | + 0.7%   |
| Inventory of Homes for Sale              | 11        | 33        | + 200.0% |              | —           | —        |
| Months Supply of Inventory               | 0.5       | 1.5       | + 200.0% |              | _           | _        |