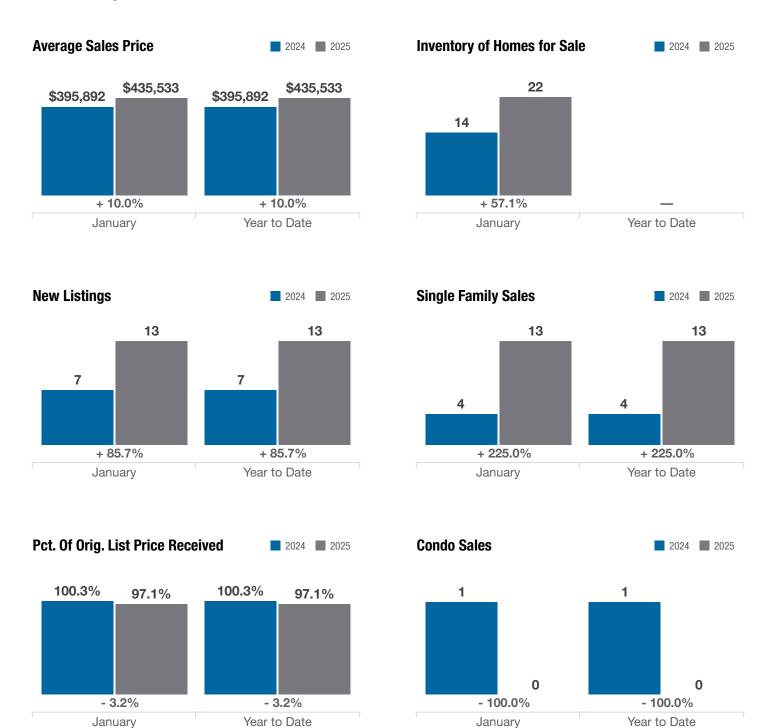

## **Sunbury (Corp.)**

**Delaware County** 

|                                          | January   |           |          | Year to Date |             |          |
|------------------------------------------|-----------|-----------|----------|--------------|-------------|----------|
| Key Metrics                              | 2024      | 2025      | % Change | Thru 1-2024  | Thru 1-2025 | % Change |
| Closed Sales                             | 5         | 13        | + 160.0% | 5            | 13          | + 160.0% |
| In Contracts                             | 5         | 10        | + 100.0% | 5            | 10          | + 100.0% |
| Average Sales Price*                     | \$395,892 | \$435,533 | + 10.0%  | \$395,892    | \$435,533   | + 10.0%  |
| Median Sales Price*                      | \$460,000 | \$462,900 | + 0.6%   | \$460,000    | \$462,900   | + 0.6%   |
| Average Price Per Square Foot*           | \$193.26  | \$222.44  | + 15.1%  | \$193.26     | \$222.44    | + 15.1%  |
| Percent of Original List Price Received* | 100.3%    | 97.1%     | - 3.2%   | 100.3%       | 97.1%       | - 3.2%   |
| Percent of Last List Price Received*     | 100.7%    | 98.2%     | - 2.5%   | 100.7%       | 98.2%       | - 2.5%   |
| Days on Market Until Sale                | 20        | 39        | + 95.0%  | 20           | 39          | + 95.0%  |
| New Listings                             | 7         | 13        | + 85.7%  | 7            | 13          | + 85.7%  |
| Median List Price of New Listings        | \$479,900 | \$519,900 | + 8.3%   | \$479,900    | \$519,900   | + 8.3%   |
| Median List Price at Time of Sale        | \$459,900 | \$463,900 | + 0.9%   | \$459,900    | \$463,900   | + 0.9%   |
| Inventory of Homes for Sale              | 14        | 22        | + 57.1%  |              | _           | _        |
| Months Supply of Inventory               | 1.7       | 2.3       | + 35.3%  |              | _           | _        |