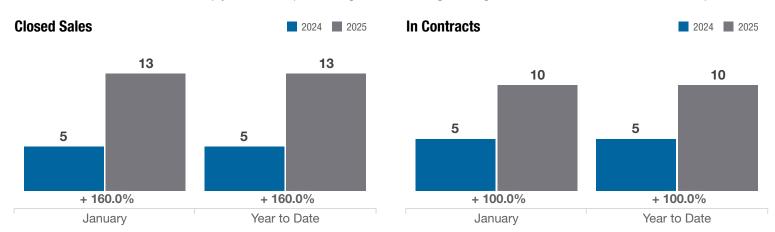

## **Sunbury (Corp.)**

**Delaware County** 

|                                          | January   |           |          | Year to Date |             |          |
|------------------------------------------|-----------|-----------|----------|--------------|-------------|----------|
| Key Metrics                              | 2024      | 2025      | % Change | Thru 1-2024  | Thru 1-2025 | % Change |
| Closed Sales                             | 5         | 13        | + 160.0% | 5            | 13          | + 160.0% |
| In Contracts                             | 5         | 10        | + 100.0% | 5            | 10          | + 100.0% |
| Average Sales Price*                     | \$395,892 | \$435,533 | + 10.0%  | \$395,892    | \$435,533   | + 10.0%  |
| Median Sales Price*                      | \$460,000 | \$462,900 | + 0.6%   | \$460,000    | \$462,900   | + 0.6%   |
| Average Price Per Square Foot*           | \$193.26  | \$222.44  | + 15.1%  | \$193.26     | \$222.44    | + 15.1%  |
| Percent of Original List Price Received* | 100.3%    | 97.1%     | - 3.2%   | 100.3%       | 97.1%       | - 3.2%   |
| Percent of Last List Price Received*     | 100.7%    | 98.2%     | - 2.5%   | 100.7%       | 98.2%       | - 2.5%   |
| Days on Market Until Sale                | 20        | 39        | + 95.0%  | 20           | 39          | + 95.0%  |
| New Listings                             | 7         | 13        | + 85.7%  | 7            | 13          | + 85.7%  |
| Median List Price of New Listings        | \$479,900 | \$519,900 | + 8.3%   | \$479,900    | \$519,900   | + 8.3%   |
| Median List Price at Time of Sale        | \$459,900 | \$463,900 | + 0.9%   | \$459,900    | \$463,900   | + 0.9%   |
| Inventory of Homes for Sale              | 14        | 22        | + 57.1%  |              | _           | _        |
| Months Supply of Inventory               | 1.7       | 2.3       | + 35.3%  |              | _           | _        |