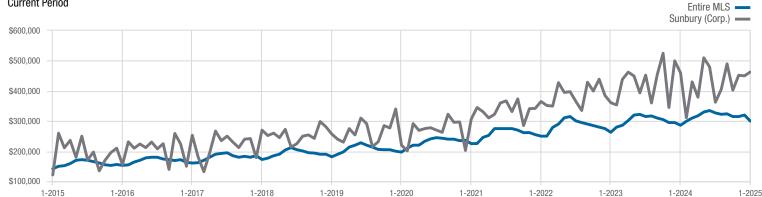

#### **Median Sales Price Current Period**

Each data point represents the median sales price in a given month.