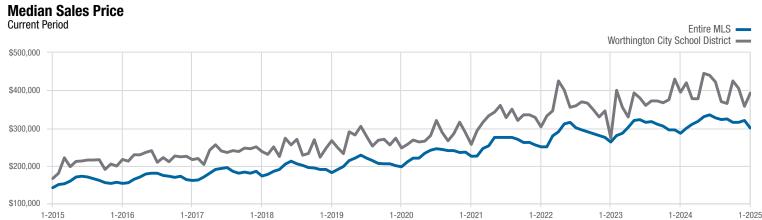

<sup>\*</sup> Does not account for sale concessions and/or downpayment assistance. | Percent changes are calculated using rounded figures and can sometimes look extreme due to small sample size.

Each data point represents the median sales price in a given month.