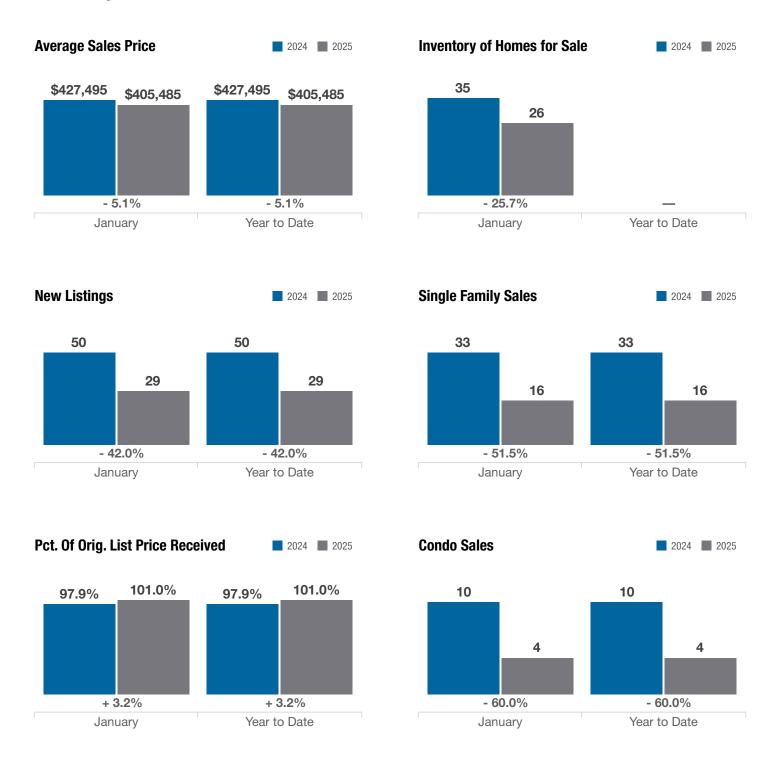

#### **Franklin County**

|                                          |           | January   |          |             | <b>Year to Date</b> |          |
|------------------------------------------|-----------|-----------|----------|-------------|---------------------|----------|
| Key Metrics                              | 2024      | 2025      | % Change | Thru 1-2024 | Thru 1-2025         | % Change |
| Closed Sales                             | 43        | 20        | - 53.5%  | 43          | 20                  | - 53.5%  |
| In Contracts                             | 47        | 33        | - 29.8%  | 47          | 33                  | - 29.8%  |
| Average Sales Price*                     | \$427,495 | \$405,485 | - 5.1%   | \$427,495   | \$405,485           | - 5.1%   |
| Median Sales Price*                      | \$395,000 | \$392,500 | - 0.6%   | \$395,000   | \$392,500           | - 0.6%   |
| Average Price Per Square Foot*           | \$235.79  | \$252.62  | + 7.1%   | \$235.79    | \$252.62            | + 7.1%   |
| Percent of Original List Price Received* | 97.9%     | 101.0%    | + 3.2%   | 97.9%       | 101.0%              | + 3.2%   |
| Percent of Last List Price Received*     | 100.0%    | 101.6%    | + 1.6%   | 100.0%      | 101.6%              | + 1.6%   |
| Days on Market Until Sale                | 35        | 13        | - 62.9%  | 35          | 13                  | - 62.9%  |
| New Listings                             | 50        | 29        | - 42.0%  | 50          | 29                  | - 42.0%  |
| Median List Price of New Listings        | \$375,000 | \$399,900 | + 6.6%   | \$375,000   | \$399,900           | + 6.6%   |
| Median List Price at Time of Sale        | \$380,000 | \$399,950 | + 5.3%   | \$380,000   | \$399,950           | + 5.3%   |
| Inventory of Homes for Sale              | 35        | 26        | - 25.7%  |             | _                   | _        |
| Months Supply of Inventory               | 0.6       | 0.5       | - 16.7%  |             | _                   | _        |