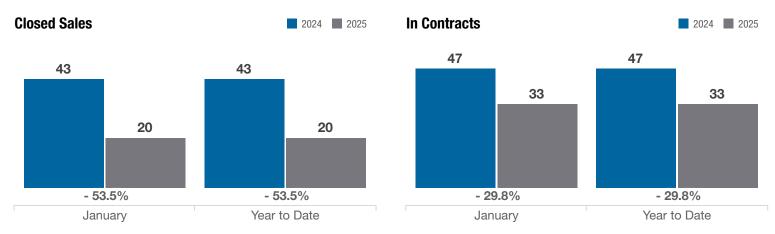

#### **Franklin County**

|                                          |           | January   |          |             | <b>Year to Date</b> |          |
|------------------------------------------|-----------|-----------|----------|-------------|---------------------|----------|
| Key Metrics                              | 2024      | 2025      | % Change | Thru 1-2024 | Thru 1-2025         | % Change |
| Closed Sales                             | 43        | 20        | - 53.5%  | 43          | 20                  | - 53.5%  |
| In Contracts                             | 47        | 33        | - 29.8%  | 47          | 33                  | - 29.8%  |
| Average Sales Price*                     | \$427,495 | \$405,485 | - 5.1%   | \$427,495   | \$405,485           | - 5.1%   |
| Median Sales Price*                      | \$395,000 | \$392,500 | - 0.6%   | \$395,000   | \$392,500           | - 0.6%   |
| Average Price Per Square Foot*           | \$235.79  | \$252.62  | + 7.1%   | \$235.79    | \$252.62            | + 7.1%   |
| Percent of Original List Price Received* | 97.9%     | 101.0%    | + 3.2%   | 97.9%       | 101.0%              | + 3.2%   |
| Percent of Last List Price Received*     | 100.0%    | 101.6%    | + 1.6%   | 100.0%      | 101.6%              | + 1.6%   |
| Days on Market Until Sale                | 35        | 13        | - 62.9%  | 35          | 13                  | - 62.9%  |
| New Listings                             | 50        | 29        | - 42.0%  | 50          | 29                  | - 42.0%  |
| Median List Price of New Listings        | \$375,000 | \$399,900 | + 6.6%   | \$375,000   | \$399,900           | + 6.6%   |
| Median List Price at Time of Sale        | \$380,000 | \$399,950 | + 5.3%   | \$380,000   | \$399,950           | + 5.3%   |
| Inventory of Homes for Sale              | 35        | 26        | - 25.7%  |             | _                   | _        |
| Months Supply of Inventory               | 0.6       | 0.5       | - 16.7%  |             | _                   | _        |