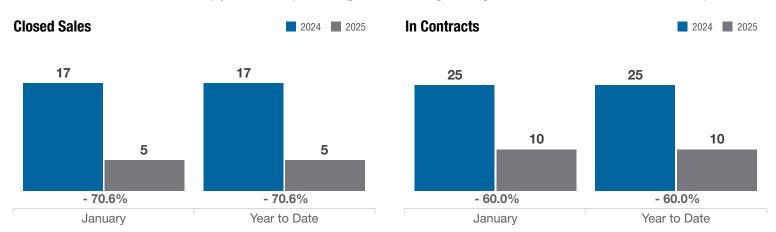

#### **Franklin County**

|                                          | January   |           |          | Year to Date |             |          |
|------------------------------------------|-----------|-----------|----------|--------------|-------------|----------|
| Key Metrics                              | 2024      | 2025      | % Change | Thru 1-2024  | Thru 1-2025 | % Change |
| Closed Sales                             | 17        | 5         | - 70.6%  | 17           | 5           | - 70.6%  |
| In Contracts                             | 25        | 10        | - 60.0%  | 25           | 10          | - 60.0%  |
| Average Sales Price*                     | \$507,662 | \$421,200 | - 17.0%  | \$507,662    | \$421,200   | - 17.0%  |
| Median Sales Price*                      | \$493,000 | \$400,000 | - 18.9%  | \$493,000    | \$400,000   | - 18.9%  |
| Average Price Per Square Foot*           | \$271.04  | \$268.19  | - 1.1%   | \$271.04     | \$268.19    | - 1.1%   |
| Percent of Original List Price Received* | 97.0%     | 96.9%     | - 0.1%   | 97.0%        | 96.9%       | - 0.1%   |
| Percent of Last List Price Received*     | 99.9%     | 98.5%     | - 1.4%   | 99.9%        | 98.5%       | - 1.4%   |
| Days on Market Until Sale                | 45        | 26        | - 42.2%  | 45           | 26          | - 42.2%  |
| New Listings                             | 16        | 10        | - 37.5%  | 16           | 10          | - 37.5%  |
| Median List Price of New Listings        | \$474,950 | \$407,450 | - 14.2%  | \$474,950    | \$407,450   | - 14.2%  |
| Median List Price at Time of Sale        | \$499,000 | \$415,000 | - 16.8%  | \$499,000    | \$415,000   | - 16.8%  |
| Inventory of Homes for Sale              | 10        | 6         | - 40.0%  |              | _           | _        |
| Months Supply of Inventory               | 0.5       | 0.4       | - 20.0%  |              | _           | _        |