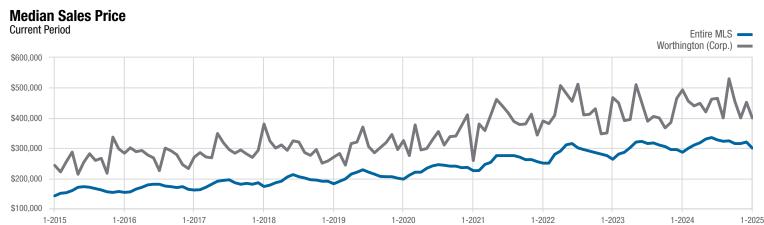

<sup>\*</sup> Does not account for sale concessions and/or downpayment assistance. | Percent changes are calculated using rounded figures and can sometimes look extreme due to small sample size.

Each data point represents the median sales price in a given month.