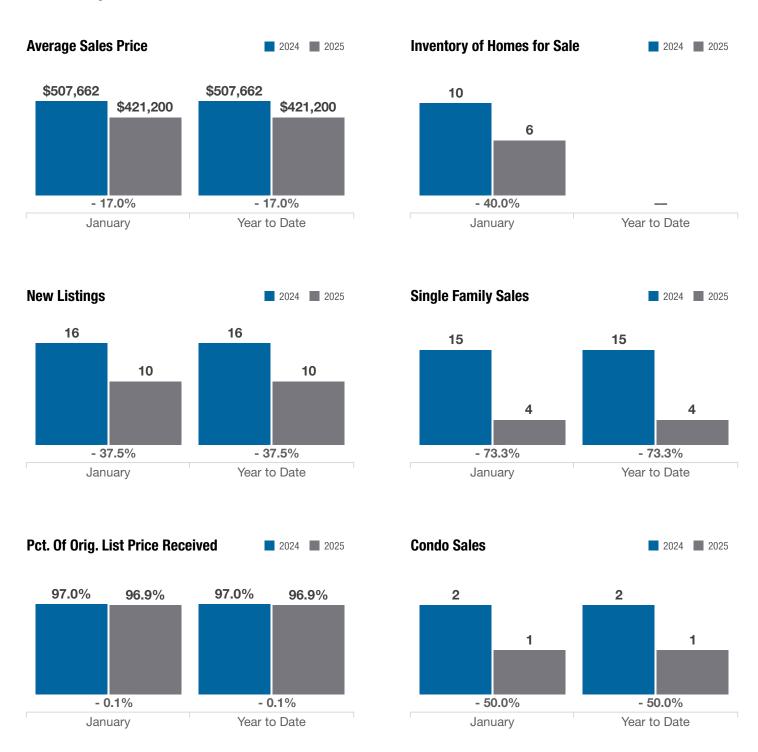

#### **Franklin County**

|                                          | January   |           |          | Year to Date |             |          |
|------------------------------------------|-----------|-----------|----------|--------------|-------------|----------|
| Key Metrics                              | 2024      | 2025      | % Change | Thru 1-2024  | Thru 1-2025 | % Change |
| Closed Sales                             | 17        | 5         | - 70.6%  | 17           | 5           | - 70.6%  |
| In Contracts                             | 25        | 10        | - 60.0%  | 25           | 10          | - 60.0%  |
| Average Sales Price*                     | \$507,662 | \$421,200 | - 17.0%  | \$507,662    | \$421,200   | - 17.0%  |
| Median Sales Price*                      | \$493,000 | \$400,000 | - 18.9%  | \$493,000    | \$400,000   | - 18.9%  |
| Average Price Per Square Foot*           | \$271.04  | \$268.19  | - 1.1%   | \$271.04     | \$268.19    | - 1.1%   |
| Percent of Original List Price Received* | 97.0%     | 96.9%     | - 0.1%   | 97.0%        | 96.9%       | - 0.1%   |
| Percent of Last List Price Received*     | 99.9%     | 98.5%     | - 1.4%   | 99.9%        | 98.5%       | - 1.4%   |
| Days on Market Until Sale                | 45        | 26        | - 42.2%  | 45           | 26          | - 42.2%  |
| New Listings                             | 16        | 10        | - 37.5%  | 16           | 10          | - 37.5%  |
| Median List Price of New Listings        | \$474,950 | \$407,450 | - 14.2%  | \$474,950    | \$407,450   | - 14.2%  |
| Median List Price at Time of Sale        | \$499,000 | \$415,000 | - 16.8%  | \$499,000    | \$415,000   | - 16.8%  |
| Inventory of Homes for Sale              | 10        | 6         | - 40.0%  |              | _           | _        |
| Months Supply of Inventory               | 0.5       | 0.4       | - 20.0%  |              | _           | _        |