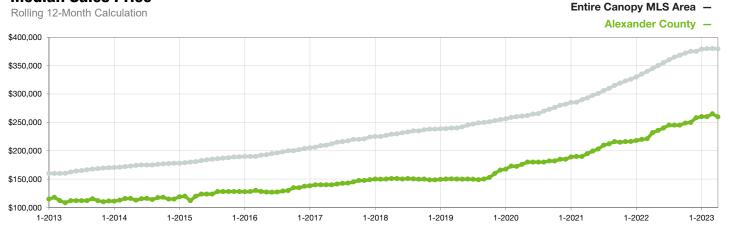

## **Median Sales Price**

Current as of May 5, 2023. All data from Canopy MLS, Inc. Report provided by the Canopy Realtor® Association. Report © 2023 ShowingTime.