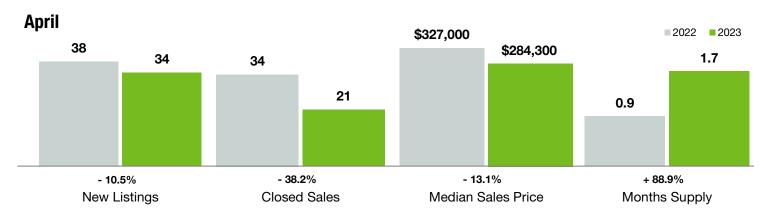

## **Alexander County**

North Carolina

| Key Metrics                              | April     |           |                | Year to Date |             |                |
|------------------------------------------|-----------|-----------|----------------|--------------|-------------|----------------|
|                                          | 2022      | 2023      | Percent Change | Thru 4-2022  | Thru 4-2023 | Percent Change |
| New Listings                             | 38        | 34        | - 10.5%        | 128          | 100         | - 21.9%        |
| Pending Sales                            | 28        | 30        | + 7.1%         | 124          | 85          | - 31.5%        |
| Closed Sales                             | 34        | 21        | - 38.2%        | 127          | 67          | - 47.2%        |
| Median Sales Price*                      | \$327,000 | \$284,300 | - 13.1%        | \$260,000    | \$268,000   | + 3.1%         |
| Average Sales Price*                     | \$369,869 | \$359,488 | - 2.8%         | \$302,296    | \$310,187   | + 2.6%         |
| Percent of Original List Price Received* | 101.9%    | 95.5%     | - 6.3%         | 99.4%        | 94.9%       | - 4.5%         |
| List to Close                            | 80        | 91        | + 13.8%        | 94           | 88          | - 6.4%         |
| Days on Market Until Sale                | 23        | 41        | + 78.3%        | 24           | 43          | + 79.2%        |
| Cumulative Days on Market Until Sale     | 27        | 43        | + 59.3%        | 29           | 45          | + 55.2%        |
| Average List Price                       | \$322,881 | \$340,744 | + 5.5%         | \$314,362    | \$338,815   | + 7.8%         |
| Inventory of Homes for Sale              | 27        | 38        | + 40.7%        |              |             |                |
| Months Supply of Inventory               | 0.9       | 1.7       | + 88.9%        |              |             |                |

\* Does not account for sale concessions and/or downpayment assistance. | Percent changes are calculated using rounded figures and can sometimes look extreme due to small sample size.