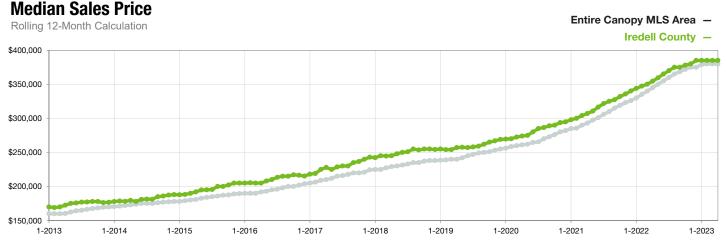

## **Iredell County**

North Carolina

|                                          | April     |           |                | Year to Date |             |                |
|------------------------------------------|-----------|-----------|----------------|--------------|-------------|----------------|
| Key Metrics                              | 2022      | 2023      | Percent Change | Thru 4-2022  | Thru 4-2023 | Percent Change |
| New Listings                             | 462       | 337       | - 27.1%        | 1,308        | 1,242       | - 5.0%         |
| Pending Sales                            | 358       | 310       | - 13.4%        | 1,178        | 1,082       | - 8.1%         |
| Closed Sales                             | 292       | 246       | - 15.8%        | 1,082        | 849         | - 21.5%        |
| Median Sales Price*                      | \$365,000 | \$378,250 | + 3.6%         | \$368,000    | \$372,499   | + 1.2%         |
| Average Sales Price*                     | \$451,455 | \$511,842 | + 13.4%        | \$455,021    | \$473,007   | + 4.0%         |
| Percent of Original List Price Received* | 100.9%    | 96.4%     | - 4.5%         | 100.4%       | 95.6%       | - 4.8%         |
| List to Close                            | 65        | 107       | + 64.6%        | 74           | 109         | + 47.3%        |
| Days on Market Until Sale                | 21        | 47        | + 123.8%       | 25           | 51          | + 104.0%       |
| Cumulative Days on Market Until Sale     | 18        | 52        | + 188.9%       | 24           | 56          | + 133.3%       |
| Average List Price                       | \$536,985 | \$584,043 | + 8.8%         | \$489,218    | \$526,043   | + 7.5%         |
| Inventory of Homes for Sale              | 317       | 527       | + 66.2%        |              |             |                |
| Months Supply of Inventory               | 1.0       | 2.0       | + 100.0%       |              |             |                |