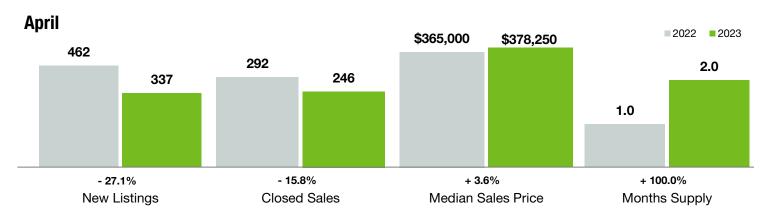

## **Iredell County**

North Carolina

|                                          | April     |           |                | Year to Date |             |                |
|------------------------------------------|-----------|-----------|----------------|--------------|-------------|----------------|
| Key Metrics                              | 2022      | 2023      | Percent Change | Thru 4-2022  | Thru 4-2023 | Percent Change |
| New Listings                             | 462       | 337       | - 27.1%        | 1,308        | 1,242       | - 5.0%         |
| Pending Sales                            | 358       | 310       | - 13.4%        | 1,178        | 1,082       | - 8.1%         |
| Closed Sales                             | 292       | 246       | - 15.8%        | 1,082        | 849         | - 21.5%        |
| Median Sales Price*                      | \$365,000 | \$378,250 | + 3.6%         | \$368,000    | \$372,499   | + 1.2%         |
| Average Sales Price*                     | \$451,455 | \$511,842 | + 13.4%        | \$455,021    | \$473,007   | + 4.0%         |
| Percent of Original List Price Received* | 100.9%    | 96.4%     | - 4.5%         | 100.4%       | 95.6%       | - 4.8%         |
| List to Close                            | 65        | 107       | + 64.6%        | 74           | 109         | + 47.3%        |
| Days on Market Until Sale                | 21        | 47        | + 123.8%       | 25           | 51          | + 104.0%       |
| Cumulative Days on Market Until Sale     | 18        | 52        | + 188.9%       | 24           | 56          | + 133.3%       |
| Average List Price                       | \$536,985 | \$584,043 | + 8.8%         | \$489,218    | \$526,043   | + 7.5%         |
| Inventory of Homes for Sale              | 317       | 527       | + 66.2%        |              |             |                |
| Months Supply of Inventory               | 1.0       | 2.0       | + 100.0%       |              |             |                |