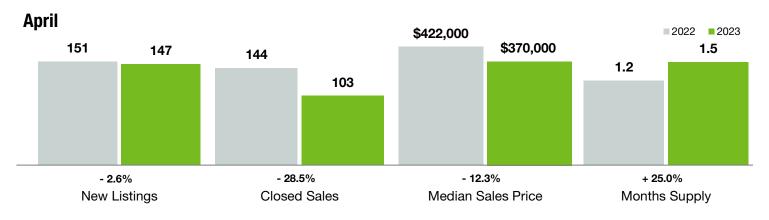

## **Lincoln County**

North Carolina

| Key Metrics                              | April     |           |                | Year to Date |             |                |
|------------------------------------------|-----------|-----------|----------------|--------------|-------------|----------------|
|                                          | 2022      | 2023      | Percent Change | Thru 4-2022  | Thru 4-2023 | Percent Change |
| New Listings                             | 151       | 147       | - 2.6%         | 587          | 468         | - 20.3%        |
| Pending Sales                            | 115       | 138       | + 20.0%        | 529          | 487         | - 7.9%         |
| Closed Sales                             | 144       | 103       | - 28.5%        | 499          | 391         | - 21.6%        |
| Median Sales Price*                      | \$422,000 | \$370,000 | - 12.3%        | \$412,540    | \$407,996   | - 1.1%         |
| Average Sales Price*                     | \$476,785 | \$430,996 | - 9.6%         | \$446,696    | \$467,322   | + 4.6%         |
| Percent of Original List Price Received* | 100.7%    | 96.3%     | - 4.4%         | 100.2%       | 95.9%       | - 4.3%         |
| List to Close                            | 76        | 107       | + 40.8%        | 95           | 113         | + 18.9%        |
| Days on Market Until Sale                | 20        | 53        | + 165.0%       | 26           | 57          | + 119.2%       |
| Cumulative Days on Market Until Sale     | 23        | 59        | + 156.5%       | 24           | 58          | + 141.7%       |
| Average List Price                       | \$551,574 | \$516,093 | - 6.4%         | \$482,066    | \$500,062   | + 3.7%         |
| Inventory of Homes for Sale              | 181       | 174       | - 3.9%         |              |             |                |
| Months Supply of Inventory               | 1.2       | 1.5       | + 25.0%        |              |             |                |

\* Does not account for sale concessions and/or downpayment assistance. | Percent changes are calculated using rounded figures and can sometimes look extreme due to small sample size.