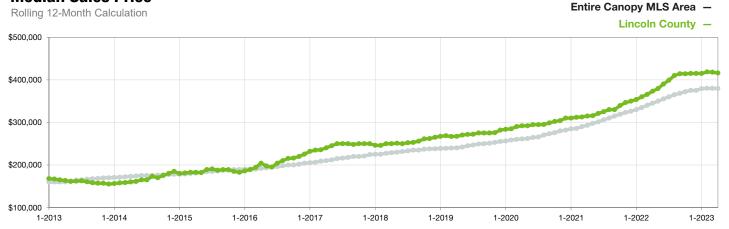

## **Median Sales Price**

Current as of May 5, 2023. All data from Canopy MLS, Inc. Report provided by the Canopy Realtor® Association. Report © 2023 ShowingTime.