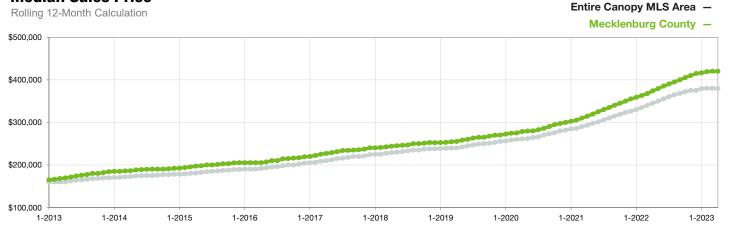

## **Median Sales Price**

Current as of May 5, 2023. All data from Canopy MLS, Inc. Report provided by the Canopy Realtor® Association. Report © 2023 ShowingTime.