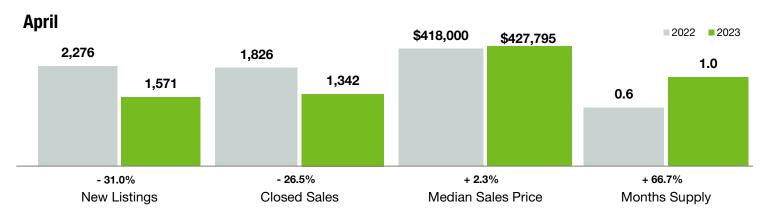

## **Mecklenburg County**

North Carolina

| Key Metrics                              | April     |           |                | Year to Date |             |                |
|------------------------------------------|-----------|-----------|----------------|--------------|-------------|----------------|
|                                          | 2022      | 2023      | Percent Change | Thru 4-2022  | Thru 4-2023 | Percent Change |
| New Listings                             | 2,276     | 1,571     | - 31.0%        | 7,458        | 5,920       | - 20.6%        |
| Pending Sales                            | 1,893     | 1,654     | - 12.6%        | 6,906        | 5,957       | - 13.7%        |
| Closed Sales                             | 1,826     | 1,342     | - 26.5%        | 6,470        | 4,799       | - 25.8%        |
| Median Sales Price*                      | \$418,000 | \$427,795 | + 2.3%         | \$396,125    | \$413,400   | + 4.4%         |
| Average Sales Price*                     | \$519,646 | \$551,098 | + 6.1%         | \$483,293    | \$514,962   | + 6.6%         |
| Percent of Original List Price Received* | 104.2%    | 98.6%     | - 5.4%         | 102.8%       | 97.0%       | - 5.6%         |
| List to Close                            | 69        | 85        | + 23.2%        | 77           | 96          | + 24.7%        |
| Days on Market Until Sale                | 14        | 36        | + 157.1%       | 19           | 43          | + 126.3%       |
| Cumulative Days on Market Until Sale     | 14        | 37        | + 164.3%       | 19           | 44          | + 131.6%       |
| Average List Price                       | \$557,393 | \$621,629 | + 11.5%        | \$520,393    | \$584,478   | + 12.3%        |
| Inventory of Homes for Sale              | 1,208     | 1,382     | + 14.4%        |              |             |                |
| Months Supply of Inventory               | 0.6       | 1.0       | + 66.7%        |              |             |                |