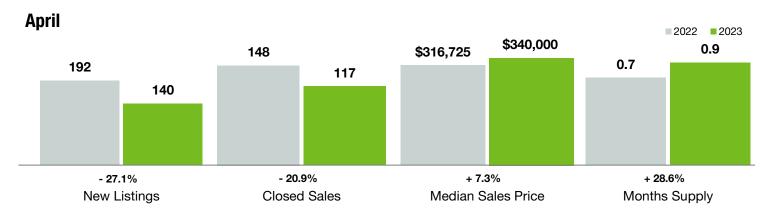

## **Rock Hill**

South Carolina

|                                          | April     |           |                | Year to Date |             |                |
|------------------------------------------|-----------|-----------|----------------|--------------|-------------|----------------|
| Key Metrics                              | 2022      | 2023      | Percent Change | Thru 4-2022  | Thru 4-2023 | Percent Change |
| New Listings                             | 192       | 140       | - 27.1%        | 656          | 532         | - 18.9%        |
| Pending Sales                            | 161       | 158       | - 1.9%         | 597          | 564         | - 5.5%         |
| Closed Sales                             | 148       | 117       | - 20.9%        | 569          | 446         | - 21.6%        |
| Median Sales Price*                      | \$316,725 | \$340,000 | + 7.3%         | \$305,000    | \$327,325   | + 7.3%         |
| Average Sales Price*                     | \$333,534 | \$343,185 | + 2.9%         | \$320,703    | \$343,214   | + 7.0%         |
| Percent of Original List Price Received* | 101.6%    | 97.8%     | - 3.7%         | 101.2%       | 96.1%       | - 5.0%         |
| List to Close                            | 52        | 74        | + 42.3%        | 65           | 81          | + 24.6%        |
| Days on Market Until Sale                | 14        | 28        | + 100.0%       | 21           | 39          | + 85.7%        |
| Cumulative Days on Market Until Sale     | 15        | 32        | + 113.3%       | 17           | 43          | + 152.9%       |
| Average List Price                       | \$357,794 | \$364,382 | + 1.8%         | \$334,491    | \$357,624   | + 6.9%         |
| Inventory of Homes for Sale              | 123       | 117       | - 4.9%         |              |             |                |
| Months Supply of Inventory               | 0.7       | 0.9       | + 28.6%        |              |             |                |