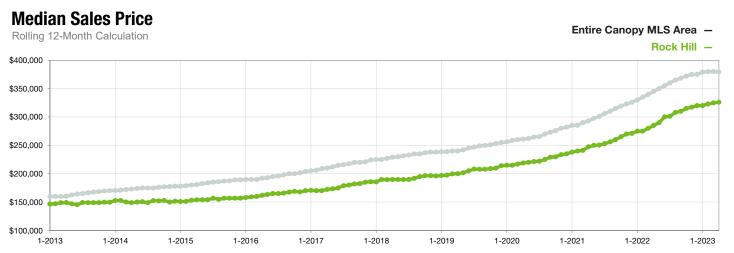

## **Rock Hill**

South Carolina

|                                          | April     |           |                | Year to Date |             |                |
|------------------------------------------|-----------|-----------|----------------|--------------|-------------|----------------|
| Key Metrics                              | 2022      | 2023      | Percent Change | Thru 4-2022  | Thru 4-2023 | Percent Change |
| New Listings                             | 192       | 140       | - 27.1%        | 656          | 532         | - 18.9%        |
| Pending Sales                            | 161       | 158       | - 1.9%         | 597          | 564         | - 5.5%         |
| Closed Sales                             | 148       | 117       | - 20.9%        | 569          | 446         | - 21.6%        |
| Median Sales Price*                      | \$316,725 | \$340,000 | + 7.3%         | \$305,000    | \$327,325   | + 7.3%         |
| Average Sales Price*                     | \$333,534 | \$343,185 | + 2.9%         | \$320,703    | \$343,214   | + 7.0%         |
| Percent of Original List Price Received* | 101.6%    | 97.8%     | - 3.7%         | 101.2%       | 96.1%       | - 5.0%         |
| List to Close                            | 52        | 74        | + 42.3%        | 65           | 81          | + 24.6%        |
| Days on Market Until Sale                | 14        | 28        | + 100.0%       | 21           | 39          | + 85.7%        |
| Cumulative Days on Market Until Sale     | 15        | 32        | + 113.3%       | 17           | 43          | + 152.9%       |
| Average List Price                       | \$357,794 | \$364,382 | + 1.8%         | \$334,491    | \$357,624   | + 6.9%         |
| Inventory of Homes for Sale              | 123       | 117       | - 4.9%         |              |             |                |
| Months Supply of Inventory               | 0.7       | 0.9       | + 28.6%        |              |             |                |