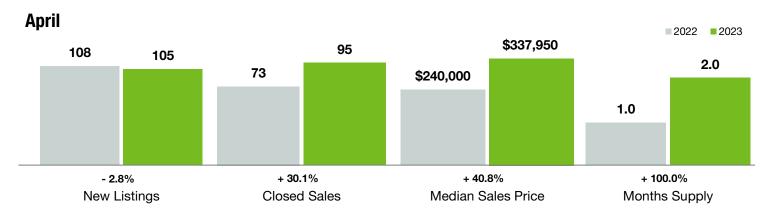

## **Stanly County**

North Carolina

|                                          | April     |           |                | Year to Date |             |                |
|------------------------------------------|-----------|-----------|----------------|--------------|-------------|----------------|
| Key Metrics                              | 2022      | 2023      | Percent Change | Thru 4-2022  | Thru 4-2023 | Percent Change |
| New Listings                             | 108       | 105       | - 2.8%         | 396          | 367         | - 7.3%         |
| Pending Sales                            | 92        | 98        | + 6.5%         | 361          | 362         | + 0.3%         |
| Closed Sales                             | 73        | 95        | + 30.1%        | 288          | 295         | + 2.4%         |
| Median Sales Price*                      | \$240,000 | \$337,950 | + 40.8%        | \$253,500    | \$300,000   | + 18.3%        |
| Average Sales Price*                     | \$286,426 | \$341,501 | + 19.2%        | \$291,806    | \$316,710   | + 8.5%         |
| Percent of Original List Price Received* | 99.7%     | 95.2%     | - 4.5%         | 98.8%        | 94.3%       | - 4.6%         |
| List to Close                            | 74        | 116       | + 56.8%        | 71           | 112         | + 57.7%        |
| Days on Market Until Sale                | 17        | 61        | + 258.8%       | 22           | 57          | + 159.1%       |
| Cumulative Days on Market Until Sale     | 15        | 70        | + 366.7%       | 20           | 64          | + 220.0%       |
| Average List Price                       | \$337,592 | \$341,940 | + 1.3%         | \$316,026    | \$358,705   | + 13.5%        |
| Inventory of Homes for Sale              | 86        | 162       | + 88.4%        |              |             |                |
| Months Supply of Inventory               | 1.0       | 2.0       | + 100.0%       |              |             |                |