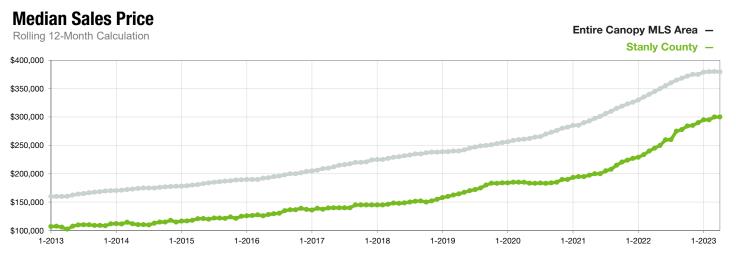

## **Stanly County**

North Carolina

|                                          | April     |           |                | Year to Date |             |                |
|------------------------------------------|-----------|-----------|----------------|--------------|-------------|----------------|
| Key Metrics                              | 2022      | 2023      | Percent Change | Thru 4-2022  | Thru 4-2023 | Percent Change |
| New Listings                             | 108       | 105       | - 2.8%         | 396          | 367         | - 7.3%         |
| Pending Sales                            | 92        | 98        | + 6.5%         | 361          | 362         | + 0.3%         |
| Closed Sales                             | 73        | 95        | + 30.1%        | 288          | 295         | + 2.4%         |
| Median Sales Price*                      | \$240,000 | \$337,950 | + 40.8%        | \$253,500    | \$300,000   | + 18.3%        |
| Average Sales Price*                     | \$286,426 | \$341,501 | + 19.2%        | \$291,806    | \$316,710   | + 8.5%         |
| Percent of Original List Price Received* | 99.7%     | 95.2%     | - 4.5%         | 98.8%        | 94.3%       | - 4.6%         |
| List to Close                            | 74        | 116       | + 56.8%        | 71           | 112         | + 57.7%        |
| Days on Market Until Sale                | 17        | 61        | + 258.8%       | 22           | 57          | + 159.1%       |
| Cumulative Days on Market Until Sale     | 15        | 70        | + 366.7%       | 20           | 64          | + 220.0%       |
| Average List Price                       | \$337,592 | \$341,940 | + 1.3%         | \$316,026    | \$358,705   | + 13.5%        |
| Inventory of Homes for Sale              | 86        | 162       | + 88.4%        |              |             |                |
| Months Supply of Inventory               | 1.0       | 2.0       | + 100.0%       |              |             |                |