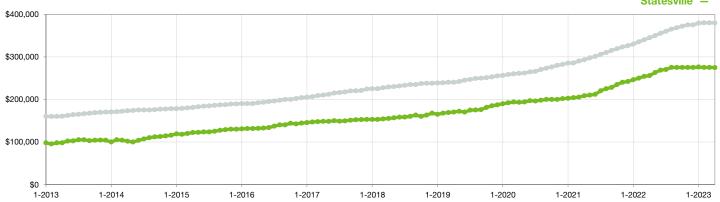

## **Statesville**

North Carolina

|                                          | April     |           |                | Year to Date |             |                |
|------------------------------------------|-----------|-----------|----------------|--------------|-------------|----------------|
| Key Metrics                              | 2022      | 2023      | Percent Change | Thru 4-2022  | Thru 4-2023 | Percent Change |
| New Listings                             | 127       | 110       | - 13.4%        | 433          | 455         | + 5.1%         |
| Pending Sales                            | 110       | 108       | - 1.8%         | 391          | 388         | - 0.8%         |
| Closed Sales                             | 104       | 78        | - 25.0%        | 368          | 294         | - 20.1%        |
| Median Sales Price*                      | \$275,000 | \$277,500 | + 0.9%         | \$270,000    | \$260,000   | - 3.7%         |
| Average Sales Price*                     | \$280,111 | \$285,548 | + 1.9%         | \$295,507    | \$279,191   | - 5.5%         |
| Percent of Original List Price Received* | 99.7%     | 95.7%     | - 4.0%         | 100.2%       | 94.7%       | - 5.5%         |
| List to Close                            | 62        | 90        | + 45.2%        | 62           | 89          | + 43.5%        |
| Days on Market Until Sale                | 15        | 49        | + 226.7%       | 20           | 48          | + 140.0%       |
| Cumulative Days on Market Until Sale     | 15        | 59        | + 293.3%       | 21           | 54          | + 157.1%       |
| Average List Price                       | \$324,041 | \$331,824 | + 2.4%         | \$291,933    | \$310,441   | + 6.3%         |
| Inventory of Homes for Sale              | 116       | 233       | + 100.9%       |              |             |                |
| Months Supply of Inventory               | 1.2       | 2.7       | + 125.0%       |              |             |                |