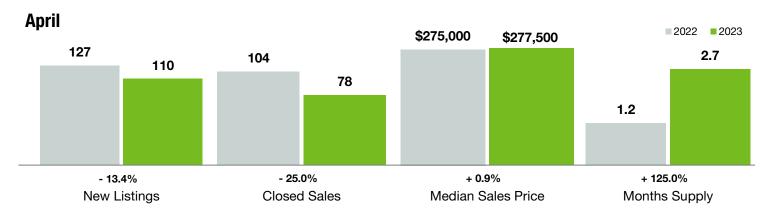

## **Statesville**

North Carolina

|                                          | April     |           |                | Year to Date |             |                |
|------------------------------------------|-----------|-----------|----------------|--------------|-------------|----------------|
| Key Metrics                              | 2022      | 2023      | Percent Change | Thru 4-2022  | Thru 4-2023 | Percent Change |
| New Listings                             | 127       | 110       | - 13.4%        | 433          | 455         | + 5.1%         |
| Pending Sales                            | 110       | 108       | - 1.8%         | 391          | 388         | - 0.8%         |
| Closed Sales                             | 104       | 78        | - 25.0%        | 368          | 294         | - 20.1%        |
| Median Sales Price*                      | \$275,000 | \$277,500 | + 0.9%         | \$270,000    | \$260,000   | - 3.7%         |
| Average Sales Price*                     | \$280,111 | \$285,548 | + 1.9%         | \$295,507    | \$279,191   | - 5.5%         |
| Percent of Original List Price Received* | 99.7%     | 95.7%     | - 4.0%         | 100.2%       | 94.7%       | - 5.5%         |
| List to Close                            | 62        | 90        | + 45.2%        | 62           | 89          | + 43.5%        |
| Days on Market Until Sale                | 15        | 49        | + 226.7%       | 20           | 48          | + 140.0%       |
| Cumulative Days on Market Until Sale     | 15        | 59        | + 293.3%       | 21           | 54          | + 157.1%       |
| Average List Price                       | \$324,041 | \$331,824 | + 2.4%         | \$291,933    | \$310,441   | + 6.3%         |
| Inventory of Homes for Sale              | 116       | 233       | + 100.9%       |              |             |                |
| Months Supply of Inventory               | 1.2       | 2.7       | + 125.0%       |              |             |                |