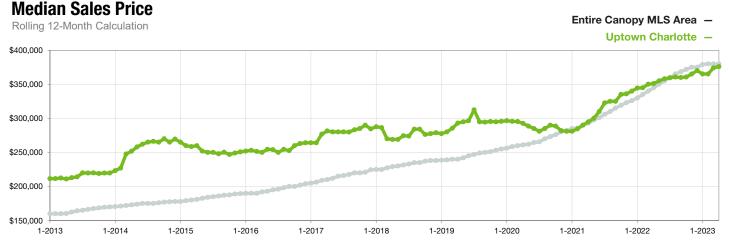

## **Uptown Charlotte**

North Carolina

|                                          | April     |           |                | Year to Date |             |                |
|------------------------------------------|-----------|-----------|----------------|--------------|-------------|----------------|
| Key Metrics                              | 2022      | 2023      | Percent Change | Thru 4-2022  | Thru 4-2023 | Percent Change |
| New Listings                             | 49        | 19        | - 61.2%        | 158          | 74          | - 53.2%        |
| Pending Sales                            | 35        | 17        | - 51.4%        | 144          | 67          | - 53.5%        |
| Closed Sales                             | 44        | 18        | - 59.1%        | 139          | 57          | - 59.0%        |
| Median Sales Price*                      | \$370,000 | \$417,250 | + 12.8%        | \$375,000    | \$415,000   | + 10.7%        |
| Average Sales Price*                     | \$432,598 | \$440,917 | + 1.9%         | \$432,665    | \$431,974   | - 0.2%         |
| Percent of Original List Price Received* | 101.4%    | 99.2%     | - 2.2%         | 100.3%       | 98.1%       | - 2.2%         |
| List to Close                            | 63        | 63        | 0.0%           | 70           | 76          | + 8.6%         |
| Days on Market Until Sale                | 25        | 24        | - 4.0%         | 32           | 42          | + 31.3%        |
| Cumulative Days on Market Until Sale     | 26        | 30        | + 15.4%        | 35           | 45          | + 28.6%        |
| Average List Price                       | \$491,321 | \$599,047 | + 21.9%        | \$451,693    | \$645,094   | + 42.8%        |
| Inventory of Homes for Sale              | 34        | 19        | - 44.1%        |              |             |                |
| Months Supply of Inventory               | 0.9       | 0.9       | 0.0%           |              |             |                |