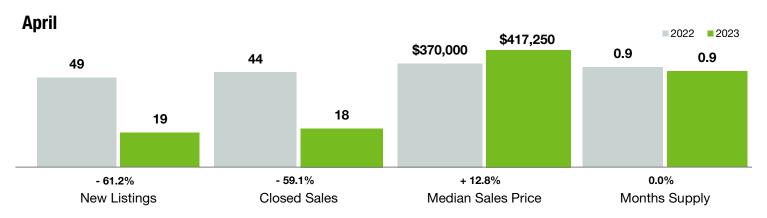

## **Uptown Charlotte**

North Carolina

|                                          | April     |           |                | Year to Date |             |                |
|------------------------------------------|-----------|-----------|----------------|--------------|-------------|----------------|
| Key Metrics                              | 2022      | 2023      | Percent Change | Thru 4-2022  | Thru 4-2023 | Percent Change |
| New Listings                             | 49        | 19        | - 61.2%        | 158          | 74          | - 53.2%        |
| Pending Sales                            | 35        | 17        | - 51.4%        | 144          | 67          | - 53.5%        |
| Closed Sales                             | 44        | 18        | - 59.1%        | 139          | 57          | - 59.0%        |
| Median Sales Price*                      | \$370,000 | \$417,250 | + 12.8%        | \$375,000    | \$415,000   | + 10.7%        |
| Average Sales Price*                     | \$432,598 | \$440,917 | + 1.9%         | \$432,665    | \$431,974   | - 0.2%         |
| Percent of Original List Price Received* | 101.4%    | 99.2%     | - 2.2%         | 100.3%       | 98.1%       | - 2.2%         |
| List to Close                            | 63        | 63        | 0.0%           | 70           | 76          | + 8.6%         |
| Days on Market Until Sale                | 25        | 24        | - 4.0%         | 32           | 42          | + 31.3%        |
| Cumulative Days on Market Until Sale     | 26        | 30        | + 15.4%        | 35           | 45          | + 28.6%        |
| Average List Price                       | \$491,321 | \$599,047 | + 21.9%        | \$451,693    | \$645,094   | + 42.8%        |
| Inventory of Homes for Sale              | 34        | 19        | - 44.1%        |              |             |                |
| Months Supply of Inventory               | 0.9       | 0.9       | 0.0%           |              |             |                |