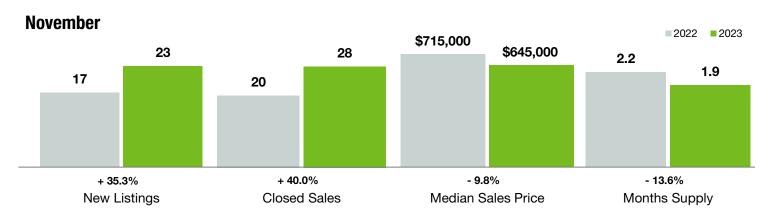

## **Davidson**

North Carolina

|                                          | November  |           |                | Year to Date |              |                |
|------------------------------------------|-----------|-----------|----------------|--------------|--------------|----------------|
| Key Metrics                              | 2022      | 2023      | Percent Change | Thru 11-2022 | Thru 11-2023 | Percent Change |
| New Listings                             | 17        | 23        | + 35.3%        | 515          | 456          | - 11.5%        |
| Pending Sales                            | 25        | 14        | - 44.0%        | 404          | 392          | - 3.0%         |
| Closed Sales                             | 20        | 28        | + 40.0%        | 423          | 382          | - 9.7%         |
| Median Sales Price*                      | \$715,000 | \$645,000 | - 9.8%         | \$597,500    | \$632,000    | + 5.8%         |
| Average Sales Price*                     | \$825,912 | \$768,923 | - 6.9%         | \$695,052    | \$778,307    | + 12.0%        |
| Percent of Original List Price Received* | 92.5%     | 98.9%     | + 6.9%         | 100.1%       | 98.8%        | - 1.3%         |
| List to Close                            | 84        | 73        | - 13.1%        | 82           | 104          | + 26.8%        |
| Days on Market Until Sale                | 32        | 24        | - 25.0%        | 29           | 41           | + 41.4%        |
| Cumulative Days on Market Until Sale     | 31        | 21        | - 32.3%        | 22           | 44           | + 100.0%       |
| Average List Price                       | \$728,523 | \$607,593 | - 16.6%        | \$753,532    | \$827,395    | + 9.8%         |
| Inventory of Homes for Sale              | 80        | 65        | - 18.8%        |              |              |                |
| Months Supply of Inventory               | 2.2       | 1.9       | - 13.6%        |              |              |                |