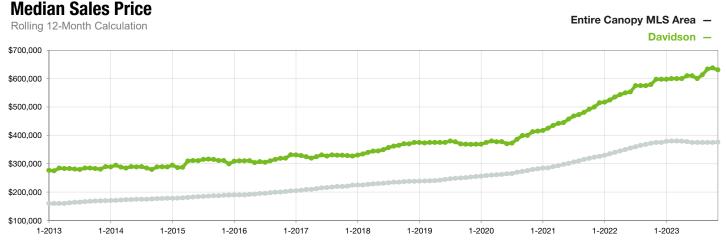

## **Davidson**

North Carolina

|                                          | November  |           |                | Year to Date |              |                |
|------------------------------------------|-----------|-----------|----------------|--------------|--------------|----------------|
| Key Metrics                              | 2022      | 2023      | Percent Change | Thru 11-2022 | Thru 11-2023 | Percent Change |
| New Listings                             | 17        | 23        | + 35.3%        | 515          | 456          | - 11.5%        |
| Pending Sales                            | 25        | 14        | - 44.0%        | 404          | 392          | - 3.0%         |
| Closed Sales                             | 20        | 28        | + 40.0%        | 423          | 382          | - 9.7%         |
| Median Sales Price*                      | \$715,000 | \$645,000 | - 9.8%         | \$597,500    | \$632,000    | + 5.8%         |
| Average Sales Price*                     | \$825,912 | \$768,923 | - 6.9%         | \$695,052    | \$778,307    | + 12.0%        |
| Percent of Original List Price Received* | 92.5%     | 98.9%     | + 6.9%         | 100.1%       | 98.8%        | - 1.3%         |
| List to Close                            | 84        | 73        | - 13.1%        | 82           | 104          | + 26.8%        |
| Days on Market Until Sale                | 32        | 24        | - 25.0%        | 29           | 41           | + 41.4%        |
| Cumulative Days on Market Until Sale     | 31        | 21        | - 32.3%        | 22           | 44           | + 100.0%       |
| Average List Price                       | \$728,523 | \$607,593 | - 16.6%        | \$753,532    | \$827,395    | + 9.8%         |
| Inventory of Homes for Sale              | 80        | 65        | - 18.8%        |              |              |                |
| Months Supply of Inventory               | 2.2       | 1.9       | - 13.6%        |              |              |                |