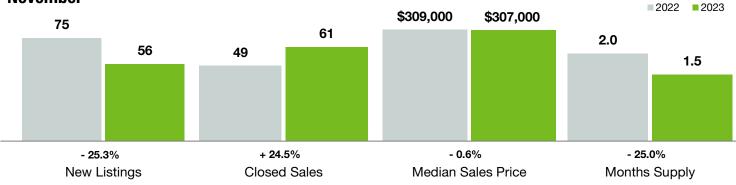

## November

## **Kannapolis**

North Carolina

|                                          | November  |           |                | Year to Date |              |                |
|------------------------------------------|-----------|-----------|----------------|--------------|--------------|----------------|
| Key Metrics                              | 2022      | 2023      | Percent Change | Thru 11-2022 | Thru 11-2023 | Percent Change |
| New Listings                             | 75        | 56        | - 25.3%        | 1,024        | 877          | - 14.4%        |
| Pending Sales                            | 57        | 54        | - 5.3%         | 811          | 773          | - 4.7%         |
| Closed Sales                             | 49        | 61        | + 24.5%        | 835          | 741          | - 11.3%        |
| Median Sales Price*                      | \$309,000 | \$307,000 | - 0.6%         | \$280,000    | \$290,000    | + 3.6%         |
| Average Sales Price*                     | \$325,078 | \$302,855 | - 6.8%         | \$291,372    | \$300,599    | + 3.2%         |
| Percent of Original List Price Received* | 92.8%     | 96.2%     | + 3.7%         | 98.9%        | 96.1%        | - 2.8%         |
| List to Close                            | 102       | 78        | - 23.5%        | 63           | 77           | + 22.2%        |
| Days on Market Until Sale                | 60        | 33        | - 45.0%        | 21           | 35           | + 66.7%        |
| Cumulative Days on Market Until Sale     | 35        | 38        | + 8.6%         | 18           | 38           | + 111.1%       |
| Average List Price                       | \$284,686 | \$302,096 | + 6.1%         | \$303,339    | \$313,013    | + 3.2%         |
| Inventory of Homes for Sale              | 150       | 105       | - 30.0%        |              |              |                |
| Months Supply of Inventory               | 2.0       | 1.5       | - 25.0%        |              |              |                |