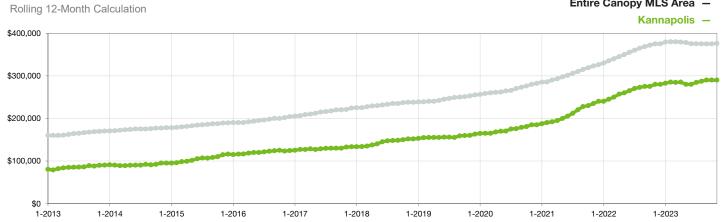

## **Median Sales Price**

Current as of December 5, 2023. All data from Canopy MLS, Inc. Report provided by the Canopy Realtor® Association. Report © 2023 ShowingTime.