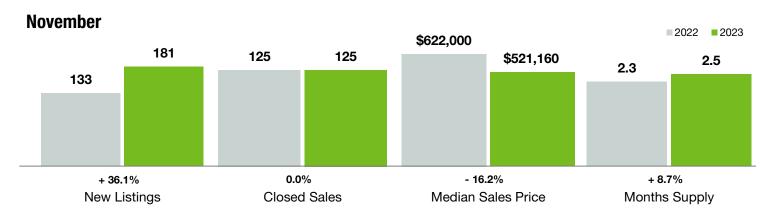

## **Lake Norman**

North Carolina

|                                          | November  |           |                | Year to Date |              |                |
|------------------------------------------|-----------|-----------|----------------|--------------|--------------|----------------|
| Key Metrics                              | 2022      | 2023      | Percent Change | Thru 11-2022 | Thru 11-2023 | Percent Change |
| New Listings                             | 133       | 181       | + 36.1%        | 2,335        | 2,203        | - 5.7%         |
| Pending Sales                            | 103       | 120       | + 16.5%        | 1,807        | 1,736        | - 3.9%         |
| Closed Sales                             | 125       | 125       | 0.0%           | 1,866        | 1,709        | - 8.4%         |
| Median Sales Price*                      | \$622,000 | \$521,160 | - 16.2%        | \$575,000    | \$535,530    | - 6.9%         |
| Average Sales Price*                     | \$813,365 | \$699,187 | - 14.0%        | \$803,084    | \$795,107    | - 1.0%         |
| Percent of Original List Price Received* | 95.7%     | 96.5%     | + 0.8%         | 99.1%        | 96.6%        | - 2.5%         |
| List to Close                            | 93        | 96        | + 3.2%         | 76           | 98           | + 28.9%        |
| Days on Market Until Sale                | 35        | 35        | 0.0%           | 23           | 40           | + 73.9%        |
| Cumulative Days on Market Until Sale     | 36        | 35        | - 2.8%         | 23           | 46           | + 100.0%       |
| Average List Price                       | \$740,740 | \$936,025 | + 26.4%        | \$857,333    | \$915,511    | + 6.8%         |
| Inventory of Homes for Sale              | 375       | 386       | + 2.9%         |              |              |                |
| Months Supply of Inventory               | 2.3       | 2.5       | + 8.7%         |              |              |                |

<sup>\*</sup> Does not account for sale concessions and/or downpayment assistance. | Percent changes are calculated using rounded figures and can sometimes look extreme due to small sample size.