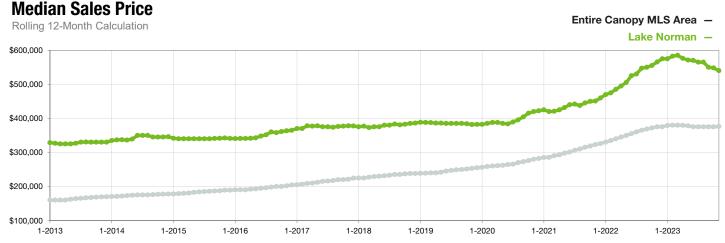

## **Lake Norman**

North Carolina

|                                          | November  |           |                | Year to Date |              |                |
|------------------------------------------|-----------|-----------|----------------|--------------|--------------|----------------|
| Key Metrics                              | 2022      | 2023      | Percent Change | Thru 11-2022 | Thru 11-2023 | Percent Change |
| New Listings                             | 133       | 181       | + 36.1%        | 2,335        | 2,203        | - 5.7%         |
| Pending Sales                            | 103       | 120       | + 16.5%        | 1,807        | 1,736        | - 3.9%         |
| Closed Sales                             | 125       | 125       | 0.0%           | 1,866        | 1,709        | - 8.4%         |
| Median Sales Price*                      | \$622,000 | \$521,160 | - 16.2%        | \$575,000    | \$535,530    | - 6.9%         |
| Average Sales Price*                     | \$813,365 | \$699,187 | - 14.0%        | \$803,084    | \$795,107    | - 1.0%         |
| Percent of Original List Price Received* | 95.7%     | 96.5%     | + 0.8%         | 99.1%        | 96.6%        | - 2.5%         |
| List to Close                            | 93        | 96        | + 3.2%         | 76           | 98           | + 28.9%        |
| Days on Market Until Sale                | 35        | 35        | 0.0%           | 23           | 40           | + 73.9%        |
| Cumulative Days on Market Until Sale     | 36        | 35        | - 2.8%         | 23           | 46           | + 100.0%       |
| Average List Price                       | \$740,740 | \$936,025 | + 26.4%        | \$857,333    | \$915,511    | + 6.8%         |
| Inventory of Homes for Sale              | 375       | 386       | + 2.9%         |              |              |                |
| Months Supply of Inventory               | 2.3       | 2.5       | + 8.7%         |              |              |                |