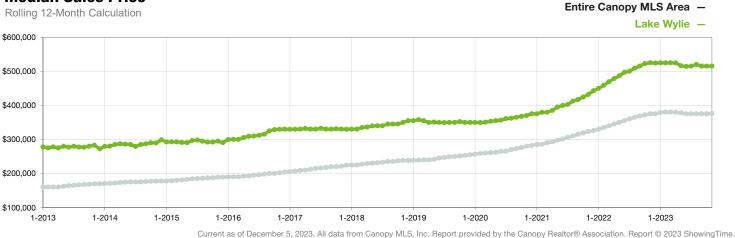

| 36           | + 63.6%        |
| Cumulative Days on Market Until Sale     | 38        | 40        | + 5.3%         | 22           | 39           | + 77.3%        |
| Average List Price                       | \$620,133 | \$677,735 | + 9.3%         | \$625,819    | \$690,671    | + 10.4%        |
| Inventory of Homes for Sale              | 186       | 162       | - 12.9%        |              |              |                |
| Months Supply of Inventory               | 1.7       | 2.1       | + 23.5%        |              |              |                |

\* Does not account for sale concessions and/or downpayment assistance. | Percent changes are calculated using rounded figures and can sometimes look extreme due to small sample size.

## November



## **Median Sales Price**