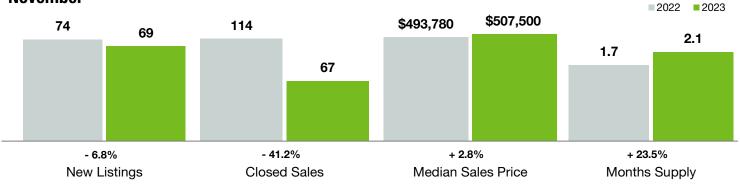

## Lake Wylie

North Carolina and South Carolina

|                                          | November  |           |                | Year to Date |              |                |
|------------------------------------------|-----------|-----------|----------------|--------------|--------------|----------------|
| Key Metrics                              | 2022      | 2023      | Percent Change | Thru 11-2022 | Thru 11-2023 | Percent Change |
| New Listings                             | 74        | 69        | - 6.8%         | 1,396        | 1,060        | - 24.1%        |
| Pending Sales                            | 73        | 62        | - 15.1%        | 1,171        | 888          | - 24.2%        |
| Closed Sales                             | 114       | 67        | - 41.2%        | 1,327        | 927          | - 30.1%        |
| Median Sales Price*                      | \$493,780 | \$507,500 | + 2.8%         | \$525,000    | \$521,000    | - 0.8%         |
| Average Sales Price*                     | \$595,284 | \$600,921 | + 0.9%         | \$590,322    | \$617,101    | + 4.5%         |
| Percent of Original List Price Received* | 94.5%     | 97.1%     | + 2.8%         | 100.3%       | 97.6%        | - 2.7%         |
| List to Close                            | 119       | 84        | - 29.4%        | 105          | 96           | - 8.6%         |
| Days on Market Until Sale                | 44        | 33        | - 25.0%        | 22           | 36           | + 63.6%        |
| Cumulative Days on Market Until Sale     | 38        | 40        | + 5.3%         | 22           | 39           | + 77.3%        |
| Average List Price                       | \$620,133 | \$677,735 | + 9.3%         | \$625,819    | \$690,671    | + 10.4%        |
| Inventory of Homes for Sale              | 186       | 162       | - 12.9%        |              |              |                |
| Months Supply of Inventory               | 1.7       | 2.1       | + 23.5%        |              |              |                |

\* Does not account for sale concessions and/or downpayment assistance. | Percent changes are calculated using rounded figures and can sometimes look extreme due to small sample size.

## November