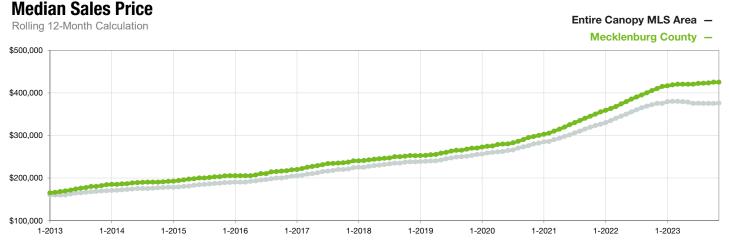

## **Mecklenburg County**

North Carolina

|                                          | November  |           |                | Year to Date |              |                |
|------------------------------------------|-----------|-----------|----------------|--------------|--------------|----------------|
| Key Metrics                              | 2022      | 2023      | Percent Change | Thru 11-2022 | Thru 11-2023 | Percent Change |
| New Listings                             | 1,210     | 1,173     | - 3.1%         | 20,793       | 16,471       | - 20.8%        |
| Pending Sales                            | 988       | 1,001     | + 1.3%         | 16,982       | 14,542       | - 14.4%        |
| Closed Sales                             | 1,163     | 985       | - 15.3%        | 17,986       | 14,237       | - 20.8%        |
| Median Sales Price*                      | \$410,000 | \$421,250 | + 2.7%         | \$415,000    | \$425,000    | + 2.4%         |
| Average Sales Price*                     | \$508,998 | \$546,457 | + 7.4%         | \$509,666    | \$545,989    | + 7.1%         |
| Percent of Original List Price Received* | 96.0%     | 97.9%     | + 2.0%         | 101.0%       | 98.2%        | - 2.8%         |
| List to Close                            | 91        | 78        | - 14.3%        | 75           | 84           | + 12.0%        |
| Days on Market Until Sale                | 35        | 27        | - 22.9%        | 19           | 32           | + 68.4%        |
| Cumulative Days on Market Until Sale     | 32        | 27        | - 15.6%        | 18           | 33           | + 83.3%        |
| Average List Price                       | \$512,854 | \$545,202 | + 6.3%         | \$527,481    | \$582,999    | + 10.5%        |
| Inventory of Homes for Sale              | 2,543     | 1,900     | - 25.3%        |              |              |                |
| Months Supply of Inventory               | 1.7       | 1.5       | - 11.8%        |              |              |                |