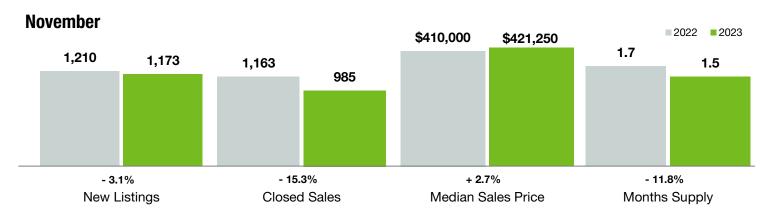

## **Mecklenburg County**

North Carolina

|                                          | November  |           |                | Year to Date |              |                |
|------------------------------------------|-----------|-----------|----------------|--------------|--------------|----------------|
| Key Metrics                              | 2022      | 2023      | Percent Change | Thru 11-2022 | Thru 11-2023 | Percent Change |
| New Listings                             | 1,210     | 1,173     | - 3.1%         | 20,793       | 16,471       | - 20.8%        |
| Pending Sales                            | 988       | 1,001     | + 1.3%         | 16,982       | 14,542       | - 14.4%        |
| Closed Sales                             | 1,163     | 985       | - 15.3%        | 17,986       | 14,237       | - 20.8%        |
| Median Sales Price*                      | \$410,000 | \$421,250 | + 2.7%         | \$415,000    | \$425,000    | + 2.4%         |
| Average Sales Price*                     | \$508,998 | \$546,457 | + 7.4%         | \$509,666    | \$545,989    | + 7.1%         |
| Percent of Original List Price Received* | 96.0%     | 97.9%     | + 2.0%         | 101.0%       | 98.2%        | - 2.8%         |
| List to Close                            | 91        | 78        | - 14.3%        | 75           | 84           | + 12.0%        |
| Days on Market Until Sale                | 35        | 27        | - 22.9%        | 19           | 32           | + 68.4%        |
| Cumulative Days on Market Until Sale     | 32        | 27        | - 15.6%        | 18           | 33           | + 83.3%        |
| Average List Price                       | \$512,854 | \$545,202 | + 6.3%         | \$527,481    | \$582,999    | + 10.5%        |
| Inventory of Homes for Sale              | 2,543     | 1,900     | - 25.3%        |              |              |                |
| Months Supply of Inventory               | 1.7       | 1.5       | - 11.8%        |              |              |                |