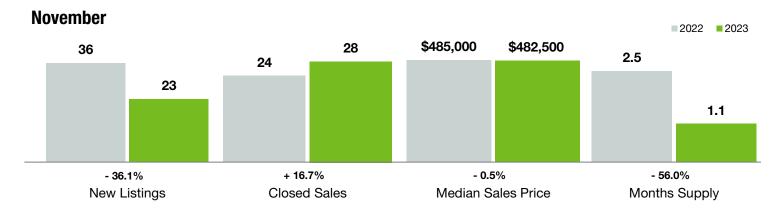

## **Mint Hill**

North Carolina

|                                          | November  |           |                | Year to Date |              |                |
|------------------------------------------|-----------|-----------|----------------|--------------|--------------|----------------|
| Key Metrics                              | 2022      | 2023      | Percent Change | Thru 11-2022 | Thru 11-2023 | Percent Change |
| New Listings                             | 36        | 23        | - 36.1%        | 553          | 499          | - 9.8%         |
| Pending Sales                            | 23        | 30        | + 30.4%        | 423          | 493          | + 16.5%        |
| Closed Sales                             | 24        | 28        | + 16.7%        | 421          | 488          | + 15.9%        |
| Median Sales Price*                      | \$485,000 | \$482,500 | - 0.5%         | \$475,000    | \$485,000    | + 2.1%         |
| Average Sales Price*                     | \$493,117 | \$480,094 | - 2.6%         | \$501,088    | \$493,783    | - 1.5%         |
| Percent of Original List Price Received* | 95.8%     | 98.2%     | + 2.5%         | 101.5%       | 97.8%        | - 3.6%         |
| List to Close                            | 134       | 79        | - 41.0%        | 78           | 112          | + 43.6%        |
| Days on Market Until Sale                | 58        | 31        | - 46.6%        | 18           | 47           | + 161.1%       |
| Cumulative Days on Market Until Sale     | 45        | 25        | - 44.4%        | 18           | 46           | + 155.6%       |
| Average List Price                       | \$531,726 | \$572,356 | + 7.6%         | \$514,224    | \$524,348    | + 2.0%         |
| Inventory of Homes for Sale              | 97        | 46        | - 52.6%        |              |              |                |
| Months Supply of Inventory               | 2.5       | 1.1       | - 56.0%        |              |              |                |

<sup>\*</sup> Does not account for sale concessions and/or downpayment assistance. | Percent changes are calculated using rounded figures and can sometimes look extreme due to small sample size.