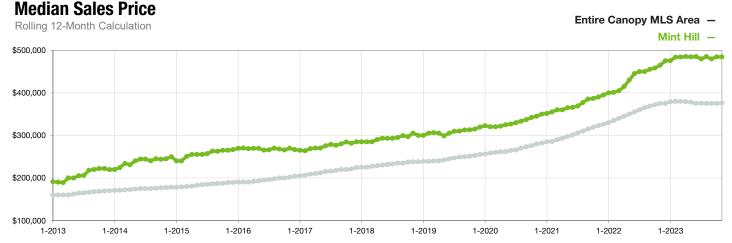

## **Mint Hill**

North Carolina

|                                          | November  |           |                | Year to Date |              |                |
|------------------------------------------|-----------|-----------|----------------|--------------|--------------|----------------|
| Key Metrics                              | 2022      | 2023      | Percent Change | Thru 11-2022 | Thru 11-2023 | Percent Change |
| New Listings                             | 36        | 23        | - 36.1%        | 553          | 499          | - 9.8%         |
| Pending Sales                            | 23        | 30        | + 30.4%        | 423          | 493          | + 16.5%        |
| Closed Sales                             | 24        | 28        | + 16.7%        | 421          | 488          | + 15.9%        |
| Median Sales Price*                      | \$485,000 | \$482,500 | - 0.5%         | \$475,000    | \$485,000    | + 2.1%         |
| Average Sales Price*                     | \$493,117 | \$480,094 | - 2.6%         | \$501,088    | \$493,783    | - 1.5%         |
| Percent of Original List Price Received* | 95.8%     | 98.2%     | + 2.5%         | 101.5%       | 97.8%        | - 3.6%         |
| List to Close                            | 134       | 79        | - 41.0%        | 78           | 112          | + 43.6%        |
| Days on Market Until Sale                | 58        | 31        | - 46.6%        | 18           | 47           | + 161.1%       |
| Cumulative Days on Market Until Sale     | 45        | 25        | - 44.4%        | 18           | 46           | + 155.6%       |
| Average List Price                       | \$531,726 | \$572,356 | + 7.6%         | \$514,224    | \$524,348    | + 2.0%         |
| Inventory of Homes for Sale              | 97        | 46        | - 52.6%        |              |              |                |
| Months Supply of Inventory               | 2.5       | 1.1       | - 56.0%        |              |              |                |