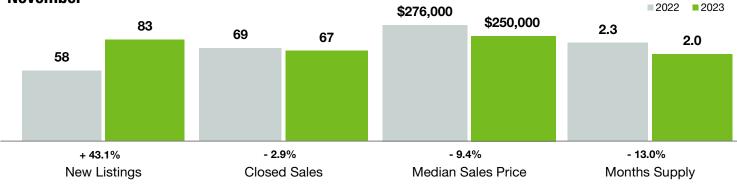

## November

## Salisbury

North Carolina

|                                          | November  |           |                | Year to Date |              |                |
|------------------------------------------|-----------|-----------|----------------|--------------|--------------|----------------|
| Key Metrics                              | 2022      | 2023      | Percent Change | Thru 11-2022 | Thru 11-2023 | Percent Change |
| New Listings                             | 58        | 83        | + 43.1%        | 1,269        | 1,082        | - 14.7%        |
| Pending Sales                            | 48        | 77        | + 60.4%        | 986          | 901          | - 8.6%         |
| Closed Sales                             | 69        | 67        | - 2.9%         | 1,067        | 872          | - 18.3%        |
| Median Sales Price*                      | \$276,000 | \$250,000 | - 9.4%         | \$255,000    | \$260,000    | + 2.0%         |
| Average Sales Price*                     | \$290,435 | \$259,597 | - 10.6%        | \$285,698    | \$286,804    | + 0.4%         |
| Percent of Original List Price Received* | 95.5%     | 94.7%     | - 0.8%         | 98.9%        | 95.3%        | - 3.6%         |
| List to Close                            | 77        | 78        | + 1.3%         | 76           | 82           | + 7.9%         |
| Days on Market Until Sale                | 26        | 35        | + 34.6%        | 19           | 37           | + 94.7%        |
| Cumulative Days on Market Until Sale     | 32        | 44        | + 37.5%        | 22           | 42           | + 90.9%        |
| Average List Price                       | \$291,098 | \$324,127 | + 11.3%        | \$293,224    | \$318,990    | + 8.8%         |
| Inventory of Homes for Sale              | 203       | 162       | - 20.2%        |              |              |                |
| Months Supply of Inventory               | 2.3       | 2.0       | - 13.0%        |              |              |                |