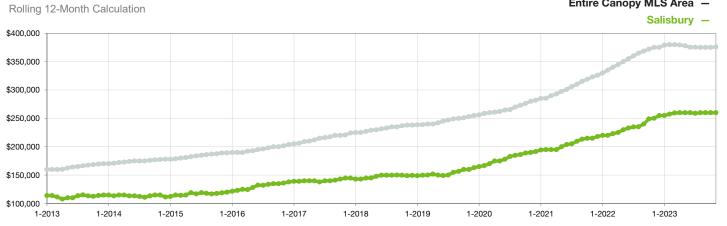

## **Median Sales Price**

Current as of December 5, 2023. All data from Canopy MLS, Inc. Report provided by the Canopy Realtor® Association. Report © 2023 ShowingTime.