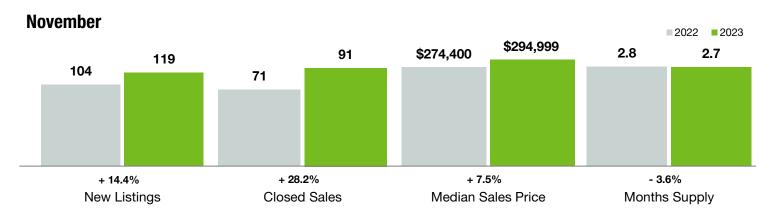

## **Statesville**

North Carolina

|                                          | November  |           |                | Year to Date |              |                |
|------------------------------------------|-----------|-----------|----------------|--------------|--------------|----------------|
| Key Metrics                              | 2022      | 2023      | Percent Change | Thru 11-2022 | Thru 11-2023 | Percent Change |
| New Listings                             | 104       | 119       | + 14.4%        | 1,329        | 1,363        | + 2.6%         |
| Pending Sales                            | 60        | 95        | + 58.3%        | 1,018        | 1,083        | + 6.4%         |
| Closed Sales                             | 71        | 91        | + 28.2%        | 1,045        | 1,011        | - 3.3%         |
| Median Sales Price*                      | \$274,400 | \$294,999 | + 7.5%         | \$276,000    | \$295,000    | + 6.9%         |
| Average Sales Price*                     | \$324,880 | \$311,999 | - 4.0%         | \$300,598    | \$302,920    | + 0.8%         |
| Percent of Original List Price Received* | 95.0%     | 95.1%     | + 0.1%         | 98.4%        | 95.8%        | - 2.6%         |
| List to Close                            | 97        | 77        | - 20.6%        | 66           | 88           | + 33.3%        |
| Days on Market Until Sale                | 39        | 38        | - 2.6%         | 22           | 44           | + 100.0%       |
| Cumulative Days on Market Until Sale     | 47        | 41        | - 12.8%        | 23           | 48           | + 108.7%       |
| Average List Price                       | \$300,758 | \$313,710 | + 4.3%         | \$306,347    | \$329,113    | + 7.4%         |
| Inventory of Homes for Sale              | 252       | 256       | + 1.6%         |              |              |                |
| Months Supply of Inventory               | 2.8       | 2.7       | - 3.6%         |              |              |                |