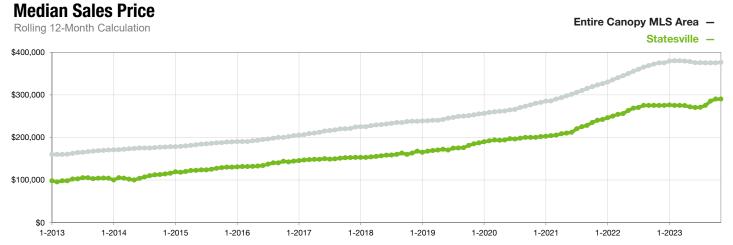

## **Statesville**

North Carolina

|                                          | November  |           |                | Year to Date |              |                |
|------------------------------------------|-----------|-----------|----------------|--------------|--------------|----------------|
| Key Metrics                              | 2022      | 2023      | Percent Change | Thru 11-2022 | Thru 11-2023 | Percent Change |
| New Listings                             | 104       | 119       | + 14.4%        | 1,329        | 1,363        | + 2.6%         |
| Pending Sales                            | 60        | 95        | + 58.3%        | 1,018        | 1,083        | + 6.4%         |
| Closed Sales                             | 71        | 91        | + 28.2%        | 1,045        | 1,011        | - 3.3%         |
| Median Sales Price*                      | \$274,400 | \$294,999 | + 7.5%         | \$276,000    | \$295,000    | + 6.9%         |
| Average Sales Price*                     | \$324,880 | \$311,999 | - 4.0%         | \$300,598    | \$302,920    | + 0.8%         |
| Percent of Original List Price Received* | 95.0%     | 95.1%     | + 0.1%         | 98.4%        | 95.8%        | - 2.6%         |
| List to Close                            | 97        | 77        | - 20.6%        | 66           | 88           | + 33.3%        |
| Days on Market Until Sale                | 39        | 38        | - 2.6%         | 22           | 44           | + 100.0%       |
| Cumulative Days on Market Until Sale     | 47        | 41        | - 12.8%        | 23           | 48           | + 108.7%       |
| Average List Price                       | \$300,758 | \$313,710 | + 4.3%         | \$306,347    | \$329,113    | + 7.4%         |
| Inventory of Homes for Sale              | 252       | 256       | + 1.6%         |              |              |                |
| Months Supply of Inventory               | 2.8       | 2.7       | - 3.6%         |              |              |                |