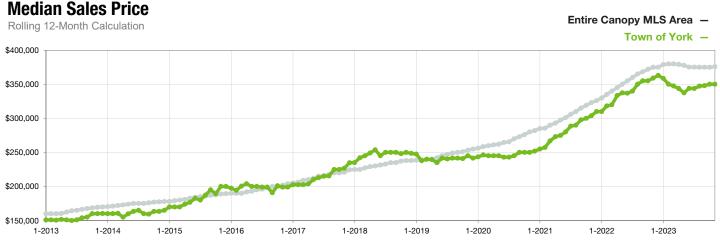

## **Town of York**

South Carolina

|                                          | November  |           |                | Year to Date |              |                |
|------------------------------------------|-----------|-----------|----------------|--------------|--------------|----------------|
| Key Metrics                              | 2022      | 2023      | Percent Change | Thru 11-2022 | Thru 11-2023 | Percent Change |
| New Listings                             | 36        | 61        | + 69.4%        | 616          | 653          | + 6.0%         |
| Pending Sales                            | 39        | 40        | + 2.6%         | 494          | 534          | + 8.1%         |
| Closed Sales                             | 34        | 38        | + 11.8%        | 502          | 525          | + 4.6%         |
| Median Sales Price*                      | \$353,383 | \$374,500 | + 6.0%         | \$365,000    | \$350,000    | - 4.1%         |
| Average Sales Price*                     | \$363,367 | \$415,706 | + 14.4%        | \$404,886    | \$394,825    | - 2.5%         |
| Percent of Original List Price Received* | 97.6%     | 95.5%     | - 2.2%         | 99.1%        | 96.3%        | - 2.8%         |
| List to Close                            | 69        | 98        | + 42.0%        | 73           | 94           | + 28.8%        |
| Days on Market Until Sale                | 29        | 47        | + 62.1%        | 24           | 48           | + 100.0%       |
| Cumulative Days on Market Until Sale     | 31        | 53        | + 71.0%        | 22           | 52           | + 136.4%       |
| Average List Price                       | \$388,314 | \$412,804 | + 6.3%         | \$409,444    | \$414,047    | + 1.1%         |
| Inventory of Homes for Sale              | 106       | 131       | + 23.6%        |              |              |                |
| Months Supply of Inventory               | 2.4       | 2.8       | + 16.7%        |              |              |                |