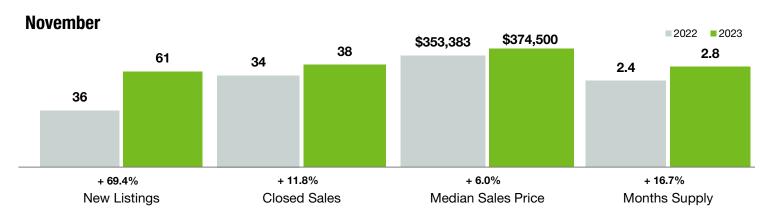

## **Town of York**

South Carolina

|                                          | November  |           |                | Year to Date |              |                |
|------------------------------------------|-----------|-----------|----------------|--------------|--------------|----------------|
| Key Metrics                              | 2022      | 2023      | Percent Change | Thru 11-2022 | Thru 11-2023 | Percent Change |
| New Listings                             | 36        | 61        | + 69.4%        | 616          | 653          | + 6.0%         |
| Pending Sales                            | 39        | 40        | + 2.6%         | 494          | 534          | + 8.1%         |
| Closed Sales                             | 34        | 38        | + 11.8%        | 502          | 525          | + 4.6%         |
| Median Sales Price*                      | \$353,383 | \$374,500 | + 6.0%         | \$365,000    | \$350,000    | - 4.1%         |
| Average Sales Price*                     | \$363,367 | \$415,706 | + 14.4%        | \$404,886    | \$394,825    | - 2.5%         |
| Percent of Original List Price Received* | 97.6%     | 95.5%     | - 2.2%         | 99.1%        | 96.3%        | - 2.8%         |
| List to Close                            | 69        | 98        | + 42.0%        | 73           | 94           | + 28.8%        |
| Days on Market Until Sale                | 29        | 47        | + 62.1%        | 24           | 48           | + 100.0%       |
| Cumulative Days on Market Until Sale     | 31        | 53        | + 71.0%        | 22           | 52           | + 136.4%       |
| Average List Price                       | \$388,314 | \$412,804 | + 6.3%         | \$409,444    | \$414,047    | + 1.1%         |
| Inventory of Homes for Sale              | 106       | 131       | + 23.6%        |              |              |                |
| Months Supply of Inventory               | 2.4       | 2.8       | + 16.7%        |              |              |                |