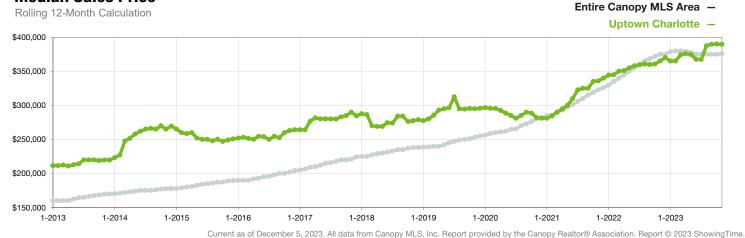

| 27           | + 17.4%        |
| Cumulative Days on Market Until Sale     | 24        | 30        | + 25.0%        | 27           | 30           | + 11.1%        |
| Average List Price                       | \$460,763 | \$517,941 | + 12.4%        | \$433,781    | \$526,404    | + 21.4%        |
| Inventory of Homes for Sale              | 26        | 40        | + 53.8%        |              |              |                |
| Months Supply of Inventory               | 0.9       | 2.1       | + 133.3%       |              |              |                |

\* Does not account for sale concessions and/or downpayment assistance. | Percent changes are calculated using rounded figures and can sometimes look extreme due to small sample size.

## November



## **Median Sales Price**