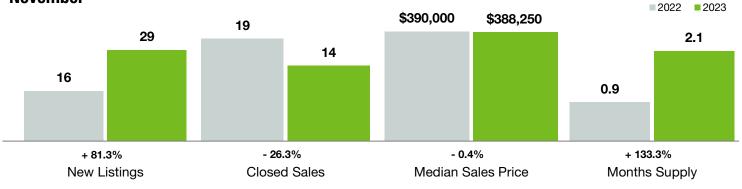

## November

## **Uptown Charlotte**

North Carolina

| Key Metrics                              | November  |           |                | Year to Date |              |                |
|------------------------------------------|-----------|-----------|----------------|--------------|--------------|----------------|
|                                          | 2022      | 2023      | Percent Change | Thru 11-2022 | Thru 11-2023 | Percent Change |
| New Listings                             | 16        | 29        | + 81.3%        | 362          | 279          | - 22.9%        |
| Pending Sales                            | 16        | 18        | + 12.5%        | 326          | 224          | - 31.3%        |
| Closed Sales                             | 19        | 14        | - 26.3%        | 337          | 212          | - 37.1%        |
| Median Sales Price*                      | \$390,000 | \$388,250 | - 0.4%         | \$370,000    | \$389,000    | + 5.1%         |
| Average Sales Price*                     | \$425,574 | \$420,398 | - 1.2%         | \$425,585    | \$486,833    | + 14.4%        |
| Percent of Original List Price Received* | 98.0%     | 97.3%     | - 0.7%         | 99.6%        | 98.6%        | - 1.0%         |
| List to Close                            | 59        | 58        | - 1.7%         | 61           | 61           | 0.0%           |
| Days on Market Until Sale                | 28        | 27        | - 3.6%         | 23           | 27           | + 17.4%        |
| Cumulative Days on Market Until Sale     | 24        | 30        | + 25.0%        | 27           | 30           | + 11.1%        |
| Average List Price                       | \$460,763 | \$517,941 | + 12.4%        | \$433,781    | \$526,404    | + 21.4%        |
| Inventory of Homes for Sale              | 26        | 40        | + 53.8%        |              |              |                |
| Months Supply of Inventory               | 0.9       | 2.1       | + 133.3%       |              |              |                |