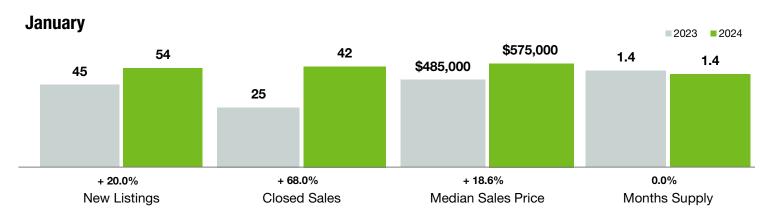

## **Cornelius**

North Carolina

|                                          | January   |           |                | Year to Date |             |                |
|------------------------------------------|-----------|-----------|----------------|--------------|-------------|----------------|
| Key Metrics                              | 2023      | 2024      | Percent Change | Thru 1-2023  | Thru 1-2024 | Percent Change |
| New Listings                             | 45        | 54        | + 20.0%        | 45           | 54          | + 20.0%        |
| Pending Sales                            | 42        | 51        | + 21.4%        | 42           | 51          | + 21.4%        |
| Closed Sales                             | 25        | 42        | + 68.0%        | 25           | 42          | + 68.0%        |
| Median Sales Price*                      | \$485,000 | \$575,000 | + 18.6%        | \$485,000    | \$575,000   | + 18.6%        |
| Average Sales Price*                     | \$674,917 | \$806,153 | + 19.4%        | \$674,917    | \$806,153   | + 19.4%        |
| Percent of Original List Price Received* | 95.3%     | 94.0%     | - 1.4%         | 95.3%        | 94.0%       | - 1.4%         |
| List to Close                            | 127       | 88        | - 30.7%        | 127          | 88          | - 30.7%        |
| Days on Market Until Sale                | 60        | 42        | - 30.0%        | 60           | 42          | - 30.0%        |
| Cumulative Days on Market Until Sale     | 58        | 53        | - 8.6%         | 58           | 53          | - 8.6%         |
| Average List Price                       | \$838,625 | \$781,843 | - 6.8%         | \$838,625    | \$781,843   | - 6.8%         |
| Inventory of Homes for Sale              | 77        | 60        | - 22.1%        |              |             |                |
| Months Supply of Inventory               | 1.4       | 1.4       | 0.0%           |              |             |                |