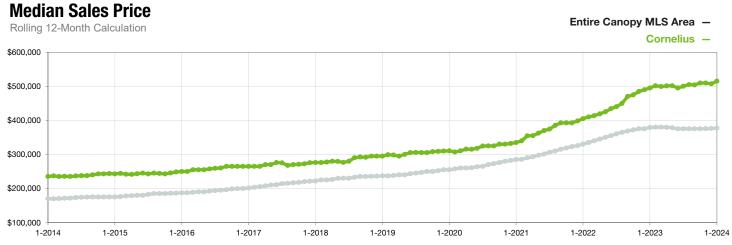

## **Cornelius**

North Carolina

|                                          | January   |           |                | Year to Date |             |                |
|------------------------------------------|-----------|-----------|----------------|--------------|-------------|----------------|
| Key Metrics                              | 2023      | 2024      | Percent Change | Thru 1-2023  | Thru 1-2024 | Percent Change |
| New Listings                             | 45        | 54        | + 20.0%        | 45           | 54          | + 20.0%        |
| Pending Sales                            | 42        | 51        | + 21.4%        | 42           | 51          | + 21.4%        |
| Closed Sales                             | 25        | 42        | + 68.0%        | 25           | 42          | + 68.0%        |
| Median Sales Price*                      | \$485,000 | \$575,000 | + 18.6%        | \$485,000    | \$575,000   | + 18.6%        |
| Average Sales Price*                     | \$674,917 | \$806,153 | + 19.4%        | \$674,917    | \$806,153   | + 19.4%        |
| Percent of Original List Price Received* | 95.3%     | 94.0%     | - 1.4%         | 95.3%        | 94.0%       | - 1.4%         |
| List to Close                            | 127       | 88        | - 30.7%        | 127          | 88          | - 30.7%        |
| Days on Market Until Sale                | 60        | 42        | - 30.0%        | 60           | 42          | - 30.0%        |
| Cumulative Days on Market Until Sale     | 58        | 53        | - 8.6%         | 58           | 53          | - 8.6%         |
| Average List Price                       | \$838,625 | \$781,843 | - 6.8%         | \$838,625    | \$781,843   | - 6.8%         |
| Inventory of Homes for Sale              | 77        | 60        | - 22.1%        |              |             |                |
| Months Supply of Inventory               | 1.4       | 1.4       | 0.0%           |              |             |                |