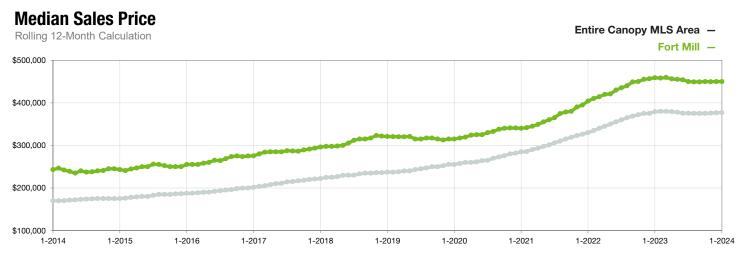

## **Fort Mill**

South Carolina

|                                          | January   |           |                | Year to Date |             |                |
|------------------------------------------|-----------|-----------|----------------|--------------|-------------|----------------|
| Key Metrics                              | 2023      | 2024      | Percent Change | Thru 1-2023  | Thru 1-2024 | Percent Change |
| New Listings                             | 103       | 97        | - 5.8%         | 103          | 97          | - 5.8%         |
| Pending Sales                            | 110       | 83        | - 24.5%        | 110          | 83          | - 24.5%        |
| Closed Sales                             | 60        | 55        | - 8.3%         | 60           | 55          | - 8.3%         |
| Median Sales Price*                      | \$457,500 | \$471,159 | + 3.0%         | \$457,500    | \$471,159   | + 3.0%         |
| Average Sales Price*                     | \$536,494 | \$549,061 | + 2.3%         | \$536,494    | \$549,061   | + 2.3%         |
| Percent of Original List Price Received* | 95.8%     | 96.2%     | + 0.4%         | 95.8%        | 96.2%       | + 0.4%         |
| List to Close                            | 117       | 98        | - 16.2%        | 117          | 98          | - 16.2%        |
| Days on Market Until Sale                | 52        | 45        | - 13.5%        | 52           | 45          | - 13.5%        |
| Cumulative Days on Market Until Sale     | 42        | 48        | + 14.3%        | 42           | 48          | + 14.3%        |
| Average List Price                       | \$536,772 | \$528,675 | - 1.5%         | \$536,772    | \$528,675   | - 1.5%         |
| Inventory of Homes for Sale              | 113       | 97        | - 14.2%        |              |             |                |
| Months Supply of Inventory               | 1.0       | 1.0       | 0.0%           |              |             |                |