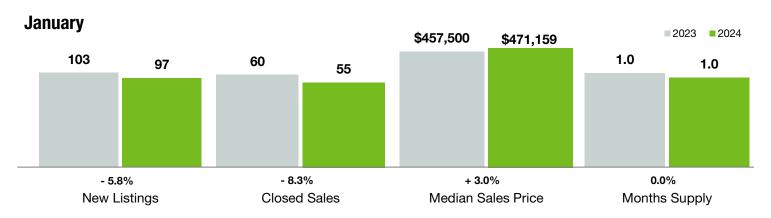

## **Fort Mill**

South Carolina

|                                          | January   |           |                | Year to Date |             |                |
|------------------------------------------|-----------|-----------|----------------|--------------|-------------|----------------|
| Key Metrics                              | 2023      | 2024      | Percent Change | Thru 1-2023  | Thru 1-2024 | Percent Change |
| New Listings                             | 103       | 97        | - 5.8%         | 103          | 97          | - 5.8%         |
| Pending Sales                            | 110       | 83        | - 24.5%        | 110          | 83          | - 24.5%        |
| Closed Sales                             | 60        | 55        | - 8.3%         | 60           | 55          | - 8.3%         |
| Median Sales Price*                      | \$457,500 | \$471,159 | + 3.0%         | \$457,500    | \$471,159   | + 3.0%         |
| Average Sales Price*                     | \$536,494 | \$549,061 | + 2.3%         | \$536,494    | \$549,061   | + 2.3%         |
| Percent of Original List Price Received* | 95.8%     | 96.2%     | + 0.4%         | 95.8%        | 96.2%       | + 0.4%         |
| List to Close                            | 117       | 98        | - 16.2%        | 117          | 98          | - 16.2%        |
| Days on Market Until Sale                | 52        | 45        | - 13.5%        | 52           | 45          | - 13.5%        |
| Cumulative Days on Market Until Sale     | 42        | 48        | + 14.3%        | 42           | 48          | + 14.3%        |
| Average List Price                       | \$536,772 | \$528,675 | - 1.5%         | \$536,772    | \$528,675   | - 1.5%         |
| Inventory of Homes for Sale              | 113       | 97        | - 14.2%        |              |             |                |
| Months Supply of Inventory               | 1.0       | 1.0       | 0.0%           |              |             |                |