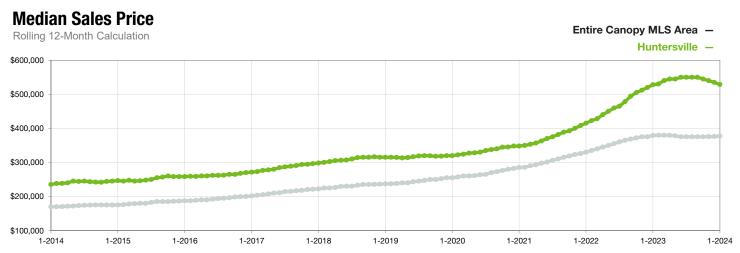

## **Huntersville**

North Carolina

|                                          | January   |           |                | Year to Date |             |                |
|------------------------------------------|-----------|-----------|----------------|--------------|-------------|----------------|
| Key Metrics                              | 2023      | 2024      | Percent Change | Thru 1-2023  | Thru 1-2024 | Percent Change |
| New Listings                             | 93        | 81        | - 12.9%        | 93           | 81          | - 12.9%        |
| Pending Sales                            | 103       | 90        | - 12.6%        | 103          | 90          | - 12.6%        |
| Closed Sales                             | 53        | 55        | + 3.8%         | 53           | 55          | + 3.8%         |
| Median Sales Price*                      | \$535,000 | \$495,923 | - 7.3%         | \$535,000    | \$495,923   | - 7.3%         |
| Average Sales Price*                     | \$576,572 | \$556,596 | - 3.5%         | \$576,572    | \$556,596   | - 3.5%         |
| Percent of Original List Price Received* | 96.8%     | 99.0%     | + 2.3%         | 96.8%        | 99.0%       | + 2.3%         |
| List to Close                            | 133       | 77        | - 42.1%        | 133          | 77          | - 42.1%        |
| Days on Market Until Sale                | 50        | 36        | - 28.0%        | 50           | 36          | - 28.0%        |
| Cumulative Days on Market Until Sale     | 43        | 38        | - 11.6%        | 43           | 38          | - 11.6%        |
| Average List Price                       | \$551,762 | \$615,631 | + 11.6%        | \$551,762    | \$615,631   | + 11.6%        |
| Inventory of Homes for Sale              | 102       | 76        | - 25.5%        |              |             |                |
| Months Supply of Inventory               | 0.9       | 0.9       | 0.0%           |              |             |                |