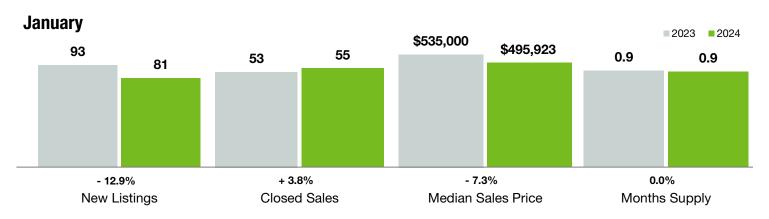

## **Huntersville**

North Carolina

|                                          | January   |           |                | Year to Date |             |                |
|------------------------------------------|-----------|-----------|----------------|--------------|-------------|----------------|
| Key Metrics                              | 2023      | 2024      | Percent Change | Thru 1-2023  | Thru 1-2024 | Percent Change |
| New Listings                             | 93        | 81        | - 12.9%        | 93           | 81          | - 12.9%        |
| Pending Sales                            | 103       | 90        | - 12.6%        | 103          | 90          | - 12.6%        |
| Closed Sales                             | 53        | 55        | + 3.8%         | 53           | 55          | + 3.8%         |
| Median Sales Price*                      | \$535,000 | \$495,923 | - 7.3%         | \$535,000    | \$495,923   | - 7.3%         |
| Average Sales Price*                     | \$576,572 | \$556,596 | - 3.5%         | \$576,572    | \$556,596   | - 3.5%         |
| Percent of Original List Price Received* | 96.8%     | 99.0%     | + 2.3%         | 96.8%        | 99.0%       | + 2.3%         |
| List to Close                            | 133       | 77        | - 42.1%        | 133          | 77          | - 42.1%        |
| Days on Market Until Sale                | 50        | 36        | - 28.0%        | 50           | 36          | - 28.0%        |
| Cumulative Days on Market Until Sale     | 43        | 38        | - 11.6%        | 43           | 38          | - 11.6%        |
| Average List Price                       | \$551,762 | \$615,631 | + 11.6%        | \$551,762    | \$615,631   | + 11.6%        |
| Inventory of Homes for Sale              | 102       | 76        | - 25.5%        |              |             |                |
| Months Supply of Inventory               | 0.9       | 0.9       | 0.0%           |              |             |                |