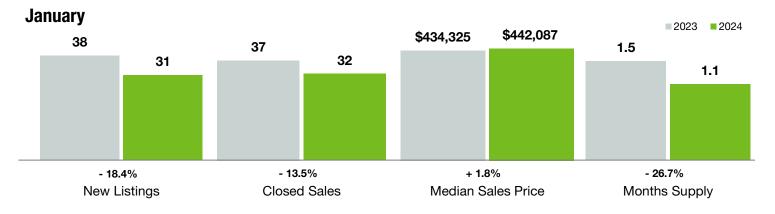

## Indian Trail

North Carolina

| Key Metrics                              | January   |               |                | Year to Date |             |                |
|------------------------------------------|-----------|---------------|----------------|--------------|-------------|----------------|
|                                          | 2023      | 2024          | Percent Change | Thru 1-2023  | Thru 1-2024 | Percent Change |
| New Listings                             | 38        | 31            | - 18.4%        | 38           | 31          | - 18.4%        |
| Pending Sales                            | 48        | 36            | - 25.0%        | 48           | 36          | - 25.0%        |
| Closed Sales                             | 37        | 32            | - 13.5%        | 37           | 32          | - 13.5%        |
| Median Sales Price*                      | \$434,325 | \$442,087     | + 1.8%         | \$434,325    | \$442,087   | + 1.8%         |
| Average Sales Price*                     | \$456,867 | \$433,016     | - 5.2%         | \$456,867    | \$433,016   | - 5.2%         |
| Percent of Original List Price Received* | 94.7%     | <b>94.1</b> % | - 0.6%         | 94.7%        | 94.1%       | - 0.6%         |
| List to Close                            | 124       | 109           | - 12.1%        | 124          | 109         | - 12.1%        |
| Days on Market Until Sale                | 52        | 42            | - 19.2%        | 52           | 42          | - 19.2%        |
| Cumulative Days on Market Until Sale     | 54        | 41            | - 24.1%        | 54           | 41          | - 24.1%        |
| Average List Price                       | \$457,735 | \$484,029     | + 5.7%         | \$457,735    | \$484,029   | + 5.7%         |
| Inventory of Homes for Sale              | 94        | 57            | - 39.4%        |              |             |                |
| Months Supply of Inventory               | 1.5       | 1.1           | - 26.7%        |              |             |                |

\* Does not account for sale concessions and/or downpayment assistance. | Percent changes are calculated using rounded figures and can sometimes look extreme due to small sample size.