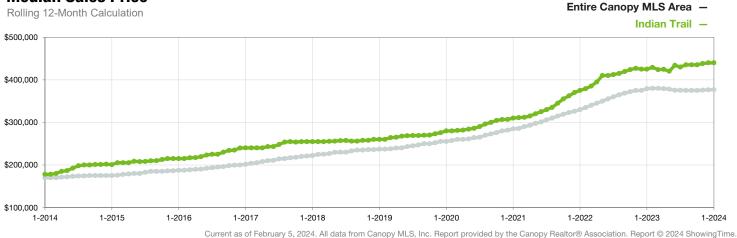

| 42          | - 19.2%        |
| Cumulative Days on Market Until Sale     | 54        | 41            | - 24.1%        | 54           | 41          | - 24.1%        |
| Average List Price                       | \$457,735 | \$484,029     | + 5.7%         | \$457,735    | \$484,029   | + 5.7%         |
| Inventory of Homes for Sale              | 94        | 57            | - 39.4%        |              |             |                |
| Months Supply of Inventory               | 1.5       | 1.1           | - 26.7%        |              |             |                |

\* Does not account for sale concessions and/or downpayment assistance. | Percent changes are calculated using rounded figures and can sometimes look extreme due to small sample size.



## **Median Sales Price**