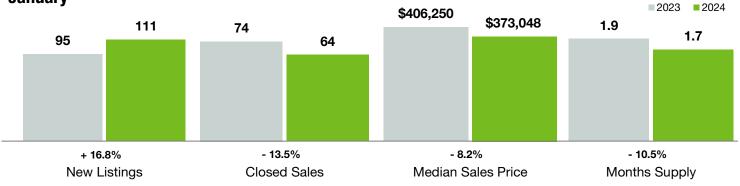

## **Lincoln County**

North Carolina

| Key Metrics                              | January   |           |                | Year to Date |             |                |
|------------------------------------------|-----------|-----------|----------------|--------------|-------------|----------------|
|                                          | 2023      | 2024      | Percent Change | Thru 1-2023  | Thru 1-2024 | Percent Change |
| New Listings                             | 95        | 111       | + 16.8%        | 95           | 111         | + 16.8%        |
| Pending Sales                            | 111       | 107       | - 3.6%         | 111          | 107         | - 3.6%         |
| Closed Sales                             | 74        | 64        | - 13.5%        | 74           | 64          | - 13.5%        |
| Median Sales Price*                      | \$406,250 | \$373,048 | - 8.2%         | \$406,250    | \$373,048   | - 8.2%         |
| Average Sales Price*                     | \$453,256 | \$476,767 | + 5.2%         | \$453,256    | \$476,767   | + 5.2%         |
| Percent of Original List Price Received* | 96.1%     | 98.4%     | + 2.4%         | 96.1%        | 98.4%       | + 2.4%         |
| List to Close                            | 136       | 112       | - 17.6%        | 136          | 112         | - 17.6%        |
| Days on Market Until Sale                | 75        | 47        | - 37.3%        | 75           | 47          | - 37.3%        |
| Cumulative Days on Market Until Sale     | 60        | 49        | - 18.3%        | 60           | 49          | - 18.3%        |
| Average List Price                       | \$506,884 | \$461,158 | - 9.0%         | \$506,884    | \$461,158   | - 9.0%         |
| Inventory of Homes for Sale              | 219       | 185       | - 15.5%        |              |             |                |
| Months Supply of Inventory               | 1.9       | 1.7       | - 10.5%        |              |             |                |

## January