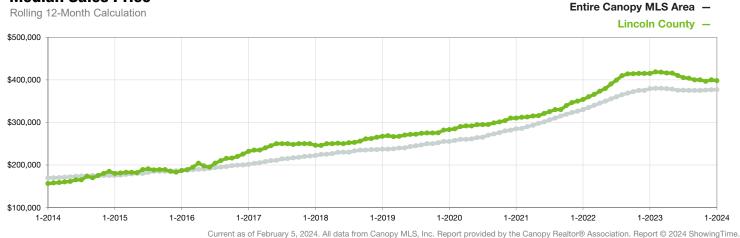

5           | 47          | - 37.3%        |
| Cumulative Days on Market Until Sale     | 60        | 49        | - 18.3%        | 60           | 49          | - 18.3%        |
| Average List Price                       | \$506,884 | \$461,158 | - 9.0%         | \$506,884    | \$461,158   | - 9.0%         |
| Inventory of Homes for Sale              | 219       | 185       | - 15.5%        |              |             |                |
| Months Supply of Inventory               | 1.9       | 1.7       | - 10.5%        |              |             |                |

\* Does not account for sale concessions and/or downpayment assistance. | Percent changes are calculated using rounded figures and can sometimes look extreme due to small sample size.

## January



## **Median Sales Price**