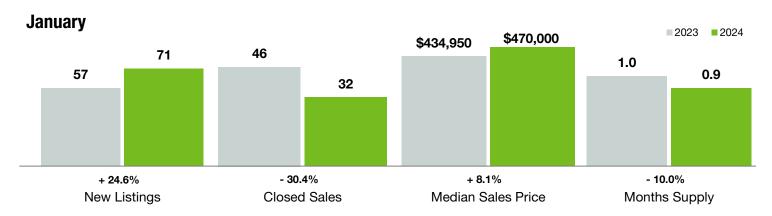

## **Matthews**

North Carolina

|                                          | January   |           |                | Year to Date |             |                |
|------------------------------------------|-----------|-----------|----------------|--------------|-------------|----------------|
| Key Metrics                              | 2023      | 2024      | Percent Change | Thru 1-2023  | Thru 1-2024 | Percent Change |
| New Listings                             | 57        | 71        | + 24.6%        | 57           | 71          | + 24.6%        |
| Pending Sales                            | 65        | 74        | + 13.8%        | 65           | 74          | + 13.8%        |
| Closed Sales                             | 46        | 32        | - 30.4%        | 46           | 32          | - 30.4%        |
| Median Sales Price*                      | \$434,950 | \$470,000 | + 8.1%         | \$434,950    | \$470,000   | + 8.1%         |
| Average Sales Price*                     | \$472,457 | \$542,239 | + 14.8%        | \$472,457    | \$542,239   | + 14.8%        |
| Percent of Original List Price Received* | 94.7%     | 97.1%     | + 2.5%         | 94.7%        | 97.1%       | + 2.5%         |
| List to Close                            | 83        | 66        | - 20.5%        | 83           | 66          | - 20.5%        |
| Days on Market Until Sale                | 41        | 27        | - 34.1%        | 41           | 27          | - 34.1%        |
| Cumulative Days on Market Until Sale     | 48        | 24        | - 50.0%        | 48           | 24          | - 50.0%        |
| Average List Price                       | \$488,038 | \$595,887 | + 22.1%        | \$488,038    | \$595,887   | + 22.1%        |
| Inventory of Homes for Sale              | 82        | 60        | - 26.8%        |              |             |                |
| Months Supply of Inventory               | 1.0       | 0.9       | - 10.0%        |              |             |                |

<sup>\*</sup> Does not account for sale concessions and/or downpayment assistance. | Percent changes are calculated using rounded figures and can sometimes look extreme due to small sample size.