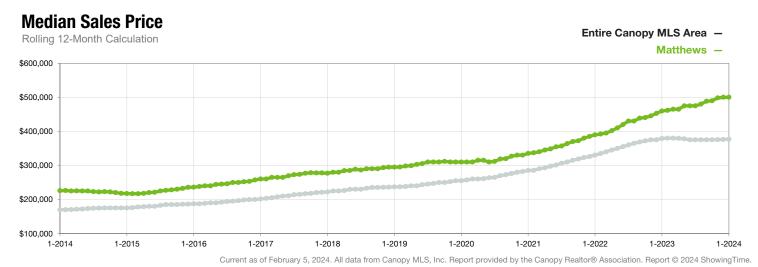

## **Matthews**

North Carolina

|                                          | January   |           |                | Year to Date |             |                |
|------------------------------------------|-----------|-----------|----------------|--------------|-------------|----------------|
| Key Metrics                              | 2023      | 2024      | Percent Change | Thru 1-2023  | Thru 1-2024 | Percent Change |
| New Listings                             | 57        | 71        | + 24.6%        | 57           | 71          | + 24.6%        |
| Pending Sales                            | 65        | 74        | + 13.8%        | 65           | 74          | + 13.8%        |
| Closed Sales                             | 46        | 32        | - 30.4%        | 46           | 32          | - 30.4%        |
| Median Sales Price*                      | \$434,950 | \$470,000 | + 8.1%         | \$434,950    | \$470,000   | + 8.1%         |
| Average Sales Price*                     | \$472,457 | \$542,239 | + 14.8%        | \$472,457    | \$542,239   | + 14.8%        |
| Percent of Original List Price Received* | 94.7%     | 97.1%     | + 2.5%         | 94.7%        | 97.1%       | + 2.5%         |
| List to Close                            | 83        | 66        | - 20.5%        | 83           | 66          | - 20.5%        |
| Days on Market Until Sale                | 41        | 27        | - 34.1%        | 41           | 27          | - 34.1%        |
| Cumulative Days on Market Until Sale     | 48        | 24        | - 50.0%        | 48           | 24          | - 50.0%        |
| Average List Price                       | \$488,038 | \$595,887 | + 22.1%        | \$488,038    | \$595,887   | + 22.1%        |
| Inventory of Homes for Sale              | 82        | 60        | - 26.8%        |              |             |                |
| Months Supply of Inventory               | 1.0       | 0.9       | - 10.0%        |              |             |                |