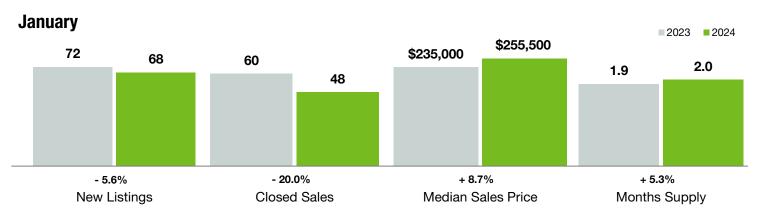

## **Salisbury**

North Carolina

|                                          | January   |           |                | Year to Date |             |                |
|------------------------------------------|-----------|-----------|----------------|--------------|-------------|----------------|
| Key Metrics                              | 2023      | 2024      | Percent Change | Thru 1-2023  | Thru 1-2024 | Percent Change |
| New Listings                             | 72        | 68        | - 5.6%         | 72           | 68          | - 5.6%         |
| Pending Sales                            | 75        | 70        | - 6.7%         | 75           | 70          | - 6.7%         |
| Closed Sales                             | 60        | 48        | - 20.0%        | 60           | 48          | - 20.0%        |
| Median Sales Price*                      | \$235,000 | \$255,500 | + 8.7%         | \$235,000    | \$255,500   | + 8.7%         |
| Average Sales Price*                     | \$256,478 | \$287,419 | + 12.1%        | \$256,478    | \$287,419   | + 12.1%        |
| Percent of Original List Price Received* | 91.2%     | 93.0%     | + 2.0%         | 91.2%        | 93.0%       | + 2.0%         |
| List to Close                            | 99        | 86        | - 13.1%        | 99           | 86          | - 13.1%        |
| Days on Market Until Sale                | 48        | 43        | - 10.4%        | 48           | 43          | - 10.4%        |
| Cumulative Days on Market Until Sale     | 57        | 49        | - 14.0%        | 57           | 49          | - 14.0%        |
| Average List Price                       | \$275,128 | \$337,918 | + 22.8%        | \$275,128    | \$337,918   | + 22.8%        |
| Inventory of Homes for Sale              | 165       | 154       | - 6.7%         |              |             |                |
| Months Supply of Inventory               | 1.9       | 2.0       | + 5.3%         |              |             |                |