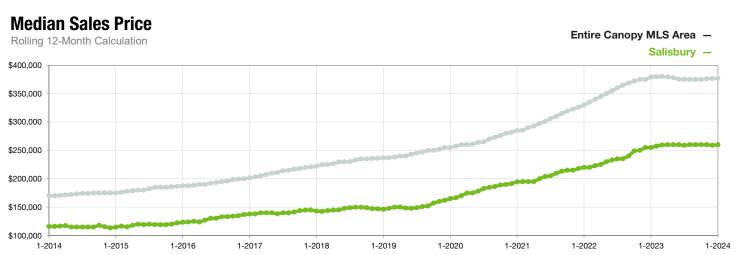

## **Salisbury**

North Carolina

|                                          | January   |           |                | Year to Date |             |                |
|------------------------------------------|-----------|-----------|----------------|--------------|-------------|----------------|
| Key Metrics                              | 2023      | 2024      | Percent Change | Thru 1-2023  | Thru 1-2024 | Percent Change |
| New Listings                             | 72        | 68        | - 5.6%         | 72           | 68          | - 5.6%         |
| Pending Sales                            | 75        | 70        | - 6.7%         | 75           | 70          | - 6.7%         |
| Closed Sales                             | 60        | 48        | - 20.0%        | 60           | 48          | - 20.0%        |
| Median Sales Price*                      | \$235,000 | \$255,500 | + 8.7%         | \$235,000    | \$255,500   | + 8.7%         |
| Average Sales Price*                     | \$256,478 | \$287,419 | + 12.1%        | \$256,478    | \$287,419   | + 12.1%        |
| Percent of Original List Price Received* | 91.2%     | 93.0%     | + 2.0%         | 91.2%        | 93.0%       | + 2.0%         |
| List to Close                            | 99        | 86        | - 13.1%        | 99           | 86          | - 13.1%        |
| Days on Market Until Sale                | 48        | 43        | - 10.4%        | 48           | 43          | - 10.4%        |
| Cumulative Days on Market Until Sale     | 57        | 49        | - 14.0%        | 57           | 49          | - 14.0%        |
| Average List Price                       | \$275,128 | \$337,918 | + 22.8%        | \$275,128    | \$337,918   | + 22.8%        |
| Inventory of Homes for Sale              | 165       | 154       | - 6.7%         |              |             |                |
| Months Supply of Inventory               | 1.9       | 2.0       | + 5.3%         |              |             |                |