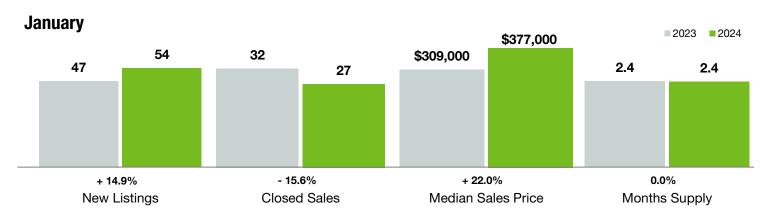

## **Town of York**

South Carolina

|                                          | January   |           |                | Year to Date |             |                |
|------------------------------------------|-----------|-----------|----------------|--------------|-------------|----------------|
| Key Metrics                              | 2023      | 2024      | Percent Change | Thru 1-2023  | Thru 1-2024 | Percent Change |
| New Listings                             | 47        | 54        | + 14.9%        | 47           | 54          | + 14.9%        |
| Pending Sales                            | 38        | 59        | + 55.3%        | 38           | 59          | + 55.3%        |
| Closed Sales                             | 32        | 27        | - 15.6%        | 32           | 27          | - 15.6%        |
| Median Sales Price*                      | \$309,000 | \$377,000 | + 22.0%        | \$309,000    | \$377,000   | + 22.0%        |
| Average Sales Price*                     | \$329,772 | \$393,946 | + 19.5%        | \$329,772    | \$393,946   | + 19.5%        |
| Percent of Original List Price Received* | 93.1%     | 96.7%     | + 3.9%         | 93.1%        | 96.7%       | + 3.9%         |
| List to Close                            | 103       | 89        | - 13.6%        | 103          | 89          | - 13.6%        |
| Days on Market Until Sale                | 53        | 48        | - 9.4%         | 53           | 48          | - 9.4%         |
| Cumulative Days on Market Until Sale     | 57        | 53        | - 7.0%         | 57           | 53          | - 7.0%         |
| Average List Price                       | \$376,661 | \$401,578 | + 6.6%         | \$376,661    | \$401,578   | + 6.6%         |
| Inventory of Homes for Sale              | 103       | 116       | + 12.6%        |              |             |                |
| Months Supply of Inventory               | 2.4       | 2.4       | 0.0%           |              |             |                |