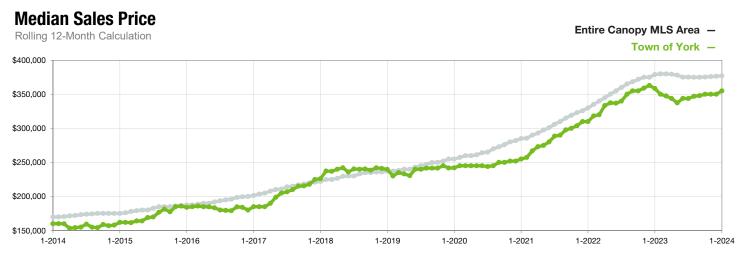

## **Town of York**

South Carolina

|                                          | January   |           |                | Year to Date |             |                |
|------------------------------------------|-----------|-----------|----------------|--------------|-------------|----------------|
| Key Metrics                              | 2023      | 2024      | Percent Change | Thru 1-2023  | Thru 1-2024 | Percent Change |
| New Listings                             | 47        | 54        | + 14.9%        | 47           | 54          | + 14.9%        |
| Pending Sales                            | 38        | 59        | + 55.3%        | 38           | 59          | + 55.3%        |
| Closed Sales                             | 32        | 27        | - 15.6%        | 32           | 27          | - 15.6%        |
| Median Sales Price*                      | \$309,000 | \$377,000 | + 22.0%        | \$309,000    | \$377,000   | + 22.0%        |
| Average Sales Price*                     | \$329,772 | \$393,946 | + 19.5%        | \$329,772    | \$393,946   | + 19.5%        |
| Percent of Original List Price Received* | 93.1%     | 96.7%     | + 3.9%         | 93.1%        | 96.7%       | + 3.9%         |
| List to Close                            | 103       | 89        | - 13.6%        | 103          | 89          | - 13.6%        |
| Days on Market Until Sale                | 53        | 48        | - 9.4%         | 53           | 48          | - 9.4%         |
| Cumulative Days on Market Until Sale     | 57        | 53        | - 7.0%         | 57           | 53          | - 7.0%         |
| Average List Price                       | \$376,661 | \$401,578 | + 6.6%         | \$376,661    | \$401,578   | + 6.6%         |
| Inventory of Homes for Sale              | 103       | 116       | + 12.6%        |              |             |                |
| Months Supply of Inventory               | 2.4       | 2.4       | 0.0%           |              |             |                |