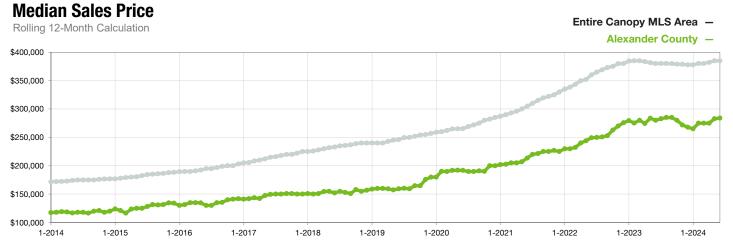

## **Alexander County**

North Carolina

|                                          | June      |           |                | Year to Date |             |                |
|------------------------------------------|-----------|-----------|----------------|--------------|-------------|----------------|
| Key Metrics                              | 2023      | 2024      | Percent Change | Thru 6-2023  | Thru 6-2024 | Percent Change |
| New Listings                             | 36        | 38        | + 5.6%         | 162          | 183         | + 13.0%        |
| Pending Sales                            | 23        | 29        | + 26.1%        | 129          | 141         | + 9.3%         |
| Closed Sales                             | 33        | 26        | - 21.2%        | 119          | 120         | + 0.8%         |
| Median Sales Price*                      | \$262,000 | \$280,000 | + 6.9%         | \$263,000    | \$310,000   | + 17.9%        |
| Average Sales Price*                     | \$326,098 | \$341,358 | + 4.7%         | \$318,409    | \$377,193   | + 18.5%        |
| Percent of Original List Price Received* | 99.5%     | 99.5%     | 0.0%           | 96.8%        | 97.0%       | + 0.2%         |
| List to Close                            | 72        | 67        | - 6.9%         | 80           | 85          | + 6.3%         |
| Days on Market Until Sale                | 30        | 26        | - 13.3%        | 36           | 40          | + 11.1%        |
| Cumulative Days on Market Until Sale     | 30        | 36        | + 20.0%        | 43           | 45          | + 4.7%         |
| Average List Price                       | \$274,539 | \$367,911 | + 34.0%        | \$327,775    | \$390,260   | + 19.1%        |
| Inventory of Homes for Sale              | 46        | 63        | + 37.0%        |              |             |                |
| Months Supply of Inventory               | 2.3       | 2.8       | + 21.7%        |              |             |                |