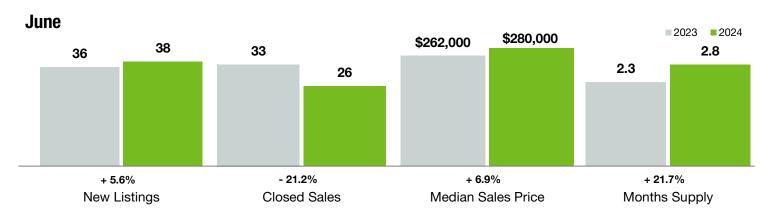

## **Alexander County**

North Carolina

|                                          | June      |           |                | Year to Date |             |                |
|------------------------------------------|-----------|-----------|----------------|--------------|-------------|----------------|
| Key Metrics                              | 2023      | 2024      | Percent Change | Thru 6-2023  | Thru 6-2024 | Percent Change |
| New Listings                             | 36        | 38        | + 5.6%         | 162          | 183         | + 13.0%        |
| Pending Sales                            | 23        | 29        | + 26.1%        | 129          | 141         | + 9.3%         |
| Closed Sales                             | 33        | 26        | - 21.2%        | 119          | 120         | + 0.8%         |
| Median Sales Price*                      | \$262,000 | \$280,000 | + 6.9%         | \$263,000    | \$310,000   | + 17.9%        |
| Average Sales Price*                     | \$326,098 | \$341,358 | + 4.7%         | \$318,409    | \$377,193   | + 18.5%        |
| Percent of Original List Price Received* | 99.5%     | 99.5%     | 0.0%           | 96.8%        | 97.0%       | + 0.2%         |
| List to Close                            | 72        | 67        | - 6.9%         | 80           | 85          | + 6.3%         |
| Days on Market Until Sale                | 30        | 26        | - 13.3%        | 36           | 40          | + 11.1%        |
| Cumulative Days on Market Until Sale     | 30        | 36        | + 20.0%        | 43           | 45          | + 4.7%         |
| Average List Price                       | \$274,539 | \$367,911 | + 34.0%        | \$327,775    | \$390,260   | + 19.1%        |
| Inventory of Homes for Sale              | 46        | 63        | + 37.0%        |              |             |                |
| Months Supply of Inventory               | 2.3       | 2.8       | + 21.7%        |              |             |                |