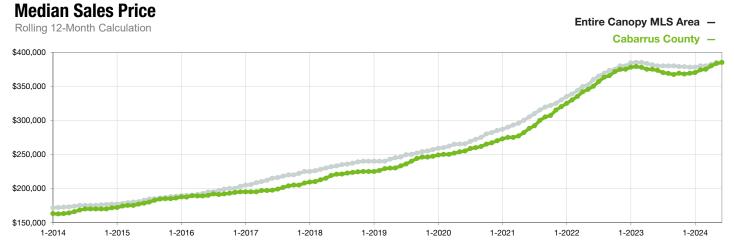

## **Cabarrus County**

North Carolina

|                                          | June      |           |                | Year to Date |             |                |
|------------------------------------------|-----------|-----------|----------------|--------------|-------------|----------------|
| Key Metrics                              | 2023      | 2024      | Percent Change | Thru 6-2023  | Thru 6-2024 | Percent Change |
| New Listings                             | 329       | 365       | + 10.9%        | 1,745        | 1,978       | + 13.4%        |
| Pending Sales                            | 301       | 285       | - 5.3%         | 1,701        | 1,562       | - 8.2%         |
| Closed Sales                             | 327       | 251       | - 23.2%        | 1,480        | 1,439       | - 2.8%         |
| Median Sales Price*                      | \$375,000 | \$411,613 | + 9.8%         | \$363,800    | \$395,000   | + 8.6%         |
| Average Sales Price*                     | \$417,213 | \$445,625 | + 6.8%         | \$388,780    | \$429,869   | + 10.6%        |
| Percent of Original List Price Received* | 98.3%     | 97.8%     | - 0.5%         | 96.4%        | 97.8%       | + 1.5%         |
| List to Close                            | 74        | 81        | + 9.5%         | 91           | 87          | - 4.4%         |
| Days on Market Until Sale                | 29        | 28        | - 3.4%         | 41           | 34          | - 17.1%        |
| Cumulative Days on Market Until Sale     | 33        | 31        | - 6.1%         | 44           | 37          | - 15.9%        |
| Average List Price                       | \$413,628 | \$487,260 | + 17.8%        | \$428,640    | \$457,760   | + 6.8%         |
| Inventory of Homes for Sale              | 343       | 524       | + 52.8%        |              |             |                |
| Months Supply of Inventory               | 1.4       | 2.2       | + 57.1%        |              |             |                |