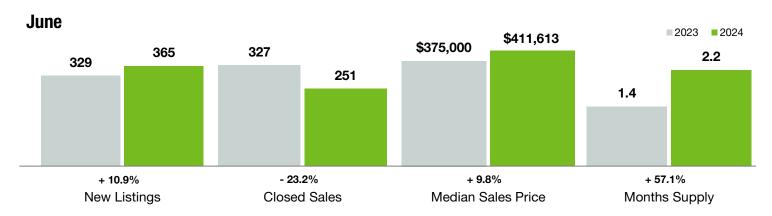

## **Cabarrus County**

North Carolina

|                                          | June      |           |                | Year to Date |             |                |
|------------------------------------------|-----------|-----------|----------------|--------------|-------------|----------------|
| Key Metrics                              | 2023      | 2024      | Percent Change | Thru 6-2023  | Thru 6-2024 | Percent Change |
| New Listings                             | 329       | 365       | + 10.9%        | 1,745        | 1,978       | + 13.4%        |
| Pending Sales                            | 301       | 285       | - 5.3%         | 1,701        | 1,562       | - 8.2%         |
| Closed Sales                             | 327       | 251       | - 23.2%        | 1,480        | 1,439       | - 2.8%         |
| Median Sales Price*                      | \$375,000 | \$411,613 | + 9.8%         | \$363,800    | \$395,000   | + 8.6%         |
| Average Sales Price*                     | \$417,213 | \$445,625 | + 6.8%         | \$388,780    | \$429,869   | + 10.6%        |
| Percent of Original List Price Received* | 98.3%     | 97.8%     | - 0.5%         | 96.4%        | 97.8%       | + 1.5%         |
| List to Close                            | 74        | 81        | + 9.5%         | 91           | 87          | - 4.4%         |
| Days on Market Until Sale                | 29        | 28        | - 3.4%         | 41           | 34          | - 17.1%        |
| Cumulative Days on Market Until Sale     | 33        | 31        | - 6.1%         | 44           | 37          | - 15.9%        |
| Average List Price                       | \$413,628 | \$487,260 | + 17.8%        | \$428,640    | \$457,760   | + 6.8%         |
| Inventory of Homes for Sale              | 343       | 524       | + 52.8%        |              |             |                |
| Months Supply of Inventory               | 1.4       | 2.2       | + 57.1%        |              |             |                |