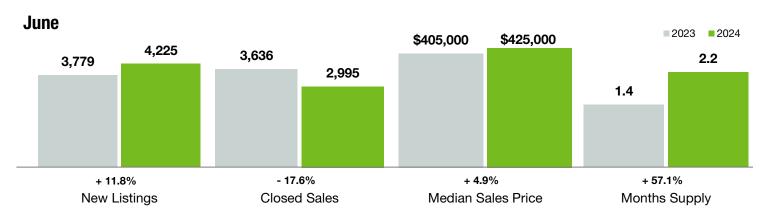

## **Charlotte MSA**

Includes Cabarrus, Gaston, Iredell, Lincoln, Mecklenburg, Rowan and Union Counties in North Carolina and Chester, Lancaster and York Counties in South Carolina

|                                          | June      |           |                | Year to Date |             |                |
|------------------------------------------|-----------|-----------|----------------|--------------|-------------|----------------|
| Key Metrics                              | 2023      | 2024      | Percent Change | Thru 6-2023  | Thru 6-2024 | Percent Change |
| New Listings                             | 3,779     | 4,225     | + 11.8%        | 20,484       | 23,131      | + 12.9%        |
| Pending Sales                            | 3,103     | 3,356     | + 8.2%         | 19,138       | 18,540      | - 3.1%         |
| Closed Sales                             | 3,636     | 2,995     | - 17.6%        | 17,633       | 16,585      | - 5.9%         |
| Median Sales Price*                      | \$405,000 | \$425,000 | + 4.9%         | \$390,000    | \$405,000   | + 3.8%         |
| Average Sales Price*                     | \$506,051 | \$544,078 | + 7.5%         | \$474,457    | \$512,351   | + 8.0%         |
| Percent of Original List Price Received* | 98.8%     | 97.9%     | - 0.9%         | 97.2%        | 97.8%       | + 0.6%         |
| List to Close                            | 79        | 76        | - 3.8%         | 91           | 83          | - 8.8%         |
| Days on Market Until Sale                | 28        | 29        | + 3.6%         | 39           | 35          | - 10.3%        |
| Cumulative Days on Market Until Sale     | 29        | 31        | + 6.9%         | 41           | 38          | - 7.3%         |
| Average List Price                       | \$508,870 | \$551,555 | + 8.4%         | \$511,636    | \$544,837   | + 6.5%         |
| Inventory of Homes for Sale              | 4,237     | 6,080     | + 43.5%        |              |             |                |
| Months Supply of Inventory               | 1.4       | 2.2       | + 57.1%        |              |             |                |