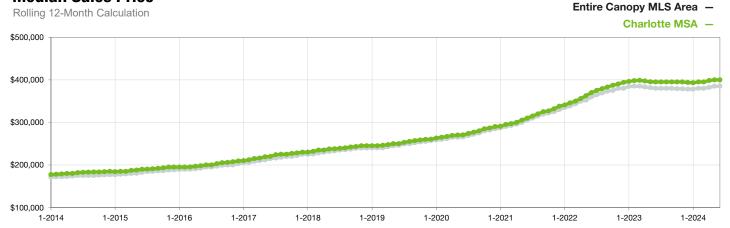

39           | 35          | - 10.3%        |
| Cumulative Days on Market Until Sale     | 29        | 31        | + 6.9%         | 41           | 38          | - 7.3%         |
| Average List Price                       | \$508,870 | \$551,555 | + 8.4%         | \$511,636    | \$544,837   | + 6.5%         |
| Inventory of Homes for Sale              | 4,237     | 6,080     | + 43.5%        |              |             |                |
| Months Supply of Inventory               | 1.4       | 2.2       | + 57.1%        |              |             |                |

<sup>\*</sup> Does not account for sale concessions and/or downpayment assistance. | Percent changes are calculated using rounded figures and can sometimes look extreme due to small sample size.



## **Median Sales Price**