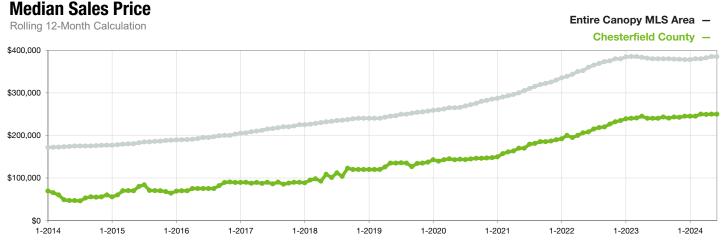

## **Chesterfield County**

North Carolina

|                                          | June      |           |                | Year to Date |             |                |
|------------------------------------------|-----------|-----------|----------------|--------------|-------------|----------------|
| Key Metrics                              | 2023      | 2024      | Percent Change | Thru 6-2023  | Thru 6-2024 | Percent Change |
| New Listings                             | 8         | 20        | + 150.0%       | 69           | 74          | + 7.2%         |
| Pending Sales                            | 8         | 9         | + 12.5%        | 63           | 54          | - 14.3%        |
| Closed Sales                             | 12        | 5         | - 58.3%        | 60           | 46          | - 23.3%        |
| Median Sales Price*                      | \$254,900 | \$259,900 | + 2.0%         | \$240,000    | \$253,500   | + 5.6%         |
| Average Sales Price*                     | \$248,642 | \$221,780 | - 10.8%        | \$244,151    | \$247,334   | + 1.3%         |
| Percent of Original List Price Received* | 96.8%     | 90.2%     | - 6.8%         | 95.8%        | 93.8%       | - 2.1%         |
| List to Close                            | 92        | 159       | + 72.8%        | 126          | 167         | + 32.5%        |
| Days on Market Until Sale                | 37        | 89        | + 140.5%       | 74           | 120         | + 62.2%        |
| Cumulative Days on Market Until Sale     | 54        | 90        | + 66.7%        | 80           | 128         | + 60.0%        |
| Average List Price                       | \$254,250 | \$352,632 | + 38.7%        | \$241,786    | \$325,610   | + 34.7%        |
| Inventory of Homes for Sale              | 25        | 48        | + 92.0%        |              |             |                |
| Months Supply of Inventory               | 3.1       | 6.1       | + 96.8%        |              |             |                |