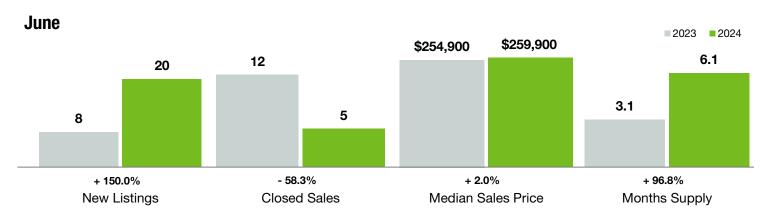

## **Chesterfield County**

North Carolina

|                                          | June      |           |                | Year to Date |             |                |
|------------------------------------------|-----------|-----------|----------------|--------------|-------------|----------------|
| Key Metrics                              | 2023      | 2024      | Percent Change | Thru 6-2023  | Thru 6-2024 | Percent Change |
| New Listings                             | 8         | 20        | + 150.0%       | 69           | 74          | + 7.2%         |
| Pending Sales                            | 8         | 9         | + 12.5%        | 63           | 54          | - 14.3%        |
| Closed Sales                             | 12        | 5         | - 58.3%        | 60           | 46          | - 23.3%        |
| Median Sales Price*                      | \$254,900 | \$259,900 | + 2.0%         | \$240,000    | \$253,500   | + 5.6%         |
| Average Sales Price*                     | \$248,642 | \$221,780 | - 10.8%        | \$244,151    | \$247,334   | + 1.3%         |
| Percent of Original List Price Received* | 96.8%     | 90.2%     | - 6.8%         | 95.8%        | 93.8%       | - 2.1%         |
| List to Close                            | 92        | 159       | + 72.8%        | 126          | 167         | + 32.5%        |
| Days on Market Until Sale                | 37        | 89        | + 140.5%       | 74           | 120         | + 62.2%        |
| Cumulative Days on Market Until Sale     | 54        | 90        | + 66.7%        | 80           | 128         | + 60.0%        |
| Average List Price                       | \$254,250 | \$352,632 | + 38.7%        | \$241,786    | \$325,610   | + 34.7%        |
| Inventory of Homes for Sale              | 25        | 48        | + 92.0%        |              |             |                |
| Months Supply of Inventory               | 3.1       | 6.1       | + 96.8%        |              |             |                |

<sup>\*</sup> Does not account for sale concessions and/or downpayment assistance. | Percent changes are calculated using rounded figures and can sometimes look extreme due to small sample size.