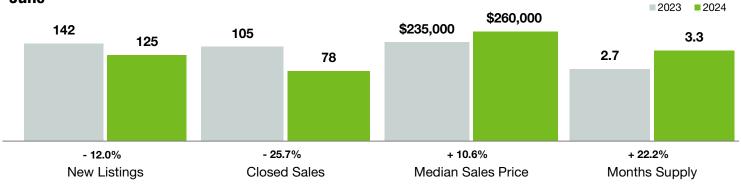

## **Cleveland County**

North Carolina

| Key Metrics                              | June      |           |                | Year to Date |             |                |
|------------------------------------------|-----------|-----------|----------------|--------------|-------------|----------------|
|                                          | 2023      | 2024      | Percent Change | Thru 6-2023  | Thru 6-2024 | Percent Change |
| New Listings                             | 142       | 125       | - 12.0%        | 669          | 705         | + 5.4%         |
| Pending Sales                            | 96        | 98        | + 2.1%         | 557          | 519         | - 6.8%         |
| Closed Sales                             | 105       | 78        | - 25.7%        | 505          | 460         | - 8.9%         |
| Median Sales Price*                      | \$235,000 | \$260,000 | + 10.6%        | \$232,013    | \$252,900   | + 9.0%         |
| Average Sales Price*                     | \$268,201 | \$275,844 | + 2.8%         | \$263,596    | \$286,156   | + 8.6%         |
| Percent of Original List Price Received* | 97.2%     | 94.1%     | - 3.2%         | 95.3%        | 95.5%       | + 0.2%         |
| List to Close                            | 89        | 92        | + 3.4%         | 89           | 93          | + 4.5%         |
| Days on Market Until Sale                | 42        | 47        | + 11.9%        | 47           | 50          | + 6.4%         |
| Cumulative Days on Market Until Sale     | 45        | 61        | + 35.6%        | 53           | 65          | + 22.6%        |
| Average List Price                       | \$274,368 | \$283,330 | + 3.3%         | \$284,725    | \$294,771   | + 3.5%         |
| Inventory of Homes for Sale              | 218       | 269       | + 23.4%        |              |             |                |
| Months Supply of Inventory               | 2.7       | 3.3       | + 22.2%        |              |             |                |

\* Does not account for sale concessions and/or downpayment assistance. | Percent changes are calculated using rounded figures and can sometimes look extreme due to small sample size.

## June