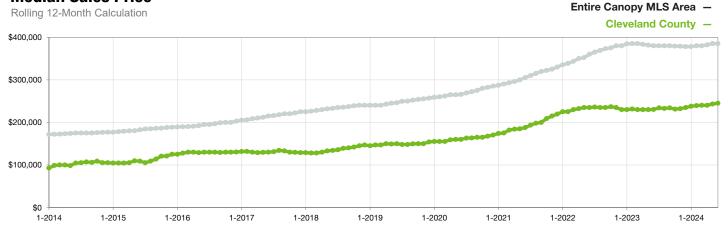

## **Median Sales Price**

Current as of July 5, 2024. All data from Canopy MLS, Inc. Report provided by the Canopy Realtor® Association. Report © 2024 ShowingTime Plus, LLC.