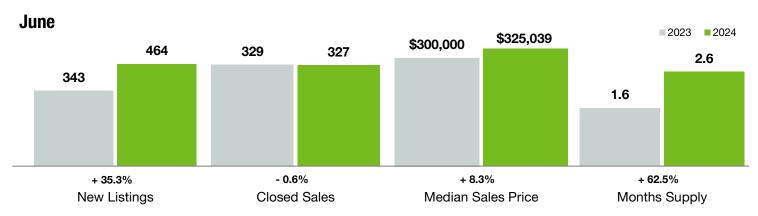

## **Gaston County**

North Carolina

|                                          | June      |           |                | Year to Date |             |                |
|------------------------------------------|-----------|-----------|----------------|--------------|-------------|----------------|
| Key Metrics                              | 2023      | 2024      | Percent Change | Thru 6-2023  | Thru 6-2024 | Percent Change |
| New Listings                             | 343       | 464       | + 35.3%        | 1,956        | 2,510       | + 28.3%        |
| Pending Sales                            | 294       | 374       | + 27.2%        | 1,830        | 1,930       | + 5.5%         |
| Closed Sales                             | 329       | 327       | - 0.6%         | 1,677        | 1,684       | + 0.4%         |
| Median Sales Price*                      | \$300,000 | \$325,039 | + 8.3%         | \$295,000    | \$315,000   | + 6.8%         |
| Average Sales Price*                     | \$326,364 | \$359,791 | + 10.2%        | \$329,890    | \$353,303   | + 7.1%         |
| Percent of Original List Price Received* | 96.8%     | 96.6%     | - 0.2%         | 95.6%        | 96.4%       | + 0.8%         |
| List to Close                            | 80        | 84        | + 5.0%         | 91           | 86          | - 5.5%         |
| Days on Market Until Sale                | 31        | 36        | + 16.1%        | 42           | 41          | - 2.4%         |
| Cumulative Days on Market Until Sale     | 32        | 40        | + 25.0%        | 46           | 45          | - 2.2%         |
| Average List Price                       | \$344,664 | \$373,697 | + 8.4%         | \$344,651    | \$376,223   | + 9.2%         |
| Inventory of Homes for Sale              | 452       | 742       | + 64.2%        |              |             |                |
| Months Supply of Inventory               | 1.6       | 2.6       | + 62.5%        |              |             |                |