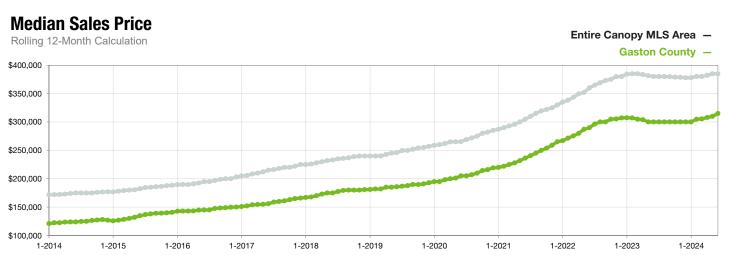

## **Gaston County**

North Carolina

|                                          | June      |           |                | Year to Date |             |                |
|------------------------------------------|-----------|-----------|----------------|--------------|-------------|----------------|
| Key Metrics                              | 2023      | 2024      | Percent Change | Thru 6-2023  | Thru 6-2024 | Percent Change |
| New Listings                             | 343       | 464       | + 35.3%        | 1,956        | 2,510       | + 28.3%        |
| Pending Sales                            | 294       | 374       | + 27.2%        | 1,830        | 1,930       | + 5.5%         |
| Closed Sales                             | 329       | 327       | - 0.6%         | 1,677        | 1,684       | + 0.4%         |
| Median Sales Price*                      | \$300,000 | \$325,039 | + 8.3%         | \$295,000    | \$315,000   | + 6.8%         |
| Average Sales Price*                     | \$326,364 | \$359,791 | + 10.2%        | \$329,890    | \$353,303   | + 7.1%         |
| Percent of Original List Price Received* | 96.8%     | 96.6%     | - 0.2%         | 95.6%        | 96.4%       | + 0.8%         |
| List to Close                            | 80        | 84        | + 5.0%         | 91           | 86          | - 5.5%         |
| Days on Market Until Sale                | 31        | 36        | + 16.1%        | 42           | 41          | - 2.4%         |
| Cumulative Days on Market Until Sale     | 32        | 40        | + 25.0%        | 46           | 45          | - 2.2%         |
| Average List Price                       | \$344,664 | \$373,697 | + 8.4%         | \$344,651    | \$376,223   | + 9.2%         |
| Inventory of Homes for Sale              | 452       | 742       | + 64.2%        |              |             |                |
| Months Supply of Inventory               | 1.6       | 2.6       | + 62.5%        |              |             |                |