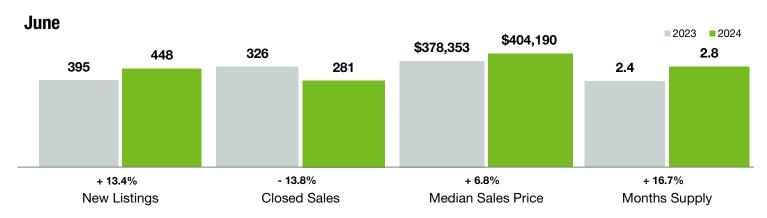

## **Iredell County**

North Carolina

|                                          | June      |           |                | Year to Date |             |                |
|------------------------------------------|-----------|-----------|----------------|--------------|-------------|----------------|
| Key Metrics                              | 2023      | 2024      | Percent Change | Thru 6-2023  | Thru 6-2024 | Percent Change |
| New Listings                             | 395       | 448       | + 13.4%        | 2,022        | 2,332       | + 15.3%        |
| Pending Sales                            | 315       | 327       | + 3.8%         | 1,687        | 1,861       | + 10.3%        |
| Closed Sales                             | 326       | 281       | - 13.8%        | 1,455        | 1,681       | + 15.5%        |
| Median Sales Price*                      | \$378,353 | \$404,190 | + 6.8%         | \$375,000    | \$383,000   | + 2.1%         |
| Average Sales Price*                     | \$497,877 | \$541,419 | + 8.7%         | \$491,191    | \$505,636   | + 2.9%         |
| Percent of Original List Price Received* | 97.0%     | 96.7%     | - 0.3%         | 96.1%        | 96.1%       | 0.0%           |
| List to Close                            | 93        | 85        | - 8.6%         | 102          | 99          | - 2.9%         |
| Days on Market Until Sale                | 41        | 37        | - 9.8%         | 47           | 47          | 0.0%           |
| Cumulative Days on Market Until Sale     | 45        | 43        | - 4.4%         | 52           | 54          | + 3.8%         |
| Average List Price                       | \$523,840 | \$638,965 | + 22.0%        | \$538,764    | \$589,197   | + 9.4%         |
| Inventory of Homes for Sale              | 606       | 769       | + 26.9%        |              |             |                |
| Months Supply of Inventory               | 2.4       | 2.8       | + 16.7%        |              |             |                |