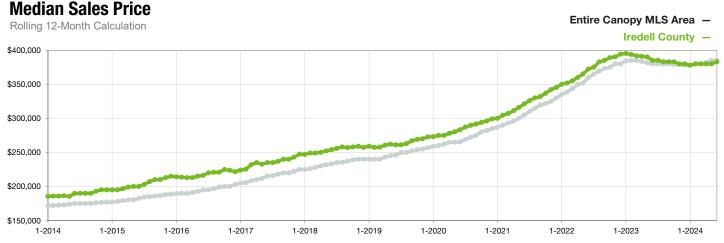

## **Iredell County**

North Carolina

|                                          | June      |           |                | Year to Date |             |                |
|------------------------------------------|-----------|-----------|----------------|--------------|-------------|----------------|
| Key Metrics                              | 2023      | 2024      | Percent Change | Thru 6-2023  | Thru 6-2024 | Percent Change |
| New Listings                             | 395       | 448       | + 13.4%        | 2,022        | 2,332       | + 15.3%        |
| Pending Sales                            | 315       | 327       | + 3.8%         | 1,687        | 1,861       | + 10.3%        |
| Closed Sales                             | 326       | 281       | - 13.8%        | 1,455        | 1,681       | + 15.5%        |
| Median Sales Price*                      | \$378,353 | \$404,190 | + 6.8%         | \$375,000    | \$383,000   | + 2.1%         |
| Average Sales Price*                     | \$497,877 | \$541,419 | + 8.7%         | \$491,191    | \$505,636   | + 2.9%         |
| Percent of Original List Price Received* | 97.0%     | 96.7%     | - 0.3%         | 96.1%        | 96.1%       | 0.0%           |
| List to Close                            | 93        | 85        | - 8.6%         | 102          | 99          | - 2.9%         |
| Days on Market Until Sale                | 41        | 37        | - 9.8%         | 47           | 47          | 0.0%           |
| Cumulative Days on Market Until Sale     | 45        | 43        | - 4.4%         | 52           | 54          | + 3.8%         |
| Average List Price                       | \$523,840 | \$638,965 | + 22.0%        | \$538,764    | \$589,197   | + 9.4%         |
| Inventory of Homes for Sale              | 606       | 769       | + 26.9%        |              |             |                |
| Months Supply of Inventory               | 2.4       | 2.8       | + 16.7%        |              |             |                |