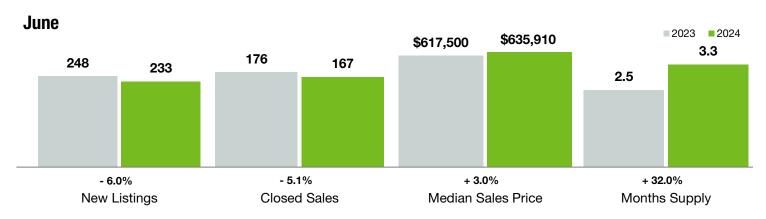

## **Lake Norman**

North Carolina

|                                          | June      |             |                | Year to Date |             |                |
|------------------------------------------|-----------|-------------|----------------|--------------|-------------|----------------|
| Key Metrics                              | 2023      | 2024        | Percent Change | Thru 6-2023  | Thru 6-2024 | Percent Change |
| New Listings                             | 248       | 233         | - 6.0%         | 1,235        | 1,412       | + 14.3%        |
| Pending Sales                            | 200       | 187         | - 6.5%         | 1,005        | 1,021       | + 1.6%         |
| Closed Sales                             | 176       | 167         | - 5.1%         | 881          | 892         | + 1.2%         |
| Median Sales Price*                      | \$617,500 | \$635,910   | + 3.0%         | \$550,000    | \$555,000   | + 0.9%         |
| Average Sales Price*                     | \$843,193 | \$872,765   | + 3.5%         | \$789,993    | \$829,318   | + 5.0%         |
| Percent of Original List Price Received* | 96.5%     | 96.3%       | - 0.2%         | 96.4%        | 95.8%       | - 0.6%         |
| List to Close                            | 97        | 86          | - 11.3%        | 106          | 97          | - 8.5%         |
| Days on Market Until Sale                | 37        | 38          | + 2.7%         | 45           | 48          | + 6.7%         |
| Cumulative Days on Market Until Sale     | 42        | 47          | + 11.9%        | 52           | 53          | + 1.9%         |
| Average List Price                       | \$828,449 | \$1,191,740 | + 43.9%        | \$910,948    | \$1,009,309 | + 10.8%        |
| Inventory of Homes for Sale              | 373       | 507         | + 35.9%        |              |             |                |
| Months Supply of Inventory               | 2.5       | 3.3         | + 32.0%        |              |             |                |