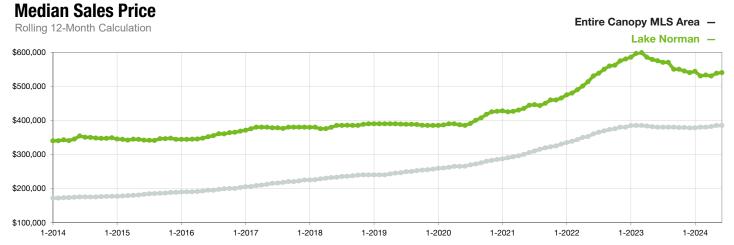

## **Lake Norman**

North Carolina

|                                          | June      |             |                | Year to Date |             |                |
|------------------------------------------|-----------|-------------|----------------|--------------|-------------|----------------|
| Key Metrics                              | 2023      | 2024        | Percent Change | Thru 6-2023  | Thru 6-2024 | Percent Change |
| New Listings                             | 248       | 233         | - 6.0%         | 1,235        | 1,412       | + 14.3%        |
| Pending Sales                            | 200       | 187         | - 6.5%         | 1,005        | 1,021       | + 1.6%         |
| Closed Sales                             | 176       | 167         | - 5.1%         | 881          | 892         | + 1.2%         |
| Median Sales Price*                      | \$617,500 | \$635,910   | + 3.0%         | \$550,000    | \$555,000   | + 0.9%         |
| Average Sales Price*                     | \$843,193 | \$872,765   | + 3.5%         | \$789,993    | \$829,318   | + 5.0%         |
| Percent of Original List Price Received* | 96.5%     | 96.3%       | - 0.2%         | 96.4%        | 95.8%       | - 0.6%         |
| List to Close                            | 97        | 86          | - 11.3%        | 106          | 97          | - 8.5%         |
| Days on Market Until Sale                | 37        | 38          | + 2.7%         | 45           | 48          | + 6.7%         |
| Cumulative Days on Market Until Sale     | 42        | 47          | + 11.9%        | 52           | 53          | + 1.9%         |
| Average List Price                       | \$828,449 | \$1,191,740 | + 43.9%        | \$910,948    | \$1,009,309 | + 10.8%        |
| Inventory of Homes for Sale              | 373       | 507         | + 35.9%        |              |             |                |
| Months Supply of Inventory               | 2.5       | 3.3         | + 32.0%        |              |             |                |