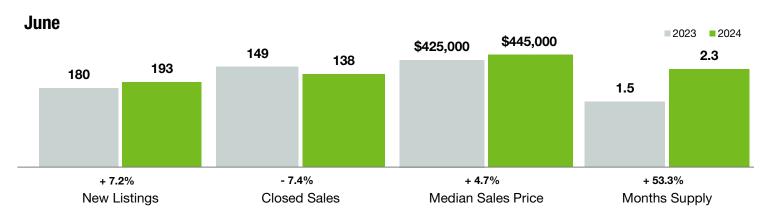

## **Lancaster County**

South Carolina

|                                          | June      |           |                | Year to Date |             |                |
|------------------------------------------|-----------|-----------|----------------|--------------|-------------|----------------|
| Key Metrics                              | 2023      | 2024      | Percent Change | Thru 6-2023  | Thru 6-2024 | Percent Change |
| New Listings                             | 180       | 193       | + 7.2%         | 954          | 1,038       | + 8.8%         |
| Pending Sales                            | 170       | 140       | - 17.6%        | 897          | 867         | - 3.3%         |
| Closed Sales                             | 149       | 138       | - 7.4%         | 824          | 773         | - 6.2%         |
| Median Sales Price*                      | \$425,000 | \$445,000 | + 4.7%         | \$415,000    | \$408,087   | - 1.7%         |
| Average Sales Price*                     | \$451,405 | \$451,305 | - 0.0%         | \$441,331    | \$437,853   | - 0.8%         |
| Percent of Original List Price Received* | 98.5%     | 98.0%     | - 0.5%         | 97.3%        | 97.3%       | 0.0%           |
| List to Close                            | 80        | 77        | - 3.8%         | 94           | 87          | - 7.4%         |
| Days on Market Until Sale                | 31        | 33        | + 6.5%         | 42           | 40          | - 4.8%         |
| Cumulative Days on Market Until Sale     | 33        | 37        | + 12.1%        | 46           | 44          | - 4.3%         |
| Average List Price                       | \$448,008 | \$465,021 | + 3.8%         | \$443,809    | \$464,257   | + 4.6%         |
| Inventory of Homes for Sale              | 213       | 288       | + 35.2%        |              |             |                |
| Months Supply of Inventory               | 1.5       | 2.3       | + 53.3%        |              |             |                |