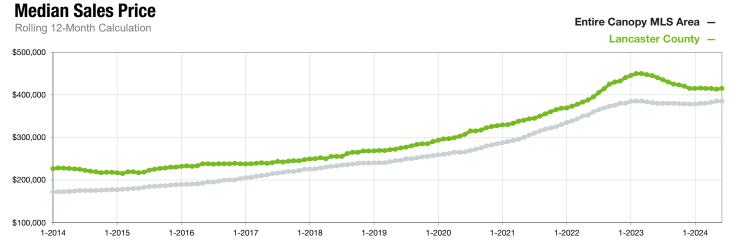

## **Lancaster County**

South Carolina

|                                          | June      |           |                | Year to Date |             |                |
|------------------------------------------|-----------|-----------|----------------|--------------|-------------|----------------|
| Key Metrics                              | 2023      | 2024      | Percent Change | Thru 6-2023  | Thru 6-2024 | Percent Change |
| New Listings                             | 180       | 193       | + 7.2%         | 954          | 1,038       | + 8.8%         |
| Pending Sales                            | 170       | 140       | - 17.6%        | 897          | 867         | - 3.3%         |
| Closed Sales                             | 149       | 138       | - 7.4%         | 824          | 773         | - 6.2%         |
| Median Sales Price*                      | \$425,000 | \$445,000 | + 4.7%         | \$415,000    | \$408,087   | - 1.7%         |
| Average Sales Price*                     | \$451,405 | \$451,305 | - 0.0%         | \$441,331    | \$437,853   | - 0.8%         |
| Percent of Original List Price Received* | 98.5%     | 98.0%     | - 0.5%         | 97.3%        | 97.3%       | 0.0%           |
| List to Close                            | 80        | 77        | - 3.8%         | 94           | 87          | - 7.4%         |
| Days on Market Until Sale                | 31        | 33        | + 6.5%         | 42           | 40          | - 4.8%         |
| Cumulative Days on Market Until Sale     | 33        | 37        | + 12.1%        | 46           | 44          | - 4.3%         |
| Average List Price                       | \$448,008 | \$465,021 | + 3.8%         | \$443,809    | \$464,257   | + 4.6%         |
| Inventory of Homes for Sale              | 213       | 288       | + 35.2%        |              |             |                |
| Months Supply of Inventory               | 1.5       | 2.3       | + 53.3%        |              |             |                |