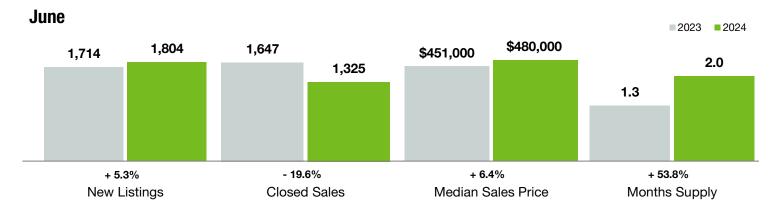

## **Mecklenburg County**

North Carolina

|                                          | June      |           |                | Year to Date |             |                |
|------------------------------------------|-----------|-----------|----------------|--------------|-------------|----------------|
| Key Metrics                              | 2023      | 2024      | Percent Change | Thru 6-2023  | Thru 6-2024 | Percent Change |
| New Listings                             | 1,714     | 1,804     | + 5.3%         | 9,347        | 10,233      | + 9.5%         |
| Pending Sales                            | 1,364     | 1,458     | + 6.9%         | 8,769        | 8,379       | - 4.4%         |
| Closed Sales                             | 1,647     | 1,325     | - 19.6%        | 8,136        | 7,560       | - 7.1%         |
| Median Sales Price*                      | \$451,000 | \$480,000 | + 6.4%         | \$425,000    | \$445,000   | + 4.7%         |
| Average Sales Price*                     | \$580,700 | \$638,443 | + 9.9%         | \$542,139    | \$594,597   | + 9.7%         |
| Percent of Original List Price Received* | 99.7%     | 98.6%     | - 1.1%         | 97.9%        | 98.5%       | + 0.6%         |
| List to Close                            | 77        | 72        | - 6.5%         | 89           | 80          | - 10.1%        |
| Days on Market Until Sale                | 24        | 25        | + 4.2%         | 37           | 32          | - 13.5%        |
| Cumulative Days on Market Until Sale     | 26        | 26        | 0.0%           | 38           | 34          | - 10.5%        |
| Average List Price                       | \$580,717 | \$635,930 | + 9.5%         | \$588,908    | \$631,598   | + 7.2%         |
| Inventory of Homes for Sale              | 1,717     | 2,451     | + 42.7%        |              |             |                |
| Months Supply of Inventory               | 1.3       | 2.0       | + 53.8%        |              |             |                |