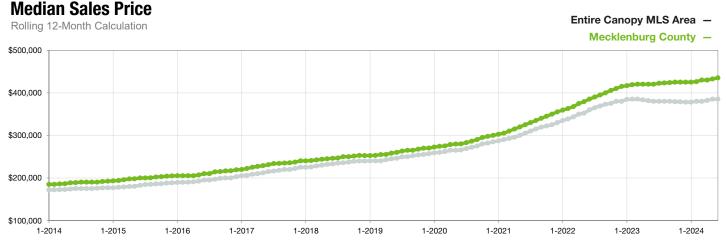

## **Mecklenburg County**

North Carolina

|                                          | June      |           |                | Year to Date |             |                |
|------------------------------------------|-----------|-----------|----------------|--------------|-------------|----------------|
| Key Metrics                              | 2023      | 2024      | Percent Change | Thru 6-2023  | Thru 6-2024 | Percent Change |
| New Listings                             | 1,714     | 1,804     | + 5.3%         | 9,347        | 10,233      | + 9.5%         |
| Pending Sales                            | 1,364     | 1,458     | + 6.9%         | 8,769        | 8,379       | - 4.4%         |
| Closed Sales                             | 1,647     | 1,325     | - 19.6%        | 8,136        | 7,560       | - 7.1%         |
| Median Sales Price*                      | \$451,000 | \$480,000 | + 6.4%         | \$425,000    | \$445,000   | + 4.7%         |
| Average Sales Price*                     | \$580,700 | \$638,443 | + 9.9%         | \$542,139    | \$594,597   | + 9.7%         |
| Percent of Original List Price Received* | 99.7%     | 98.6%     | - 1.1%         | 97.9%        | 98.5%       | + 0.6%         |
| List to Close                            | 77        | 72        | - 6.5%         | 89           | 80          | - 10.1%        |
| Days on Market Until Sale                | 24        | 25        | + 4.2%         | 37           | 32          | - 13.5%        |
| Cumulative Days on Market Until Sale     | 26        | 26        | 0.0%           | 38           | 34          | - 10.5%        |
| Average List Price                       | \$580,717 | \$635,930 | + 9.5%         | \$588,908    | \$631,598   | + 7.2%         |
| Inventory of Homes for Sale              | 1,717     | 2,451     | + 42.7%        |              |             |                |
| Months Supply of Inventory               | 1.3       | 2.0       | + 53.8%        |              |             |                |