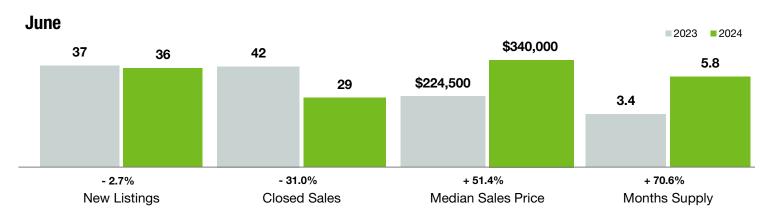

## **Montgomery County**

North Carolina

|                                          | June      |           |                | Year to Date |             |                |
|------------------------------------------|-----------|-----------|----------------|--------------|-------------|----------------|
| Key Metrics                              | 2023      | 2024      | Percent Change | Thru 6-2023  | Thru 6-2024 | Percent Change |
| New Listings                             | 37        | 36        | - 2.7%         | 169          | 253         | + 49.7%        |
| Pending Sales                            | 31        | 23        | - 25.8%        | 142          | 162         | + 14.1%        |
| Closed Sales                             | 42        | 29        | - 31.0%        | 127          | 153         | + 20.5%        |
| Median Sales Price*                      | \$224,500 | \$340,000 | + 51.4%        | \$179,500    | \$238,000   | + 32.6%        |
| Average Sales Price*                     | \$302,282 | \$365,700 | + 21.0%        | \$308,254    | \$362,374   | + 17.6%        |
| Percent of Original List Price Received* | 92.4%     | 91.3%     | - 1.2%         | 92.3%        | 92.1%       | - 0.2%         |
| List to Close                            | 127       | 103       | - 18.9%        | 108          | 108         | 0.0%           |
| Days on Market Until Sale                | 91        | 59        | - 35.2%        | 73           | 71          | - 2.7%         |
| Cumulative Days on Market Until Sale     | 93        | 57        | - 38.7%        | 81           | 81          | 0.0%           |
| Average List Price                       | \$409,937 | \$428,003 | + 4.4%         | \$372,790    | \$381,647   | + 2.4%         |
| Inventory of Homes for Sale              | 74        | 144       | + 94.6%        |              |             |                |
| Months Supply of Inventory               | 3.4       | 5.8       | + 70.6%        |              |             |                |

<sup>\*</sup> Does not account for sale concessions and/or downpayment assistance. | Percent changes are calculated using rounded figures and can sometimes look extreme due to small sample size.