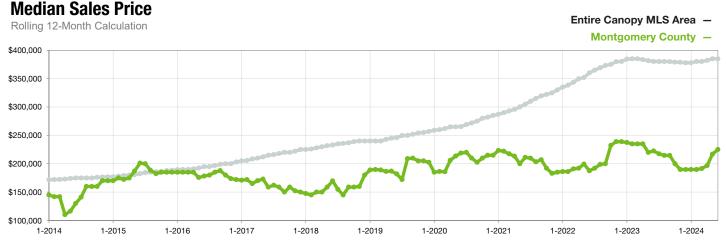

## **Montgomery County**

North Carolina

|                                          | June      |           |                | Year to Date |             |                |
|------------------------------------------|-----------|-----------|----------------|--------------|-------------|----------------|
| Key Metrics                              | 2023      | 2024      | Percent Change | Thru 6-2023  | Thru 6-2024 | Percent Change |
| New Listings                             | 37        | 36        | - 2.7%         | 169          | 253         | + 49.7%        |
| Pending Sales                            | 31        | 23        | - 25.8%        | 142          | 162         | + 14.1%        |
| Closed Sales                             | 42        | 29        | - 31.0%        | 127          | 153         | + 20.5%        |
| Median Sales Price*                      | \$224,500 | \$340,000 | + 51.4%        | \$179,500    | \$238,000   | + 32.6%        |
| Average Sales Price*                     | \$302,282 | \$365,700 | + 21.0%        | \$308,254    | \$362,374   | + 17.6%        |
| Percent of Original List Price Received* | 92.4%     | 91.3%     | - 1.2%         | 92.3%        | 92.1%       | - 0.2%         |
| List to Close                            | 127       | 103       | - 18.9%        | 108          | 108         | 0.0%           |
| Days on Market Until Sale                | 91        | 59        | - 35.2%        | 73           | 71          | - 2.7%         |
| Cumulative Days on Market Until Sale     | 93        | 57        | - 38.7%        | 81           | 81          | 0.0%           |
| Average List Price                       | \$409,937 | \$428,003 | + 4.4%         | \$372,790    | \$381,647   | + 2.4%         |
| Inventory of Homes for Sale              | 74        | 144       | + 94.6%        |              |             |                |
| Months Supply of Inventory               | 3.4       | 5.8       | + 70.6%        |              |             |                |