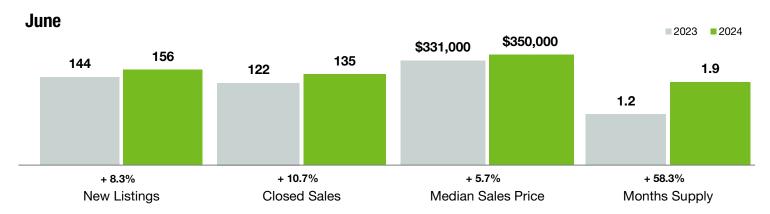

## **Rock Hill**

South Carolina

|                                          | June      |           |                | Year to Date |             |                |
|------------------------------------------|-----------|-----------|----------------|--------------|-------------|----------------|
| Key Metrics                              | 2023      | 2024      | Percent Change | Thru 6-2023  | Thru 6-2024 | Percent Change |
| New Listings                             | 144       | 156       | + 8.3%         | 823          | 951         | + 15.6%        |
| Pending Sales                            | 126       | 140       | + 11.1%        | 792          | 773         | - 2.4%         |
| Closed Sales                             | 122       | 135       | + 10.7%        | 731          | 703         | - 3.8%         |
| Median Sales Price*                      | \$331,000 | \$350,000 | + 5.7%         | \$323,000    | \$329,990   | + 2.2%         |
| Average Sales Price*                     | \$341,315 | \$398,759 | + 16.8%        | \$339,230    | \$368,399   | + 8.6%         |
| Percent of Original List Price Received* | 99.2%     | 98.2%     | - 1.0%         | 97.1%        | 97.3%       | + 0.2%         |
| List to Close                            | 68        | 67        | - 1.5%         | 76           | 76          | 0.0%           |
| Days on Market Until Sale                | 20        | 25        | + 25.0%        | 33           | 34          | + 3.0%         |
| Cumulative Days on Market Until Sale     | 25        | 27        | + 8.0%         | 37           | 34          | - 8.1%         |
| Average List Price                       | \$375,052 | \$441,264 | + 17.7%        | \$355,814    | \$394,313   | + 10.8%        |
| Inventory of Homes for Sale              | 150       | 229       | + 52.7%        |              |             |                |
| Months Supply of Inventory               | 1.2       | 1.9       | + 58.3%        |              |             |                |