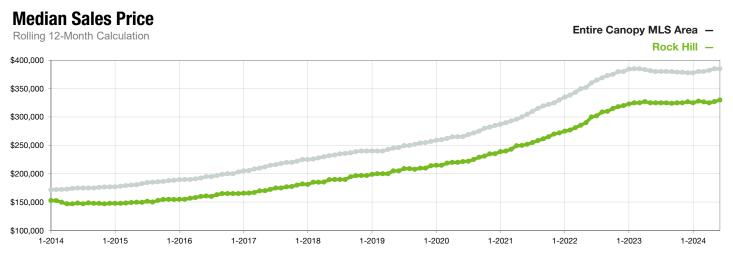

## **Rock Hill**

South Carolina

|                                          | June      |           |                | Year to Date |             |                |
|------------------------------------------|-----------|-----------|----------------|--------------|-------------|----------------|
| Key Metrics                              | 2023      | 2024      | Percent Change | Thru 6-2023  | Thru 6-2024 | Percent Change |
| New Listings                             | 144       | 156       | + 8.3%         | 823          | 951         | + 15.6%        |
| Pending Sales                            | 126       | 140       | + 11.1%        | 792          | 773         | - 2.4%         |
| Closed Sales                             | 122       | 135       | + 10.7%        | 731          | 703         | - 3.8%         |
| Median Sales Price*                      | \$331,000 | \$350,000 | + 5.7%         | \$323,000    | \$329,990   | + 2.2%         |
| Average Sales Price*                     | \$341,315 | \$398,759 | + 16.8%        | \$339,230    | \$368,399   | + 8.6%         |
| Percent of Original List Price Received* | 99.2%     | 98.2%     | - 1.0%         | 97.1%        | 97.3%       | + 0.2%         |
| List to Close                            | 68        | 67        | - 1.5%         | 76           | 76          | 0.0%           |
| Days on Market Until Sale                | 20        | 25        | + 25.0%        | 33           | 34          | + 3.0%         |
| Cumulative Days on Market Until Sale     | 25        | 27        | + 8.0%         | 37           | 34          | - 8.1%         |
| Average List Price                       | \$375,052 | \$441,264 | + 17.7%        | \$355,814    | \$394,313   | + 10.8%        |
| Inventory of Homes for Sale              | 150       | 229       | + 52.7%        |              |             |                |
| Months Supply of Inventory               | 1.2       | 1.9       | + 58.3%        |              |             |                |