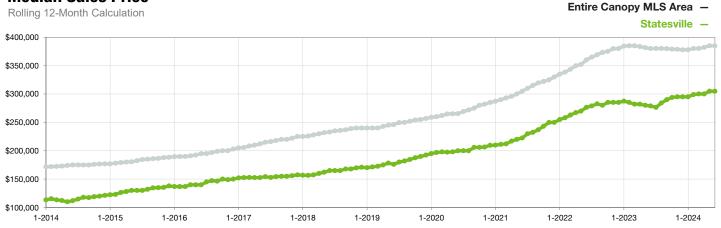

## **Median Sales Price**

Current as of July 5, 2024. All data from Canopy MLS, Inc. Report provided by the Canopy Realtor® Association. Report © 2024 ShowingTime Plus, LLC.