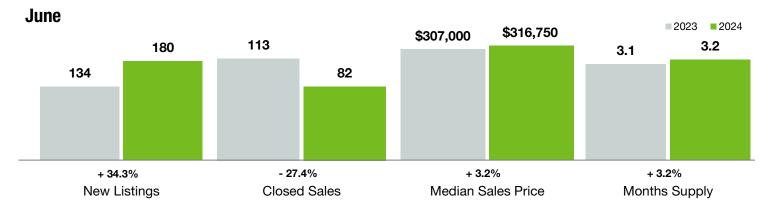

## **Statesville**

North Carolina

| Key Metrics                              | June      |           |                | Year to Date |             |                |
|------------------------------------------|-----------|-----------|----------------|--------------|-------------|----------------|
|                                          | 2023      | 2024      | Percent Change | Thru 6-2023  | Thru 6-2024 | Percent Change |
| New Listings                             | 134       | 180       | + 34.3%        | 718          | 872         | + 21.4%        |
| Pending Sales                            | 94        | 120       | + 27.7%        | 589          | 669         | + 13.6%        |
| Closed Sales                             | 113       | 82        | - 27.4%        | 502          | 611         | + 21.7%        |
| Median Sales Price*                      | \$307,000 | \$316,750 | + 3.2%         | \$273,999    | \$304,999   | + 11.3%        |
| Average Sales Price*                     | \$304,934 | \$366,134 | + 20.1%        | \$290,491    | \$322,409   | + 11.0%        |
| Percent of Original List Price Received* | 96.8%     | 95.6%     | - 1.2%         | 95.4%        | 95.5%       | + 0.1%         |
| List to Close                            | 90        | 78        | - 13.3%        | 88           | 90          | + 2.3%         |
| Days on Market Until Sale                | 43        | 39        | - 9.3%         | 46           | 45          | - 2.2%         |
| Cumulative Days on Market Until Sale     | 45        | 42        | - 6.7%         | 51           | 50          | - 2.0%         |
| Average List Price                       | \$342,042 | \$366,449 | + 7.1%         | \$327,747    | \$353,760   | + 7.9%         |
| Inventory of Homes for Sale              | 255       | 328       | + 28.6%        |              |             |                |
| Months Supply of Inventory               | 3.1       | 3.2       | + 3.2%         |              |             |                |

\* Does not account for sale concessions and/or downpayment assistance. | Percent changes are calculated using rounded figures and can sometimes look extreme due to small sample size.