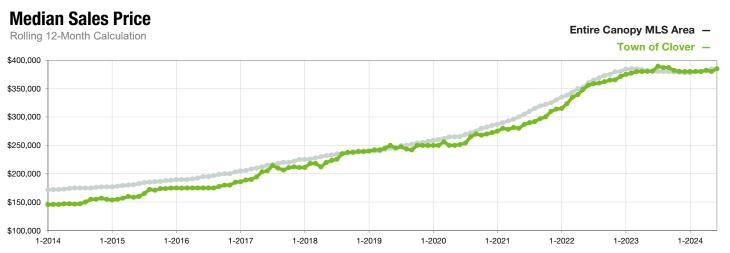

## **Town of Clover**

South Carolina

|                                          | June      |           |                | Year to Date |             |                |
|------------------------------------------|-----------|-----------|----------------|--------------|-------------|----------------|
| Key Metrics                              | 2023      | 2024      | Percent Change | Thru 6-2023  | Thru 6-2024 | Percent Change |
| New Listings                             | 48        | 62        | + 29.2%        | 241          | 307         | + 27.4%        |
| Pending Sales                            | 45        | 51        | + 13.3%        | 207          | 229         | + 10.6%        |
| Closed Sales                             | 34        | 37        | + 8.8%         | 191          | 200         | + 4.7%         |
| Median Sales Price*                      | \$384,500 | \$455,000 | + 18.3%        | \$386,000    | \$410,000   | + 6.2%         |
| Average Sales Price*                     | \$392,319 | \$549,411 | + 40.0%        | \$427,914    | \$475,332   | + 11.1%        |
| Percent of Original List Price Received* | 97.7%     | 98.4%     | + 0.7%         | 96.8%        | 96.9%       | + 0.1%         |
| List to Close                            | 62        | 61        | - 1.6%         | 91           | 86          | - 5.5%         |
| Days on Market Until Sale                | 21        | 24        | + 14.3%        | 45           | 42          | - 6.7%         |
| Cumulative Days on Market Until Sale     | 26        | 25        | - 3.8%         | 52           | 52          | 0.0%           |
| Average List Price                       | \$437,678 | \$527,182 | + 20.4%        | \$490,638    | \$520,973   | + 6.2%         |
| Inventory of Homes for Sale              | 68        | 99        | + 45.6%        |              |             |                |
| Months Supply of Inventory               | 1.9       | 2.9       | + 52.6%        |              |             |                |