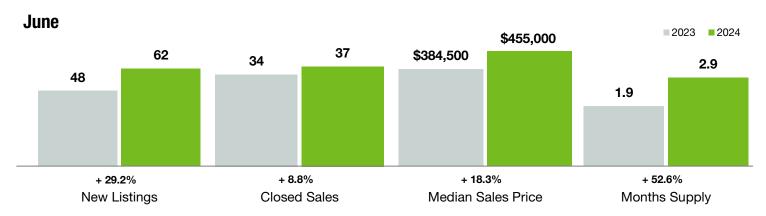

## **Town of Clover**

South Carolina

|                                          | June      |           |                | Year to Date |             |                |
|------------------------------------------|-----------|-----------|----------------|--------------|-------------|----------------|
| Key Metrics                              | 2023      | 2024      | Percent Change | Thru 6-2023  | Thru 6-2024 | Percent Change |
| New Listings                             | 48        | 62        | + 29.2%        | 241          | 307         | + 27.4%        |
| Pending Sales                            | 45        | 51        | + 13.3%        | 207          | 229         | + 10.6%        |
| Closed Sales                             | 34        | 37        | + 8.8%         | 191          | 200         | + 4.7%         |
| Median Sales Price*                      | \$384,500 | \$455,000 | + 18.3%        | \$386,000    | \$410,000   | + 6.2%         |
| Average Sales Price*                     | \$392,319 | \$549,411 | + 40.0%        | \$427,914    | \$475,332   | + 11.1%        |
| Percent of Original List Price Received* | 97.7%     | 98.4%     | + 0.7%         | 96.8%        | 96.9%       | + 0.1%         |
| List to Close                            | 62        | 61        | - 1.6%         | 91           | 86          | - 5.5%         |
| Days on Market Until Sale                | 21        | 24        | + 14.3%        | 45           | 42          | - 6.7%         |
| Cumulative Days on Market Until Sale     | 26        | 25        | - 3.8%         | 52           | 52          | 0.0%           |
| Average List Price                       | \$437,678 | \$527,182 | + 20.4%        | \$490,638    | \$520,973   | + 6.2%         |
| Inventory of Homes for Sale              | 68        | 99        | + 45.6%        |              |             |                |
| Months Supply of Inventory               | 1.9       | 2.9       | + 52.6%        |              |             |                |