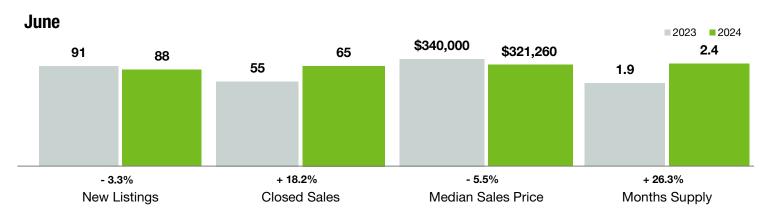

## **Town of Lancaster**

South Carolina

|                                          | June      |           |                | Year to Date |             |                |
|------------------------------------------|-----------|-----------|----------------|--------------|-------------|----------------|
| Key Metrics                              | 2023      | 2024      | Percent Change | Thru 6-2023  | Thru 6-2024 | Percent Change |
| New Listings                             | 91        | 88        | - 3.3%         | 483          | 477         | - 1.2%         |
| Pending Sales                            | 87        | 64        | - 26.4%        | 444          | 409         | - 7.9%         |
| Closed Sales                             | 55        | 65        | + 18.2%        | 383          | 366         | - 4.4%         |
| Median Sales Price*                      | \$340,000 | \$321,260 | - 5.5%         | \$300,000    | \$309,950   | + 3.3%         |
| Average Sales Price*                     | \$395,448 | \$350,330 | - 11.4%        | \$359,789    | \$347,891   | - 3.3%         |
| Percent of Original List Price Received* | 98.9%     | 97.3%     | - 1.6%         | 96.9%        | 96.7%       | - 0.2%         |
| List to Close                            | 82        | 86        | + 4.9%         | 90           | 94          | + 4.4%         |
| Days on Market Until Sale                | 32        | 44        | + 37.5%        | 45           | 47          | + 4.4%         |
| Cumulative Days on Market Until Sale     | 37        | 54        | + 45.9%        | 51           | 54          | + 5.9%         |
| Average List Price                       | \$364,549 | \$359,901 | - 1.3%         | \$373,136    | \$367,174   | - 1.6%         |
| Inventory of Homes for Sale              | 129       | 144       | + 11.6%        |              |             |                |
| Months Supply of Inventory               | 1.9       | 2.4       | + 26.3%        |              |             |                |