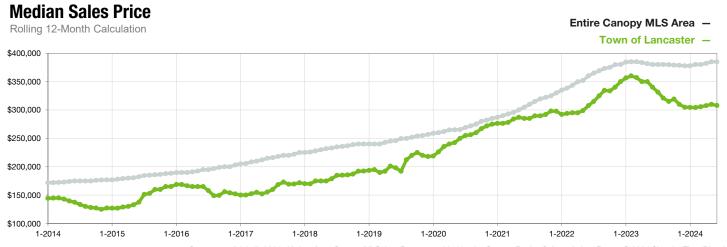

## **Town of Lancaster**

South Carolina

|                                          | June      |           |                | Year to Date |             |                |
|------------------------------------------|-----------|-----------|----------------|--------------|-------------|----------------|
| Key Metrics                              | 2023      | 2024      | Percent Change | Thru 6-2023  | Thru 6-2024 | Percent Change |
| New Listings                             | 91        | 88        | - 3.3%         | 483          | 477         | - 1.2%         |
| Pending Sales                            | 87        | 64        | - 26.4%        | 444          | 409         | - 7.9%         |
| Closed Sales                             | 55        | 65        | + 18.2%        | 383          | 366         | - 4.4%         |
| Median Sales Price*                      | \$340,000 | \$321,260 | - 5.5%         | \$300,000    | \$309,950   | + 3.3%         |
| Average Sales Price*                     | \$395,448 | \$350,330 | - 11.4%        | \$359,789    | \$347,891   | - 3.3%         |
| Percent of Original List Price Received* | 98.9%     | 97.3%     | - 1.6%         | 96.9%        | 96.7%       | - 0.2%         |
| List to Close                            | 82        | 86        | + 4.9%         | 90           | 94          | + 4.4%         |
| Days on Market Until Sale                | 32        | 44        | + 37.5%        | 45           | 47          | + 4.4%         |
| Cumulative Days on Market Until Sale     | 37        | 54        | + 45.9%        | 51           | 54          | + 5.9%         |
| Average List Price                       | \$364,549 | \$359,901 | - 1.3%         | \$373,136    | \$367,174   | - 1.6%         |
| Inventory of Homes for Sale              | 129       | 144       | + 11.6%        |              |             |                |
| Months Supply of Inventory               | 1.9       | 2.4       | + 26.3%        |              |             |                |