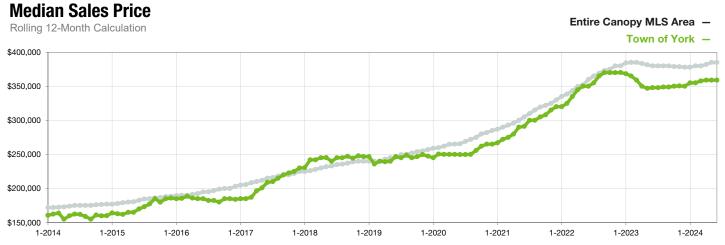

## **Town of York**

South Carolina

|                                          | June      |           |                | Year to Date |             |                |
|------------------------------------------|-----------|-----------|----------------|--------------|-------------|----------------|
| Key Metrics                              | 2023      | 2024      | Percent Change | Thru 6-2023  | Thru 6-2024 | Percent Change |
| New Listings                             | 57        | 77        | + 35.1%        | 340          | 448         | + 31.8%        |
| Pending Sales                            | 48        | 69        | + 43.8%        | 299          | 363         | + 21.4%        |
| Closed Sales                             | 60        | 45        | - 25.0%        | 273          | 299         | + 9.5%         |
| Median Sales Price*                      | \$354,785 | \$348,990 | - 1.6%         | \$343,755    | \$359,370   | + 4.5%         |
| Average Sales Price*                     | \$388,988 | \$366,946 | - 5.7%         | \$380,346    | \$405,637   | + 6.6%         |
| Percent of Original List Price Received* | 98.2%     | 96.8%     | - 1.4%         | 96.5%        | 96.4%       | - 0.1%         |
| List to Close                            | 75        | 81        | + 8.0%         | 96           | 96          | 0.0%           |
| Days on Market Until Sale                | 29        | 40        | + 37.9%        | 51           | 54          | + 5.9%         |
| Cumulative Days on Market Until Sale     | 34        | 44        | + 29.4%        | 55           | 54          | - 1.8%         |
| Average List Price                       | \$395,482 | \$522,655 | + 32.2%        | \$410,654    | \$465,454   | + 13.3%        |
| Inventory of Homes for Sale              | 100       | 150       | + 50.0%        |              |             |                |
| Months Supply of Inventory               | 2.3       | 2.9       | + 26.1%        |              |             |                |