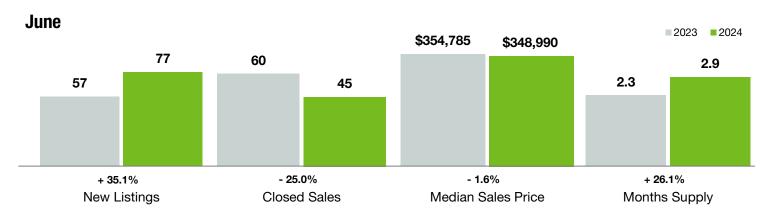

## **Town of York**

South Carolina

|                                          | June      |           |                | Year to Date |             |                |
|------------------------------------------|-----------|-----------|----------------|--------------|-------------|----------------|
| Key Metrics                              | 2023      | 2024      | Percent Change | Thru 6-2023  | Thru 6-2024 | Percent Change |
| New Listings                             | 57        | 77        | + 35.1%        | 340          | 448         | + 31.8%        |
| Pending Sales                            | 48        | 69        | + 43.8%        | 299          | 363         | + 21.4%        |
| Closed Sales                             | 60        | 45        | - 25.0%        | 273          | 299         | + 9.5%         |
| Median Sales Price*                      | \$354,785 | \$348,990 | - 1.6%         | \$343,755    | \$359,370   | + 4.5%         |
| Average Sales Price*                     | \$388,988 | \$366,946 | - 5.7%         | \$380,346    | \$405,637   | + 6.6%         |
| Percent of Original List Price Received* | 98.2%     | 96.8%     | - 1.4%         | 96.5%        | 96.4%       | - 0.1%         |
| List to Close                            | 75        | 81        | + 8.0%         | 96           | 96          | 0.0%           |
| Days on Market Until Sale                | 29        | 40        | + 37.9%        | 51           | 54          | + 5.9%         |
| Cumulative Days on Market Until Sale     | 34        | 44        | + 29.4%        | 55           | 54          | - 1.8%         |
| Average List Price                       | \$395,482 | \$522,655 | + 32.2%        | \$410,654    | \$465,454   | + 13.3%        |
| Inventory of Homes for Sale              | 100       | 150       | + 50.0%        |              |             |                |
| Months Supply of Inventory               | 2.3       | 2.9       | + 26.1%        |              |             |                |