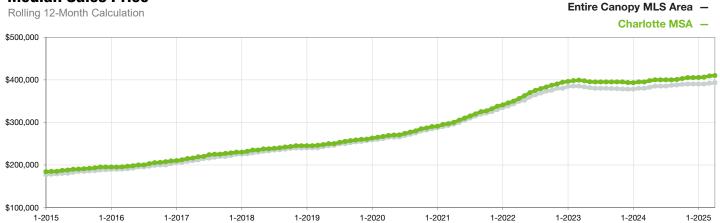

38           | 51          | + 34.2%        |
| Cumulative Days on Market Until Sale     | 37        | 50        | + 35.1%        | 42           | 58          | + 38.1%        |
| Average List Price                       | \$561,485 | \$604,755 | + 7.7%         | \$532,795    | \$560,770   | + 5.3%         |
| Inventory of Homes for Sale              | 5,278     | 7,710     | + 46.1%        |              |             |                |
| Months Supply of Inventory               | 1.9       | 2.7       | + 42.1%        |              |             |                |

<sup>\*</sup> Does not account for sale concessions and/or downpayment assistance. | Percent changes are calculated using rounded figures and can sometimes look extreme due to small sample size.



## **Median Sales Price**