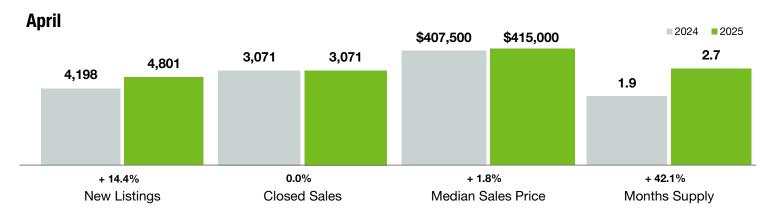

## **Charlotte MSA**

Includes Cabarrus, Gaston, Iredell, Lincoln, Mecklenburg, Rowan and Union Counties in North Carolina and Chester, Lancaster and York Counties in South Carolina

|                                          | April     |           |                | Year to Date |             |                |
|------------------------------------------|-----------|-----------|----------------|--------------|-------------|----------------|
| Key Metrics                              | 2024      | 2025      | Percent Change | Thru 4-2024  | Thru 4-2025 | Percent Change |
| New Listings                             | 4,198     | 4,801     | + 14.4%        | 14,564       | 16,355      | + 12.3%        |
| Pending Sales                            | 3,270     | 3,584     | + 9.6%         | 12,056       | 12,517      | + 3.8%         |
| Closed Sales                             | 3,071     | 3,071     | 0.0%           | 10,289       | 10,419      | + 1.3%         |
| Median Sales Price*                      | \$407,500 | \$415,000 | + 1.8%         | \$398,000    | \$406,900   | + 2.2%         |
| Average Sales Price*                     | \$522,347 | \$540,198 | + 3.4%         | \$495,591    | \$520,118   | + 4.9%         |
| Percent of Original List Price Received* | 98.2%     | 97.1%     | - 1.1%         | 97.5%        | 96.4%       | - 1.1%         |
| List to Close                            | 81        | 89        | + 9.9%         | 87           | 97          | + 11.5%        |
| Days on Market Until Sale                | 33        | 44        | + 33.3%        | 38           | 51          | + 34.2%        |
| Cumulative Days on Market Until Sale     | 37        | 50        | + 35.1%        | 42           | 58          | + 38.1%        |
| Average List Price                       | \$561,485 | \$604,755 | + 7.7%         | \$532,795    | \$560,770   | + 5.3%         |
| Inventory of Homes for Sale              | 5,278     | 7,710     | + 46.1%        |              |             |                |
| Months Supply of Inventory               | 1.9       | 2.7       | + 42.1%        |              |             |                |