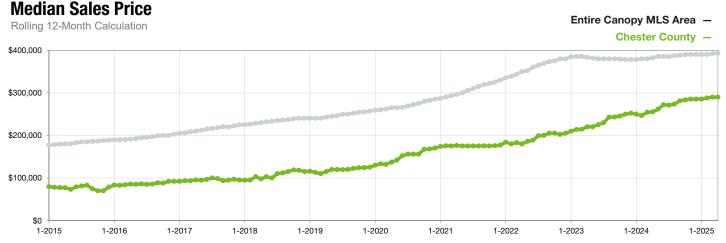

## **Chester County**

South Carolina

|                                          | April     |           |                | Year to Date |             |                |
|------------------------------------------|-----------|-----------|----------------|--------------|-------------|----------------|
| Key Metrics                              | 2024      | 2025      | Percent Change | Thru 4-2024  | Thru 4-2025 | Percent Change |
| New Listings                             | 66        | 53        | - 19.7%        | 203          | 215         | + 5.9%         |
| Pending Sales                            | 33        | 43        | + 30.3%        | 128          | 137         | + 7.0%         |
| Closed Sales                             | 33        | 26        | - 21.2%        | 93           | 90          | - 3.2%         |
| Median Sales Price*                      | \$239,900 | \$275,000 | + 14.6%        | \$233,000    | \$286,999   | + 23.2%        |
| Average Sales Price*                     | \$256,735 | \$289,644 | + 12.8%        | \$242,285    | \$287,018   | + 18.5%        |
| Percent of Original List Price Received* | 97.9%     | 93.0%     | - 5.0%         | 94.1%        | 94.7%       | + 0.6%         |
| List to Close                            | 72        | 102       | + 41.7%        | 87           | 101         | + 16.1%        |
| Days on Market Until Sale                | 32        | 62        | + 93.8%        | 42           | 55          | + 31.0%        |
| Cumulative Days on Market Until Sale     | 51        | 66        | + 29.4%        | 63           | 80          | + 27.0%        |
| Average List Price                       | \$285,921 | \$270,418 | - 5.4%         | \$280,776    | \$283,017   | + 0.8%         |
| Inventory of Homes for Sale              | 93        | 104       | + 11.8%        |              |             |                |
| Months Supply of Inventory               | 3.3       | 3.3       | 0.0%           |              |             |                |