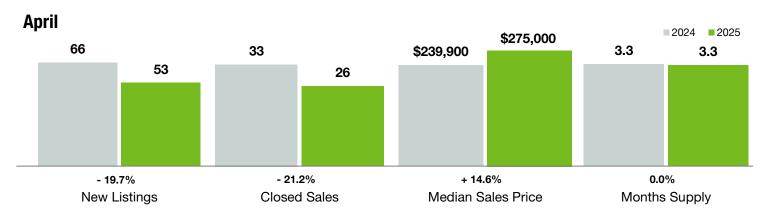

## **Chester County**

South Carolina

|                                          | April     |           |                | Year to Date |             |                |
|------------------------------------------|-----------|-----------|----------------|--------------|-------------|----------------|
| Key Metrics                              | 2024      | 2025      | Percent Change | Thru 4-2024  | Thru 4-2025 | Percent Change |
| New Listings                             | 66        | 53        | - 19.7%        | 203          | 215         | + 5.9%         |
| Pending Sales                            | 33        | 43        | + 30.3%        | 128          | 137         | + 7.0%         |
| Closed Sales                             | 33        | 26        | - 21.2%        | 93           | 90          | - 3.2%         |
| Median Sales Price*                      | \$239,900 | \$275,000 | + 14.6%        | \$233,000    | \$286,999   | + 23.2%        |
| Average Sales Price*                     | \$256,735 | \$289,644 | + 12.8%        | \$242,285    | \$287,018   | + 18.5%        |
| Percent of Original List Price Received* | 97.9%     | 93.0%     | - 5.0%         | 94.1%        | 94.7%       | + 0.6%         |
| List to Close                            | 72        | 102       | + 41.7%        | 87           | 101         | + 16.1%        |
| Days on Market Until Sale                | 32        | 62        | + 93.8%        | 42           | 55          | + 31.0%        |
| Cumulative Days on Market Until Sale     | 51        | 66        | + 29.4%        | 63           | 80          | + 27.0%        |
| Average List Price                       | \$285,921 | \$270,418 | - 5.4%         | \$280,776    | \$283,017   | + 0.8%         |
| Inventory of Homes for Sale              | 93        | 104       | + 11.8%        |              |             |                |
| Months Supply of Inventory               | 3.3       | 3.3       | 0.0%           |              |             |                |

<sup>\*</sup> Does not account for sale concessions and/or downpayment assistance. | Percent changes are calculated using rounded figures and can sometimes look extreme due to small sample size.